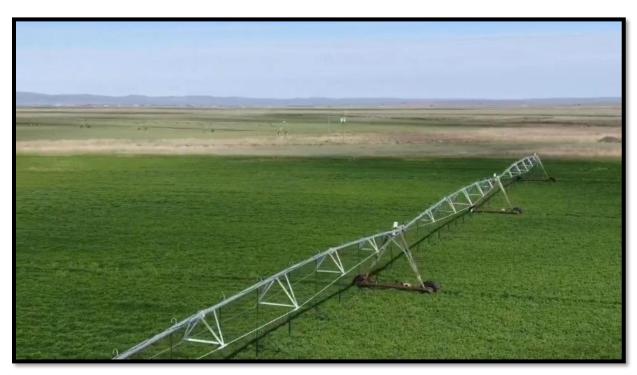

**IRR. EQUIP:** 1 - Newer Zimmatic Pivot (2 years old)

1 - Older Zimmatic Pivot

1 - Lockwood Pivot3 - Turbine pumps

**WELLS:** 2 – Irrigation wells on deeded land

5 - Wells on state lands

**LEASES:** There are 400 acres under state lease with 125 acres under

The pivot on the State Lease land has a good stand with newer Zimmatic Pivot and pump and a variable frequency drive panel. There is a lot of water for this pivot. Between the three pivots the owner produces around 125 tons of rye seed and approx. 1000 tons of alfalfa. This property is priced right and has good