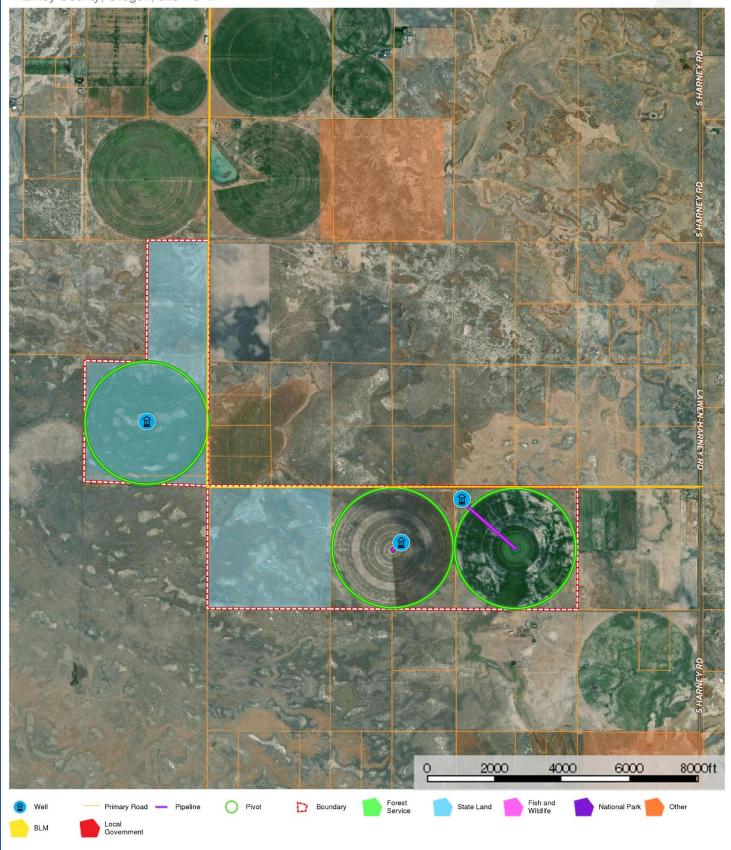

**LEGAL DESC:** T23S R32E WM Sec. 14: NE ¼, Sec. 13: NW ¼

**ACREAGE:** 320 total acres consisting of:

- 250 +/- acres under irrigation pivots

- 70 +/- acres pivot corners

**STATE LEASE:** 400 +/- total acres consisting of:

- 125 +/- ac under pivot irrigation

- 275 +/- ac dryland pasture

**CROPS:** 125 +/- acres 1-year-old alfalfa

125 +/- acres 2-year-old alfalfa

125 +/- acres rye

## WATER RIGHTS:

| <u>Acres</u>      | <b>Priority Date</b> | Certificate # | <u>Primary Ac</u> | <b>Source</b> |
|-------------------|----------------------|---------------|-------------------|---------------|
| 130.4 deeded      | Aug 7, 1978          | 89564         | -                 | Well          |
| 133.2 deeded      | March 1, 1971        | 44296         | -                 | Well          |
| 347.8 State Lease | July 19, 2013        | -             | G-17317           | Well          |

**IRR. EQUIP:** 1 - Newer Zimmatic Pivot (2 years old)

1 - Older Zimmatic Pivot

1 - Lockwood Pivot3 - Turbine pumps

**WELLS:** 2 – Irrigation wells on deeded land

5 - Wells on state lands

**LEASES:** There are 400 acres under state lease with 125 acres under