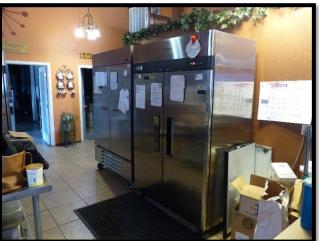

#### RESTAURANT:

- 200 person capacity with some outdoor seating.
- 3 separate dining areas
- 2 bathrooms for customers and 1 private
- Espresso
- Beverage & wine coolers
- All new wiring, plumbing & ventilation system
- New cooler & freezer
- M3 Turbo Air Cooler
- Lots of storage for all the needs with the restaurant