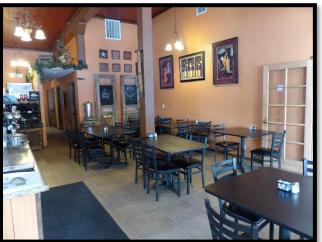

#### RESTAURANT:

- 200 person capacity with some outdoor seating.
- 3 separate dining areas
- 2 bathrooms for customers and 1 private
- Espresso
- Beverage & wine coolers
- All new wiring, plumbing & ventilation system
- New cooler & freezer
- M3 Turbo Air Cooler
- Lots of storage for all the needs with the restaurant