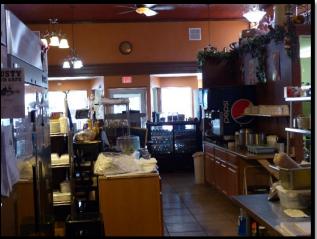

#### RESTAURANT:

- 200 person capacity with some outdoor seating.
- 3 separate dining areas
- 2 bathrooms for customers and 1 private
- Espresso
- Beverage & wine coolers
- All new wiring, plumbing & ventilation system
- New cooler & freezer
- M3 Turbo Air Cooler
- Lots of storage for all the needs with the restaurant