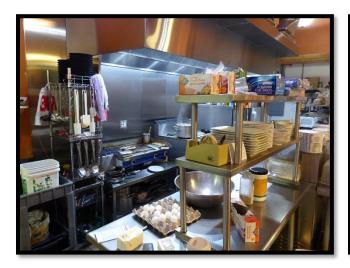

#### RESTAURANT:

- 200 person capacity with some outdoor seating.
- 3 separate dining areas
- 2 bathrooms for customers and 1 private
- Espresso
- Beverage & wine coolers
- All new wiring, plumbing & ventilation system
- New cooler & freezer
- M3 Turbo Air Cooler
- Lots of storage for all the needs with the restaurant