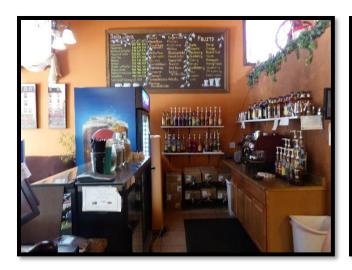

#### RESTAURANT:

- 200 person capacity with some outdoor seating.
- 3 separate dining areas
- 2 bathrooms for customers and 1 private
- Espresso
- Beverage & wine coolers
- All new wiring, plumbing & ventilation system
- New cooler & freezer
- M3 Turbo Air Cooler
- Lots of storage for all the needs with the restaurant