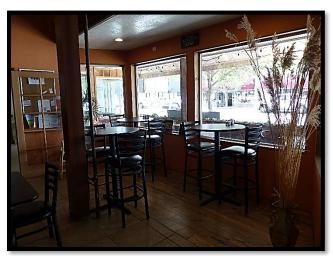

#### RESTAURANT:

- 200 person capacity with some outdoor seating.
- 3 separate dining areas
- 2 bathrooms for customers and 1 private
- Espresso
- Beverage & wine coolers
- All new wiring, plumbing & ventilation system
- New cooler & freezer
- M3 Turbo Air Cooler
- Lots of storage for all the needs with the restaurant