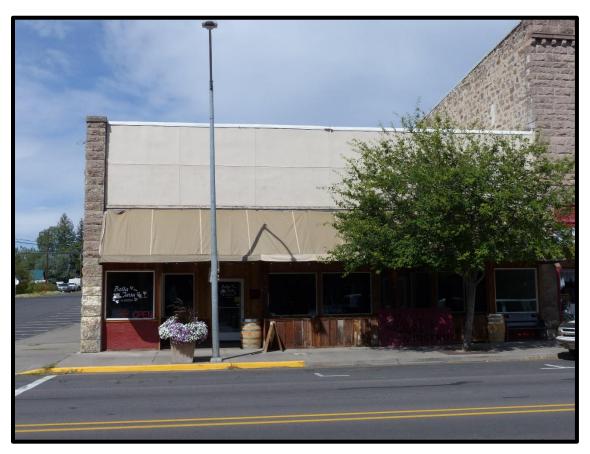

**ADDRESS:** 314 N. Broadway, Burns Oregon

**LOT SIZE:** .14 acre lot

**YEAR BUILT:** 1908

**SQ.FT.:** 6,452 total

**HEAT SOURCE:** 3 heat pumps

**DESCRIPTION:** Restaurant & Salon all in one! Each stylist & technician in the

salon pay rent making this business profitable with just overseeing. Turn-key restaurant ready for you to take over!