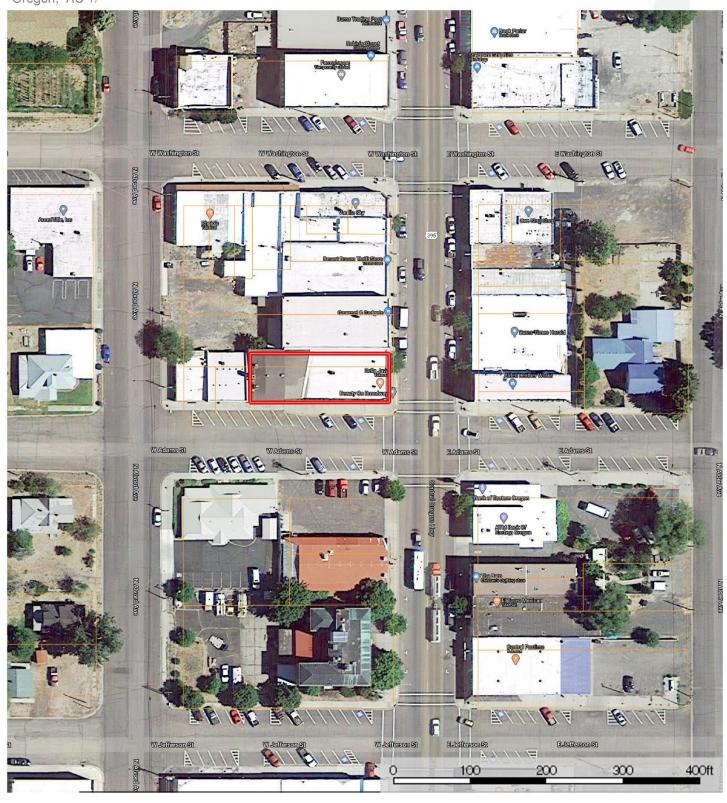

**ADDRESS:** 314 N. Broadway, Burns Oregon

**LOT SIZE:** .14 acre lot

**YEAR BUILT:** 1908

**SQ.FT.:** 6,452 total

**HEAT SOURCE:** 3 heat pumps

**DESCRIPTION:** Restaurant & Salon all in one! Each stylist & technician in the

### null Oregon, AC +/-

Boundary