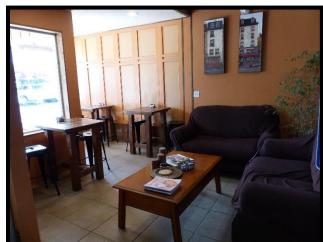

#### RESTAURANT:

- 200 person capacity with some outdoor seating.
- 3 separate dining areas
- 2 bathrooms for customers and 1 private
- Espresso
- Beverage & wine coolers
- All new wiring, plumbing & ventilation system
- New cooler & freezer
- M3 Turbo Air Cooler
- Lots of storage for all the needs with the restaurant