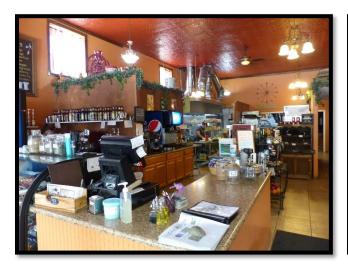

#### RESTAURANT:

- 200 person capacity with some outdoor seating.
- 3 separate dining areas
- 2 bathrooms for customers and 1 private
- Espresso
- Beverage & wine coolers
- All new wiring, plumbing & ventilation system
- New cooler & freezer
- M3 Turbo Air Cooler
- Lots of storage for all the needs with the restaurant