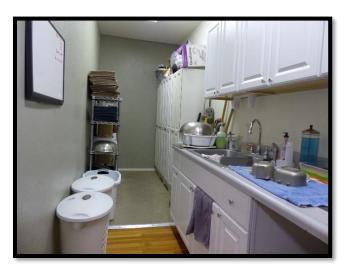

#### RESTAURANT:

- 200 person capacity with some outdoor seating.
- 3 separate dining areas
- 2 bathrooms for customers and 1 private
- Espresso
- Beverage & wine coolers
- All new wiring, plumbing & ventilation system
- New cooler & freezer
- M3 Turbo Air Cooler
- Lots of storage for all the needs with the restaurant

#### SALON:

- 4 hair stations
- 2 bathrooms
- Tanning room
- Breakroom
- Nail station
- Massage area
- Unfinished room / storage
- Laundry room with sink & storage area

The seller and his agent make these representations in good faith, from personal knowledge and experience. However, the buyer should inspect this property or cause this property to be inspected by knowledgeable persons so that the buyer may purchase without relying upon any representations made by the seller or his agent. Also, unless otherwise specified we, Jett Blackburn Real Estate, Inc. agents, represent the seller on all of our listings.