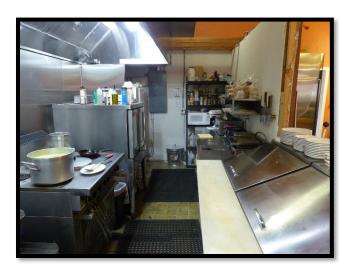

#### RESTAURANT:

- 200 person capacity with some outdoor seating.
- 3 separate dining areas
- 2 bathrooms for customers and 1 private
- Espresso
- Beverage & wine coolers
- All new wiring, plumbing & ventilation system
- New cooler & freezer
- M3 Turbo Air Cooler
- Lots of storage for all the needs with the restaurant