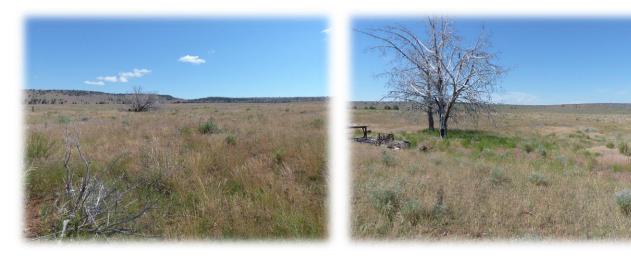

**COMMENTS:** This property borders over 4 miles of BLM public lands. There is a year around spring which flows into a small stock pond plus a stock well. This property is winter ground for deer and elk plus you qualify for 2 LOP tags.

The property has great recreation potential with thousands of acres to explore on the BLM and good Big Game hunting. The terrain runs from 4900' to 5200' in elevation with Juniper Trees in the canyon. This is a great place to get away to and relax.