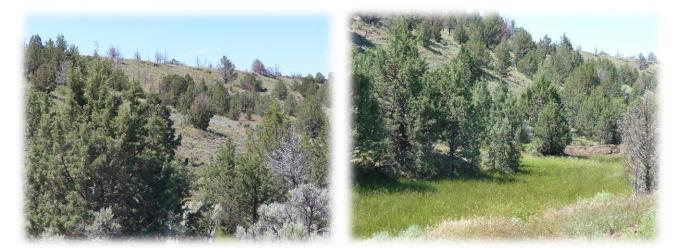

**COMMENTS:** This property borders over 4 miles of BLM public lands. There is a year around spring which flows into a small stock pond plus a stock well. This property is winter ground for deer and elk plus you qualify for 2 LOP tags.

The property has great recreation potential with thousands of acres to explore on the BLM and good Big Game hunting. The terrain runs from 4900' to 5200' in elevation with Juniper Trees in the canyon. This is a great place to get away to and relax.