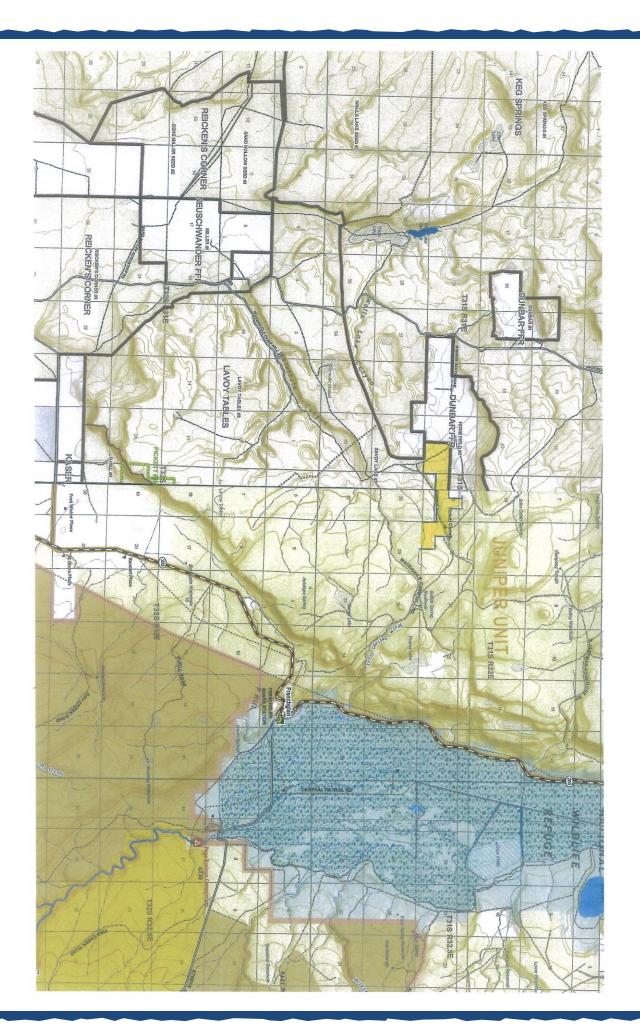

## \$295,000

Presented by United Country Jett Blackburn Real Estate Inc. 707 Ponderosa Village Burns, OR 97720 541/573-7206 (office) 541/573-5011 (fax) web site: http//www.jettblackburn.com

**LOCATION:** Approx. 6 air miles NW of Frenchglen Oregon

LEGAL DESC.: T31S R31E WM Tax Lot 700 T31S R32E WM Tax Lot 400

ACREAGE: 509 +/- acres

UTILITIES: None

WELLS: 1 – Stock

**TAXES:** \$510.27 (2017-2018) not on farm deferral

**PRICE:** \$295,000.00 – Possible terms with large down

**COMMENTS:** This property borders over 4 miles of BLM public lands. There is a year around spring which flows into a small stock pond plus a stock well. This property is winter ground for deer and elk plus you qualify for 2 LOP tags.

The property has great recreation potential with thousands of acres to explore on the BLM and good Big Game hunting. The terrain runs from 4900' to 5200' in elevation with Juniper Trees in the canyon. This is a great place to get away to and relax.