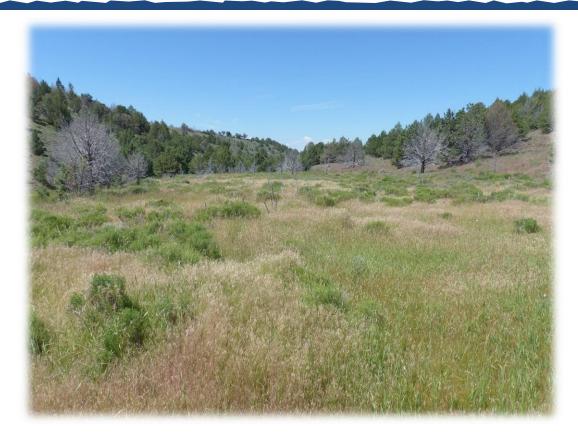

**COMMENTS:** This property borders over 4 miles of BLM public lands. There is a year around spring which flows into a small stock pond plus a stock well. This property is winter ground for deer and elk plus you qualify for 2 LOP tags.

The property has great recreation potential with thousands of acres to explore on the BLM and good Big Game hunting. The terrain runs from 4900' to 5200' in elevation with Juniper Trees in the canyon. This is a great place to get away to and relax.