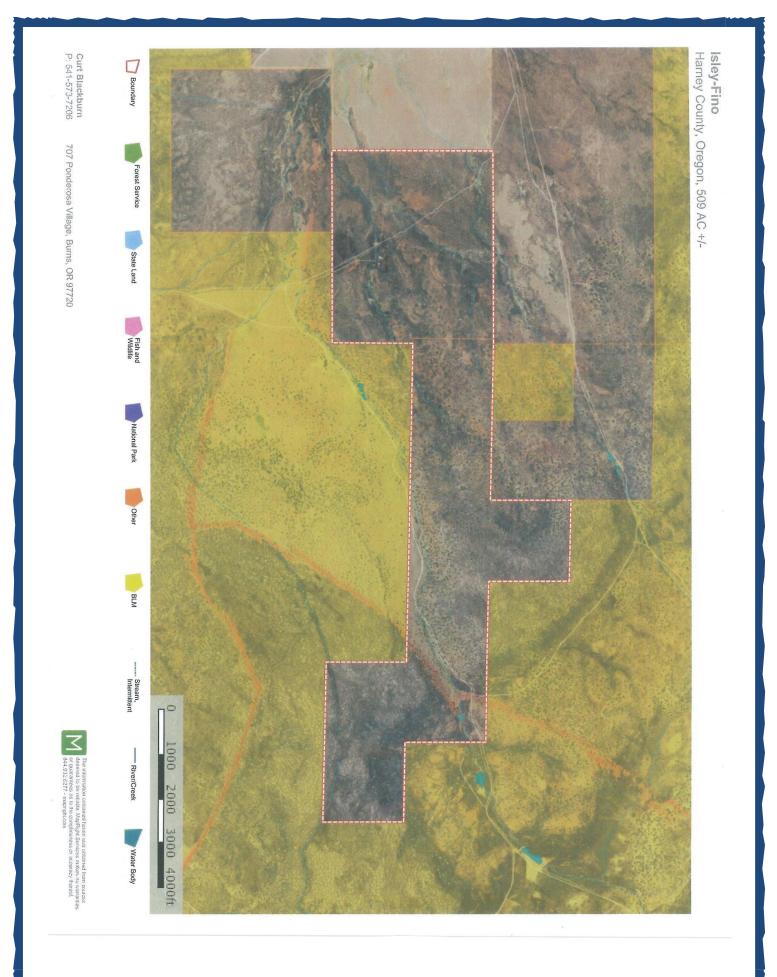

LEGAL DESC.: T31S R31E WM Tax Lot 700 T31S R32E WM Tax Lot 400

ACREAGE: 509 +/- acres

UTILITIES: None

WELLS: 1 – Stock

**TAXES:** \$510.27 (2017-2018) not on farm deferral

**PRICE:** \$295,000.00 – Possible terms with large down

**COMMENTS:** This property borders over 4 miles of BLM public lands. There is a year around spring which flows into a small stock pond plus a stock well. This property is winter ground for deer and elk plus you qualify for 2 LOP tags.