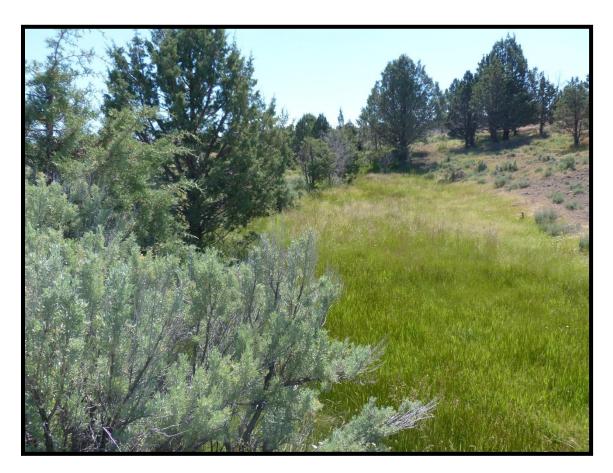

**COMMENTS:** This property borders over 4 miles of BLM public lands. There is a year around spring which flows into a small stock pond plus a stock well. This property is winter ground for deer and elk plus you qualify for 2 LOP tags.

The property has great recreation potential with thousands of acres to explore on the BLM and good Big Game hunting. The terrain runs from 4900' to 5200' in elevation with Juniper Trees in the canyon. This is a great place to get away to and relax.