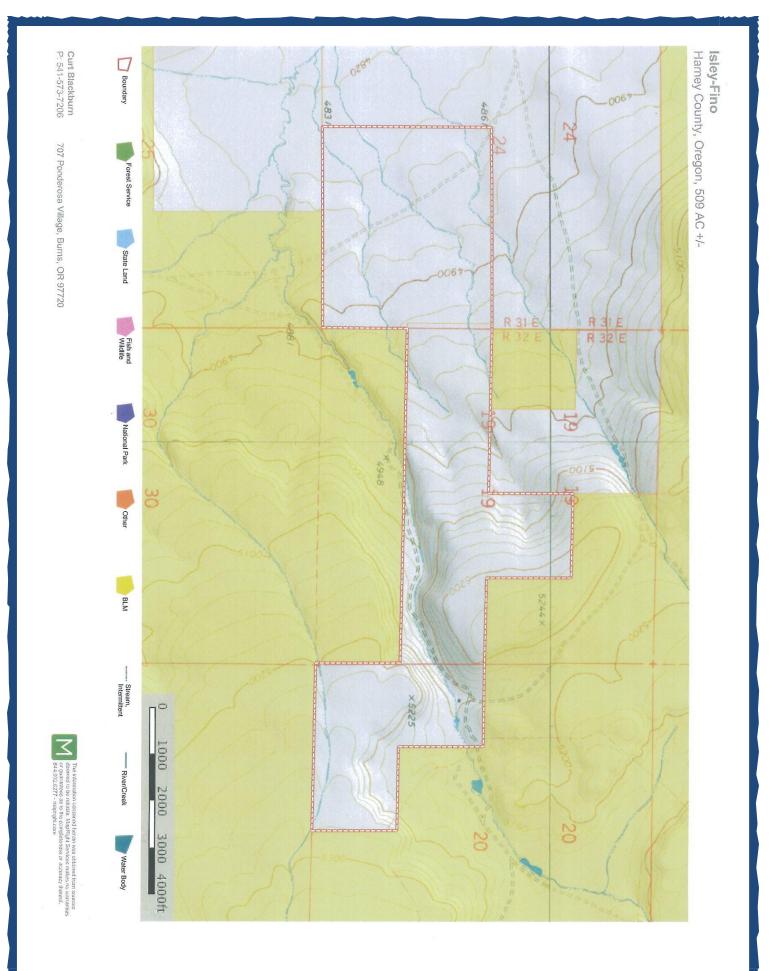

LEGAL DESC.: T31S R31E WM Tax Lot 700 T31S R32E WM Tax Lot 400

ACREAGE: 509 +/- acres

UTILITIES: None

WELLS: 1 – Stock

**TAXES:** \$510.27 (2017-2018) not on farm deferral

**PRICE:** \$295,000.00 – Possible terms with large down

**COMMENTS:** This property borders over 4 miles of BLM public lands. There is a year around spring which flows into a small stock pond plus a stock well. This property is winter ground for deer and elk plus you qualify for 2 LOP tags.