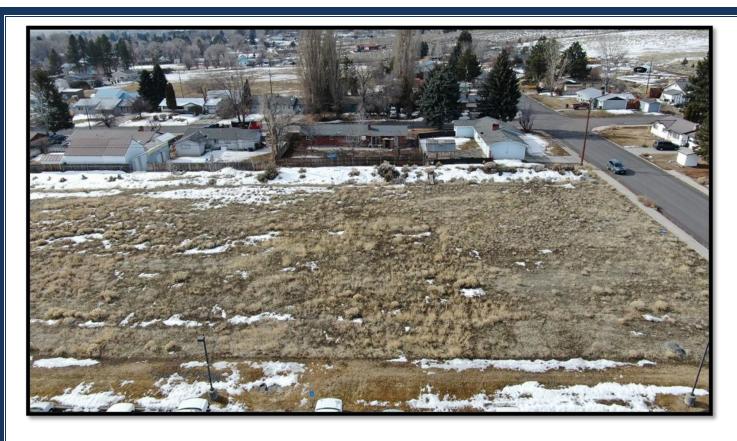

**LEGAL DESC:** T23S R30E Sec 23, Sec 14

**LOT SIZE:** Parcel 1 - .57 acres - 24,850 sqft (+/-)

Parcel 2 - .57 acres - 24,850 sqft (+/-) Parcel 3 - .57 acres - 24,850 sqft (+/-) Total - 1.71 acres - 74,550 sqft (+/-)

**FINANCING:** Cash & bank financing

**REMARKS:** Residential lots in the heart of Hines, Oregon! There are over 74,000

square feet of space located just minutes away from schools and

community services. Located in a central location and a desirable area, construction opportunities are waiting for the development of your