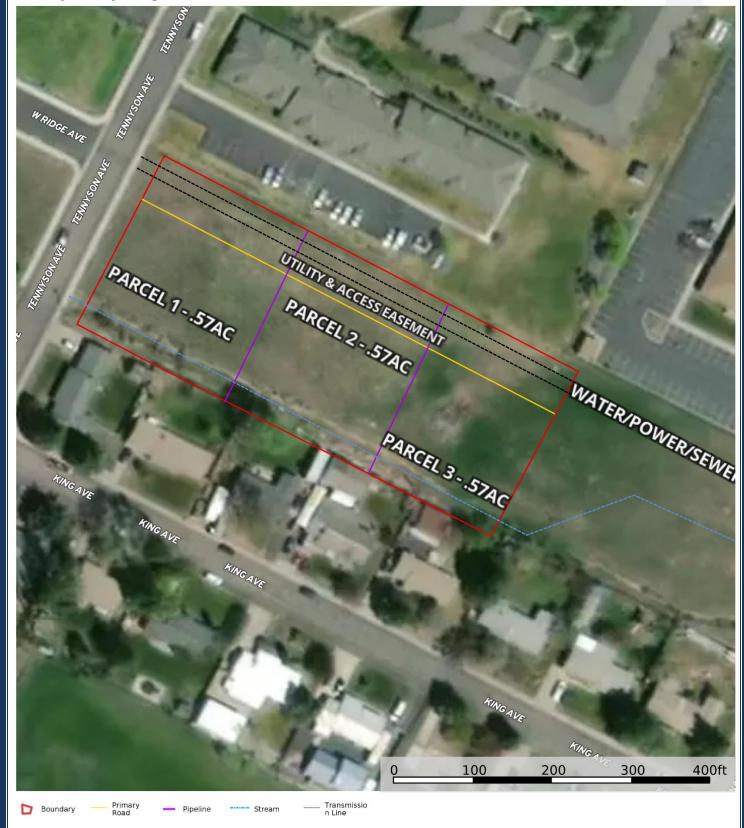

**LEGAL DESC:** T23S R30E Sec 23, Sec 14

**LOT SIZE:** Parcel 1 - .57 acres - 24,850 sqft (+/-)

Parcel 2 - .57 acres - 24,850 sqft (+/-) Parcel 3 - .57 acres - 24,850 sqft (+/-) Total - 1.71 acres - 74,550 sqft (+/-)

**PRICE:** Parcel 1 - \$44,000 - 446 West Ridge Ave, Hines OR 97738

Parcel 2 - \$42,500 - 436 West Ridge Ave, Hines OR 97738 Parcel 3 - \$35,000 - 428 West Ridge Ave, Hines OR 97738

**TAXES:** Parcel 1 - Tax Lot 111 - \$376

Parcel 2 - Tax Lot 142 - \$376 Parcel 3 - Tax Lot 148 - \$376

**ZONING:** Residential

**WATER:** City of Hines; service lines

**SEWER:** City of Hines; Discharge line run under Tennyson Avenue

**POWER:** Oregon Trail Electric Cooperative