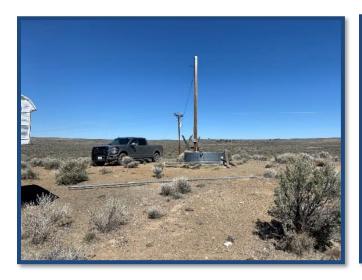

**Legal Desc.:** T26S R30E WM Tax Lot 1400

28750 Weaver Springs Rd, Burns OR

**Acreage:** 150 acres of native range that is covered with sagebrush

**Utilities:** Power (single & three-phase)

**Wells:** 1 – well (12" casing, 357' deep)

1 – well (6" casing, 250' deep)

**Taxes:** \$266.88 (2020/2021)

**Price:** \$85,000.00

**Comments:** This property has approximately 100' south sloping

elevation change overlooking panoramic views of the valley. This is a semi-isolated parcel and may not have legal access