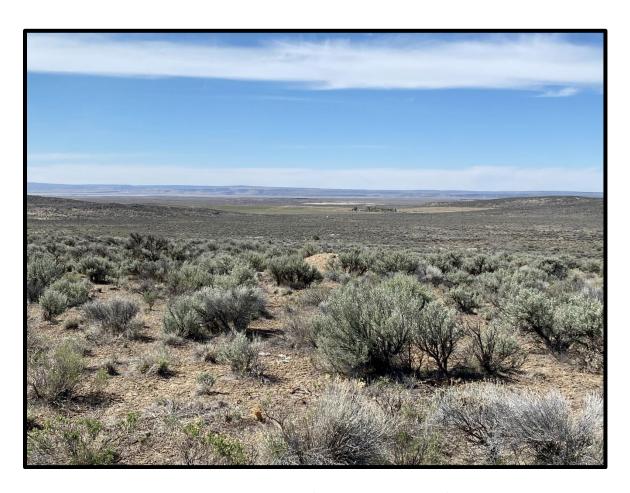

**Legal Desc.:** T26S R30E WM Tax Lot 1400

28750 Weaver Springs Rd, Burns OR

**Acreage:** 150 acres of native range that is covered with sagebrush

**Utilities:** Power (single & three-phase)

**Wells:** 1 – well (12" casing, 357' deep)

1 – well (6" casing, 250' deep)

**Taxes:** \$266.88 (2020/2021)

**Price:** \$85,000.00

**Comments:** This property has approximately 100' south sloping

elevation change overlooking panoramic views of the valley. This is a semi-isolated parcel and may not have legal access