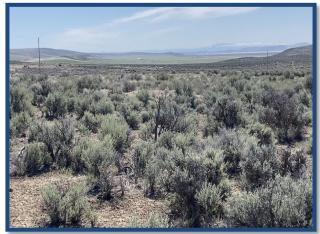

**Legal Desc.:** T26S R30E WM Tax Lot 1400

28750 Weaver Springs Rd, Burns OR

**Acreage:** 150 acres of native range that is covered with sagebrush

**Utilities:** Power (single & three-phase)

**Wells:** 1 – well (12" casing, 357' deep)

1 – well (6" casing, 250' deep)

**Taxes:** \$266.88 (2020/2021)

**Price:** \$85,000.00

**Comments:** This property has approximately 100' south sloping

elevation change overlooking panoramic views of the valley. This is a semi-isolated parcel and may not have legal access