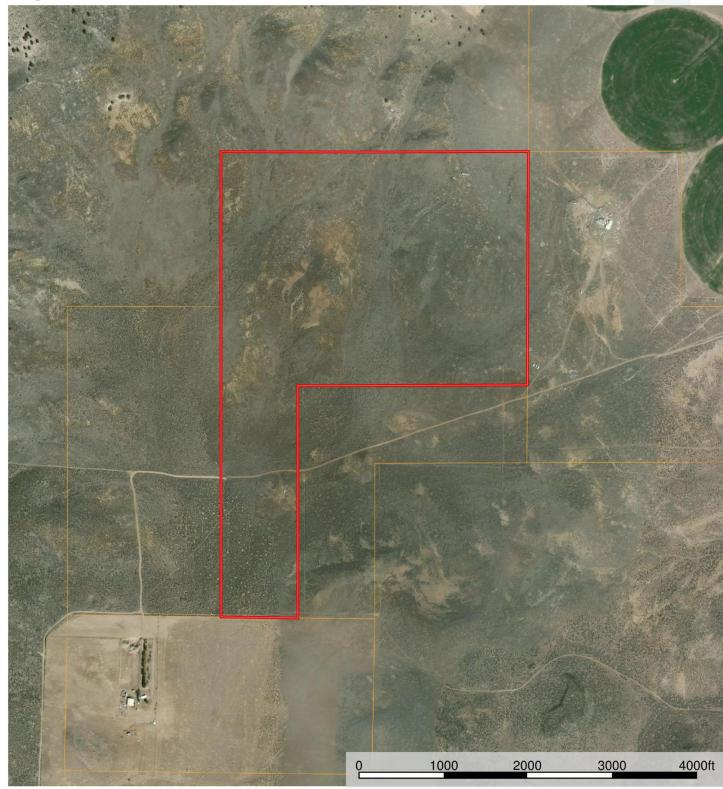

**Legal Desc.:** T26S R30E WM Tax Lot 1400

28750 Weaver Springs Rd, Burns OR

**Acreage:** 150 acres of native range that is covered with sagebrush

**Utilities:** Power (single & three-phase)

**Wells:** 1 – well (12" casing, 357' deep)

## Gregush 150 ac Oregon, 150 AC +/-

## Gregush 150 ac Oregon, 150 AC +/-

Boundary