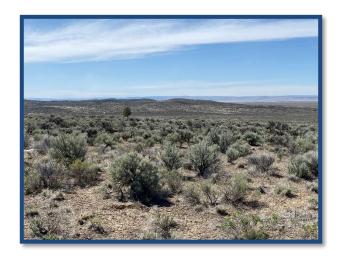

**Legal Desc.:** T26S R30E WM Tax Lot 1400

28750 Weaver Springs Rd, Burns OR

**Acreage:** 150 acres of native range that is covered with sagebrush

**Utilities:** Power (single & three-phase)

**Wells:** 1 – well (12" casing, 357' deep)

1 – well (6" casing, 250' deep)

**Taxes:** \$266.88 (2020/2021)

**Price:** \$85,000.00

**Comments:** This property has approximately 100' south sloping

elevation change overlooking panoramic views of the valley. This is a semi-isolated parcel and may not have legal access