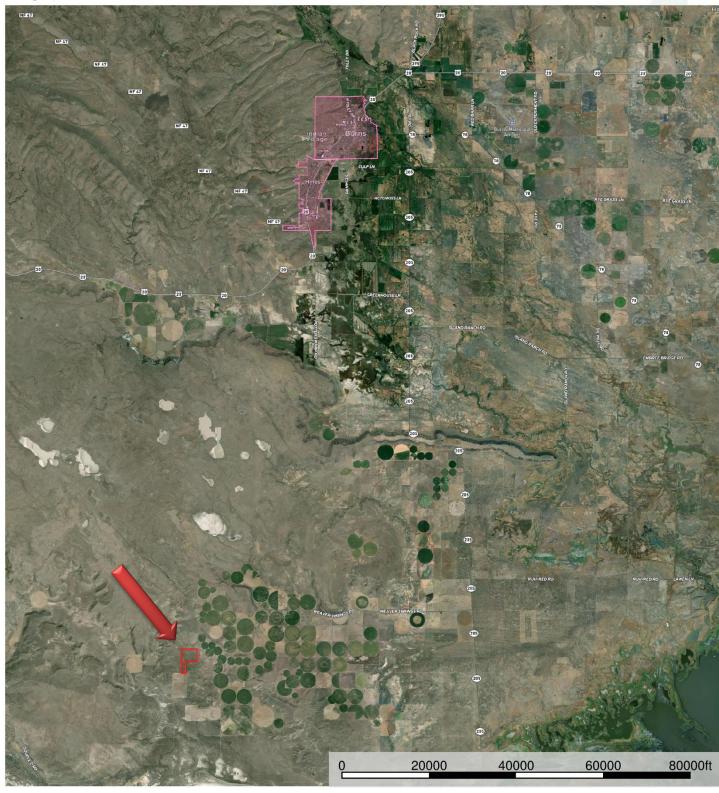

**Legal Desc.:** T26S R30E WM Tax Lot 1400

28750 Weaver Springs Rd, Burns OR

**Acreage:** 150 acres of native range that is covered with sagebrush

**Utilities:** Power (single & three-phase)

**Wells:** 1 – well (12" casing, 357' deep)

1 – well (6" casing, 250' deep)

**Taxes:** \$266.88 (2020/2021)

**Price:** \$85,000.00

**Comments:** This property has approximately 100' south sloping

elevation change overlooking panoramic views of the valley. This is a semi-isolated parcel and may not have legal access

## Gregush 150 ac Oregon, 150 AC +/-

## Gregush 150 ac Oregon, 150 AC +/-

Boundary