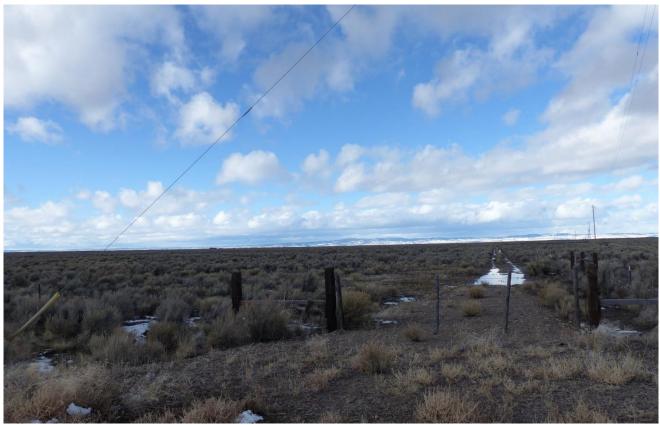

## LEGAL DESC.: T24S R32VE WM Tax Lot 8700

ACREAGE: 156.92 acres

**TAXES:** \$207.77

**PRICE:** \$89,900.00 Reduced \$79,900

**COMMENTS:** 156.92 acres located on Hwy 78 between Burns and Crane Oregon.