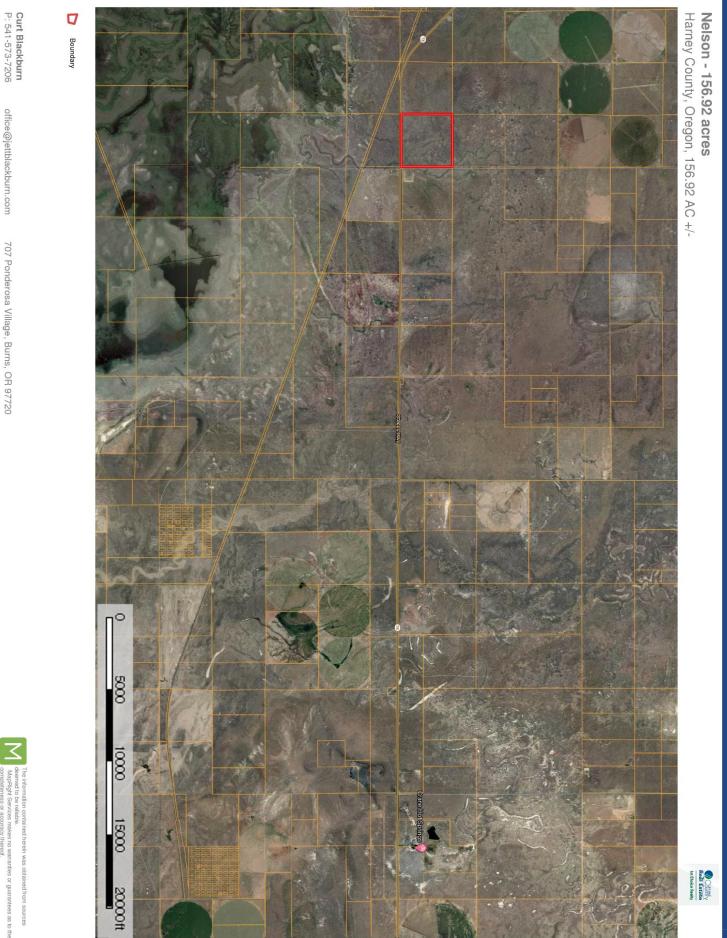

## LEGAL DESC.: T24S R32VE WM Tax Lot 8700

ACREAGE: 156.92 acres

**TAXES:** \$207.77

**PRICE:** \$89,900.00 Reduced \$79,900

**COMMENTS:** 156.92 acres located on Hwy 78 between Burns and Crane Oregon.