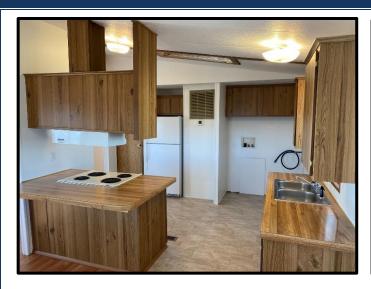

**HEAT SOURCE:** Electric F/A

BEDROOMS: 3 BATHROOMS: 1

**APPLIANCES:** Range & refrigerator

**REMARKS:** This house was recently remodeled and is in good shape. There is new

flooring, freshly painted interior with an open floor plan. The owner will consider terms on approved credit, background check. This home is located in a mobile home park with space rent at \$300/month. This includes water, sewer and garbage services. Manufactured home has to