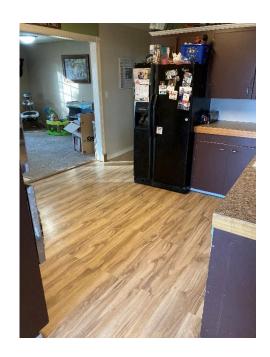

**PRICE:** \$215,000.00 **TAXES:** \$2378.54 **FINANCING:** Cash **YEAR BUILT:** 1930

1296 sq ft (+/-) SQ. FT.:

LOT SIZE: 4.8

**HEAT SOURCE:** B/B Electric & Laser Oil

**BEDROOMS: BATHROOMS:** 

**APPLIANCES:** Refrigerator, BI double ovens & Dishwasher