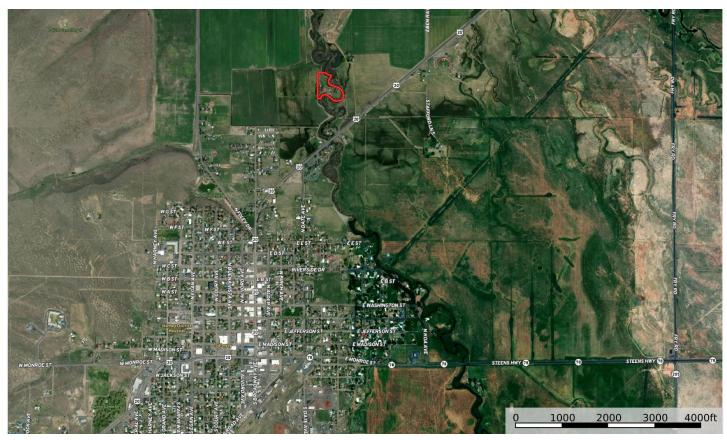

## **Jett Blackburn Real Estate Inc.**

707 Ponderosa Village, Burns OR 97720 Phone (541) 573-7206 \* Fax: (541) 573-5011

Email: office@jettblackburn.com \* Web Site: www.jettblackburn.com

**ADDRESS:** 1270 Seneca Dr, Burns

Country living right outside of town. Comfortable home with updated **REMARKS**:

> windows & new floor coverings. Barn with tack room, corals and a little pasture for your livestock needs. Park like setting with the river on the east side. Covered storage area for hay or RV. There are two pump houses, one for the domestic well and the other for watering the yard and livestock. Truly a unique and private spot where you can sit out and enjoy the beauty and listen

to the river. This property is in the floodway.

\*\*Excludes – Playhouse and Chicken coop

**OWNER:** Strain

The seller and his agent make these representations in good faith, from personal knowledge and experience. However, the buyer should inspect this property or cause this property to be inspected by knowledgeable persons so that the buyer may purchase without relying upon any representations made by the seller or his agent. Also, unless otherwise specified we, Jett Blackburn Real Estate, Inc. agents, represent the seller on all of our listings