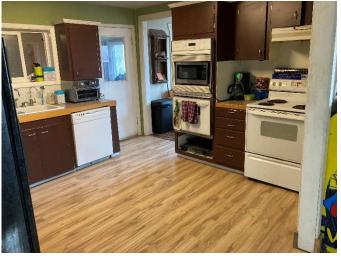

**PRICE:** \$215,000.00 **TAXES:** \$2378.54 **FINANCING:** Cash **YEAR BUILT:** 1930

1296 sq ft (+/-) SQ. FT.:

LOT SIZE: 4.8

**HEAT SOURCE:** B/B Electric & Laser Oil

**BEDROOMS: BATHROOMS:** 

**APPLIANCES:** Refrigerator, BI double ovens & Dishwasher

Country living right outside of town. Comfortable home with updated **REMARKS**:

> windows & new floor coverings. Barn with tack room, corals and a little pasture for your livestock needs. Park like setting with the river on the east side. Covered storage area for hay or RV. There are two pump houses, one for the domestic well and the other for watering the yard and livestock. Truly a unique and private spot where you can sit out and enjoy the beauty and listen