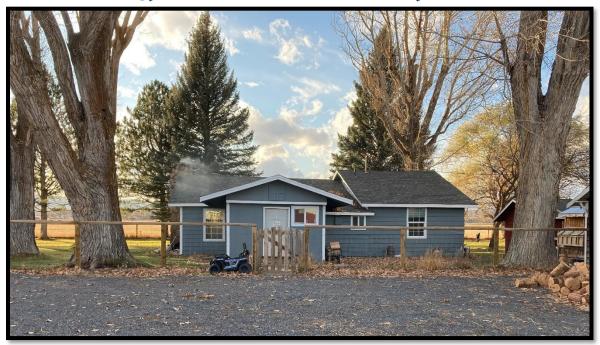

## **Jett Blackburn Real Estate Inc.**

707 Ponderosa Village, Burns OR 97720 Phone (541) 573-7206 \* Fax: (541) 573-5011

Email: office@jettblackburn.com \* Web Site: www.jettblackburn.com

**ADDRESS:** 1270 Seneca Dr, Burns

**PRICE:** \$215,000.00 **TAXES:** \$2378.54 **FINANCING:** Cash **YEAR BUILT:** 1930

1296 sq ft (+/-) SQ. FT.:

LOT SIZE: 4.8

**HEAT SOURCE:** B/B Electric & Laser Oil

**BEDROOMS: BATHROOMS:** 

**APPLIANCES:** Refrigerator, BI double ovens & Dishwasher

Country living right outside of town. Comfortable home with updated **REMARKS**:

> windows & new floor coverings. Barn with tack room, corals and a little pasture for your livestock needs. Park like setting with the river on the east side. Covered storage area for hay or RV. There are two pump houses, one for the domestic well and the other for watering the yard and livestock. Truly a unique and private spot where you can sit out and enjoy the beauty and listen