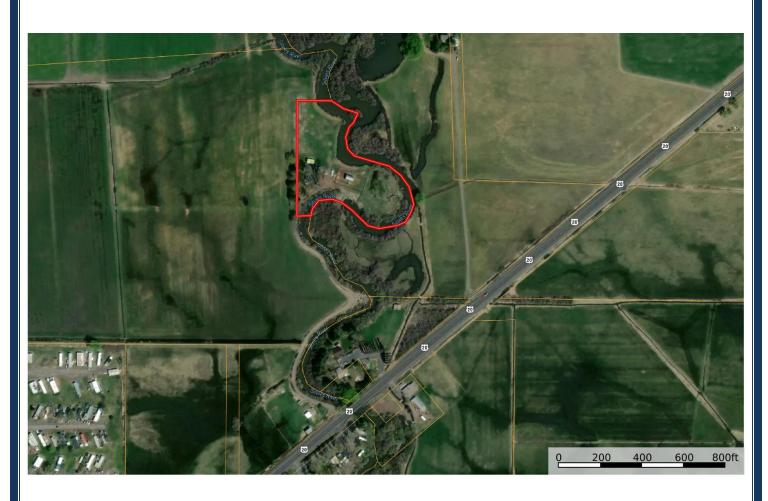

## **Jett Blackburn Real Estate Inc.**

707 Ponderosa Village, Burns OR 97720 Phone (541) 573-7206 \* Fax: (541) 573-5011

Email: office@jettblackburn.com \* Web Site: www.jettblackburn.com

**ADDRESS:** 1270 Seneca Dr, Burns

Country living right outside of town. Comfortable home with updated **REMARKS**:

> windows & new floor coverings. Barn with tack room, corals and a little pasture for your livestock needs. Park like setting with the river on the east side. Covered storage area for hay or RV. There are two pump houses, one for the domestic well and the other for watering the yard and livestock. Truly a unique and private spot where you can sit out and enjoy the beauty and listen

to the river. This property is in the floodway.

\*\*Excludes – Playhouse and Chicken coop

**OWNER:** Strain

The seller and his agent make these representations in good faith, from personal knowledge and experience. However, the buyer should inspect this property or cause this property to be inspected by knowledgeable persons so that the buyer may purchase without relying upon any representations made by the seller or his agent. Also, unless otherwise specified we, Jett Blackburn Real Estate, Inc. agents, represent the seller on all of our listings