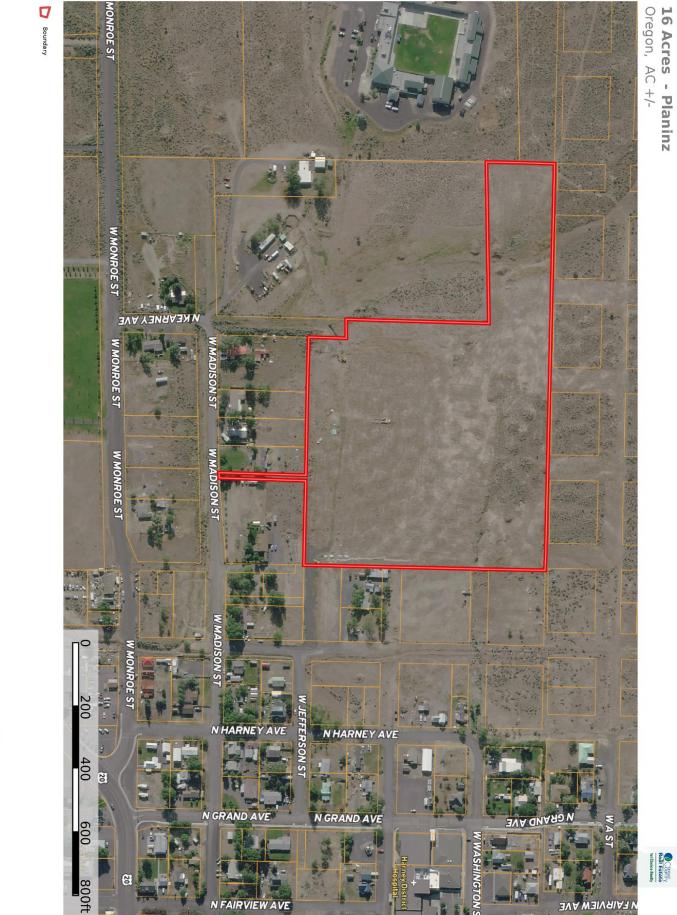

## **16 Acres Zoned Multifamily**

| LEGAL DESC: | T23S R30E Sec 12DC, Tax Lot 100                                                                                                                                                                                                                                                                                                  |
|-------------|----------------------------------------------------------------------------------------------------------------------------------------------------------------------------------------------------------------------------------------------------------------------------------------------------------------------------------|
| PRICE:      | \$350,000                                                                                                                                                                                                                                                                                                                        |
| TAXES:      | 246.70                                                                                                                                                                                                                                                                                                                           |
| FINANCING:  | Cash                                                                                                                                                                                                                                                                                                                             |
| REMARKS:    | 16 acres on hill by the hospital that would be a perfect<br>place to develop. Zoned multifamily within the city<br>limits, out of the flood zone and on the edge of town.<br>Property had plotted city streets. With the lack of<br>rentals and homes for sale this could be an option to<br>expand for growth in our community. |