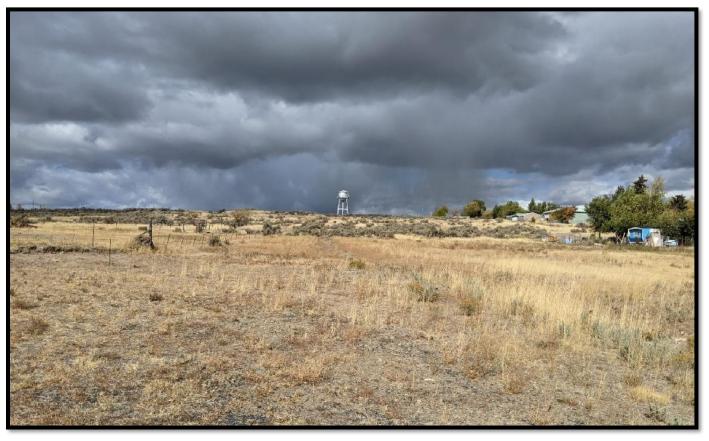

| LEGAL DESC: | T23S R30E Sec 12DC, Tax Lot 100                                                                                                                                                                                                                                                                                                  |
|-------------|----------------------------------------------------------------------------------------------------------------------------------------------------------------------------------------------------------------------------------------------------------------------------------------------------------------------------------|
| PRICE:      | \$350,000                                                                                                                                                                                                                                                                                                                        |
| TAXES:      | 246.70                                                                                                                                                                                                                                                                                                                           |
| FINANCING:  | Cash                                                                                                                                                                                                                                                                                                                             |
| REMARKS:    | 16 acres on hill by the hospital that would be a perfect<br>place to develop. Zoned multifamily within the city<br>limits, out of the flood zone and on the edge of town.<br>Property had plotted city streets. With the lack of<br>rentals and homes for sale this could be an option to<br>expand for growth in our community. |