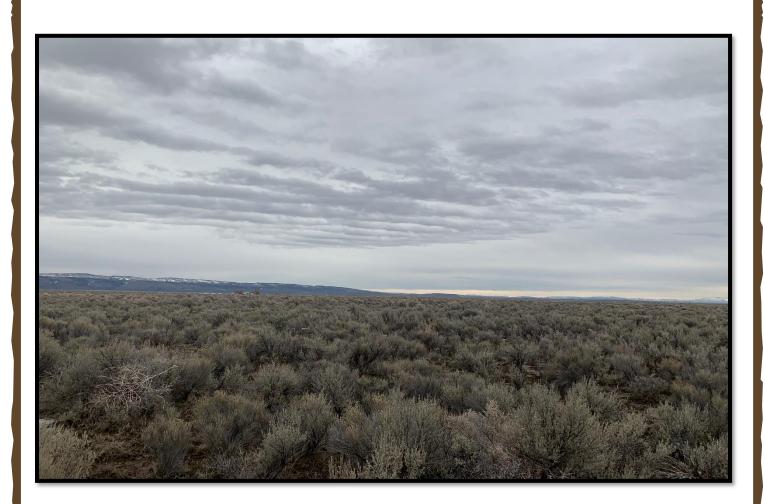

- **LOCATION:** 20 miles east of Burns
- LEGAL DESC.: T23S R32VE WM Sec 13 T/L 700
- ACREAGE: 20 +/- acres
- **TAXES:** \$37.91

**PRICE:** \$20,000.00

- **COMMENTS:** 20 acres located 20 miles east of Burns, Oregon. Has fairly good access and ¼ mile from power. Property is flat and covered with sagebrush. Good getaway property or future homestead.
- **OWNER:** Fisher