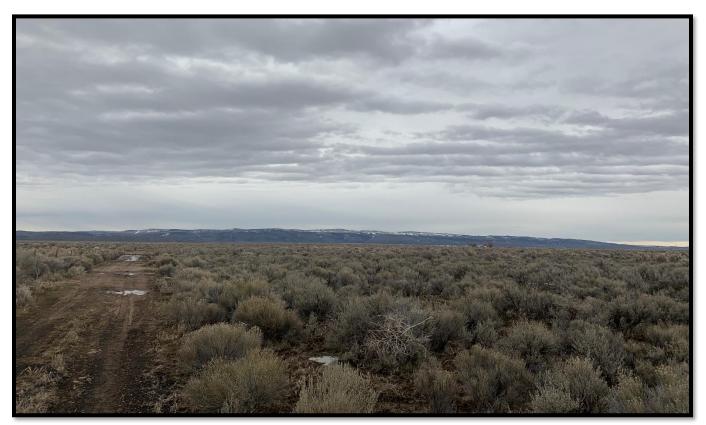

- **LOCATION:** 20 miles east of Burns
- LEGAL DESC.: T23S R32VE WM Sec 13 T/L 700
- ACREAGE: 20 +/- acres
- **TAXES:** \$37.91

**PRICE:** \$20,000.00

- **COMMENTS:** 20 acres located 20 miles east of Burns, Oregon. Has fairly good access and ¼ mile from power. Property is flat and covered with sagebrush. Good getaway property or future homestead.
- **OWNER:** Fisher