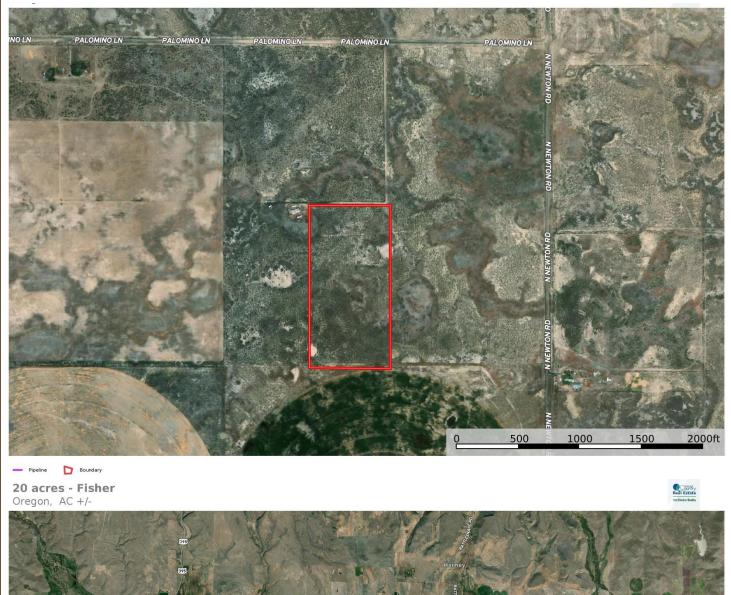

- **LOCATION:** 20 miles east of Burns
- LEGAL DESC.: T23S R32VE WM Sec 13 T/L 700
- ACREAGE: 20 +/- acres
- **TAXES:** \$37.91

**PRICE:** \$20,000.00

- **COMMENTS:** 20 acres located 20 miles east of Burns, Oregon. Has fairly good access and ¼ mile from power. Property is flat and covered with sagebrush. Good getaway property or future homestead.
- **OWNER:** Fisher