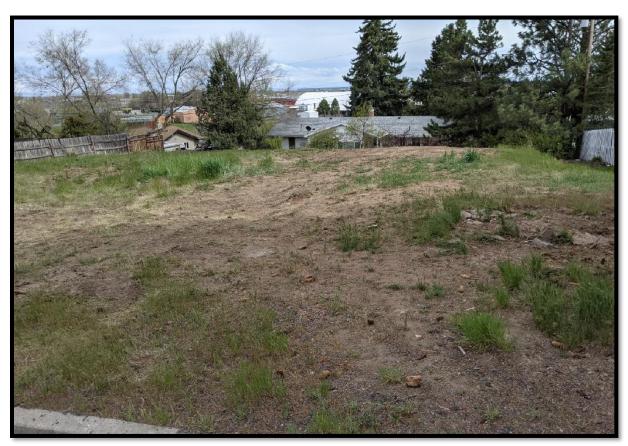

**ADDRESS:** W Pierce St, Burns

LEGAL DESC.: 23S30E18CB Tax Lot 300

**PRICE:** \$40,000 *Reduced to \$23,900* 

**TAXES:** \$251.30

**LOT SIZE:** 0.25

**REMARKS:** Great building lot with a view. Utilities are close and the

edge of town. Make an appointment today to view one of

the last available, buildable lots in town.

**OWNER:** Mastre

The seller and his agent make these representations in good faith, from personal knowledge and experience. However, the buyer should inspect this property or cause this property to be inspected by knowledgeable persons so that the buyer may purchase without relying upon any representations made by the seller or his agent. Also, unless otherwise specified we, Jett Blackburn Real Estate, Inc. agents, represent the seller on all of our listings.