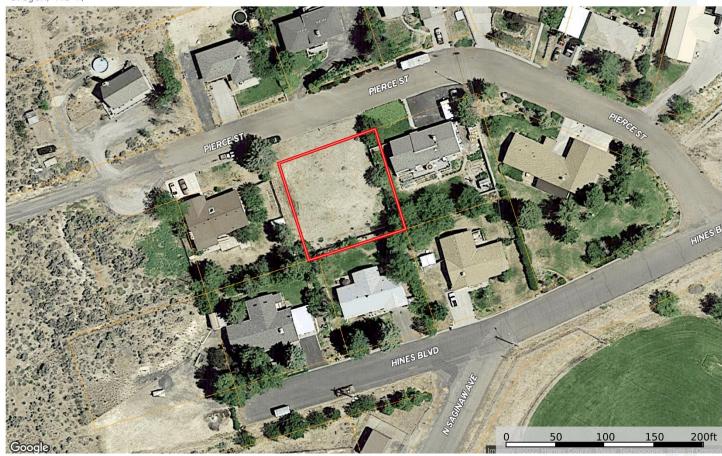

**ADDRESS:** W Pierce St, Burns

LEGAL DESC.: 23S30E18CB Tax Lot 300

**PRICE:** \$40,000 *Reduced to \$23,900* 

**TAXES:** \$251.30

**LOT SIZE:** 0.25

**REMARKS:** Great building lot with a view. Utilities are close and the

edge of town. Make an appointment today to view one of

the last available, buildable lots in town.

**OWNER:** Mastre

The seller and his agent make these representations in good faith, from personal knowledge and experience. However, the buyer should inspect this property or cause this property to be inspected by knowledgeable persons so that the buyer may purchase without relying upon any representations made by the seller or his agent. Also, unless otherwise specified we, Jett Blackburn Real Estate, Inc. agents, represent the seller on all of our listings.

W Pierce St - Mastre Oregon, AC +/-