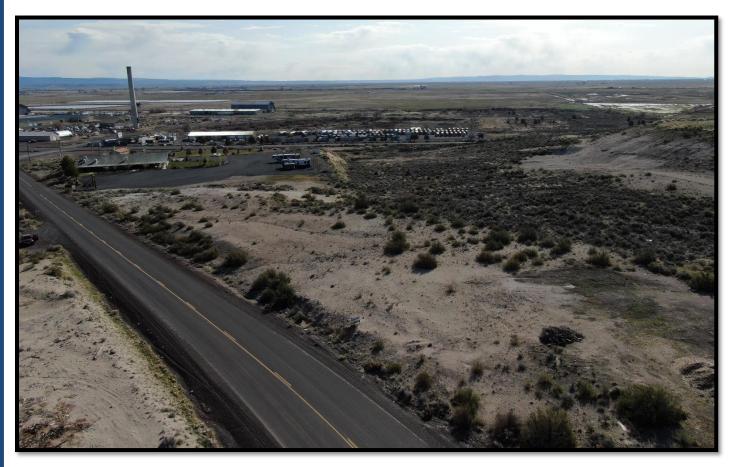

**ADDRESS:** Hines Logging Rd, Hines OR 97738

LEGAL DESC.: T23S R30E WM Sec 26D TL 1200

**PRICE:** \$80,000

**TAXES:** \$276.45

**LOT SIZE:** 0.25

**FINANCING:** Cash or conventional loan

**REMARKS:** Located in Hines off the Old Logging Road, this property overlooks

the Harney County Basin. Power, water, and sewage are all located closely. This 1.34 acres would be a great location to build a future

home.

**OWNER:** Swartzlender

The seller and his agent make these representations in good faith, from personal knowledge and experience. However, the buyer should inspect this property or cause this property to be inspected by knowledgeable persons so that the buyer may purchase without relying upon any representations made by the seller or his agent. Also, unless otherwise specified we, Jett Blackburn Real Estate, Inc. agents, represent the seller on all of our listings.