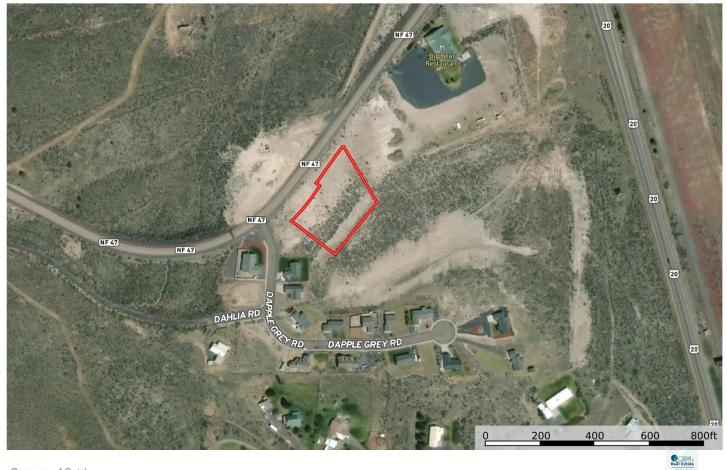

**ADDRESS:** Hines Logging Rd, Hines OR 97738

LEGAL DESC.: T23S R30E WM Sec 26D TL 1200

**PRICE:** \$80,000

**TAXES:** \$276.45

**LOT SIZE:** 0.25

**FINANCING:** Cash or conventional loan

**REMARKS:** Located in Hines off the Old Logging Road, this property overlooks

the Harney County Basin. Power, water, and sewage are all located closely. This 1.34 acres would be a great location to build a future

home.

**OWNER:** Swartzlender

The seller and his agent make these representations in good faith, from personal knowledge and experience. However, the buyer should inspect this property or cause this property to be inspected by knowledgeable persons so that the buyer may purchase without relying upon any representations made by the seller or his agent. Also, unless otherwise specified we, Jett Blackburn Real Estate, Inc. agents, represent the seller on all of our listings.