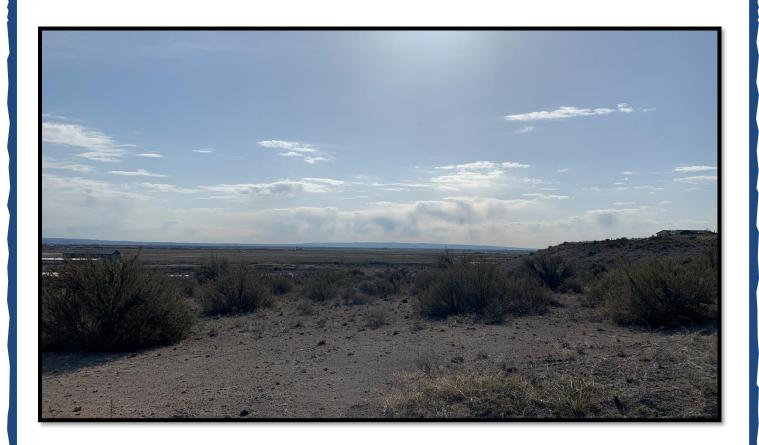

**ADDRESS:** Hines Logging Rd, Hines OR 97738

LEGAL DESC.: T23S R30E WM Sec 26D TL 1200

**PRICE:** \$80,000

**TAXES:** \$276.45

**LOT SIZE:** 0.25

**FINANCING:** Cash or conventional loan

**REMARKS:** Located in Hines off the Old Logging Road, this property overlooks

the Harney County Basin. Power, water, and sewage are all located closely. This 1.34 acres would be a great location to build a future

home.

**OWNER:** Swartzlender

The seller and his agent make these representations in good faith, from personal knowledge and experience. However, the buyer should inspect this property or cause this property to be inspected by knowledgeable persons so that the buyer may purchase without relying upon any representations made by the seller or his agent. Also, unless otherwise specified we, Jett Blackburn Real Estate, Inc. agents, represent the seller on all of our listings.