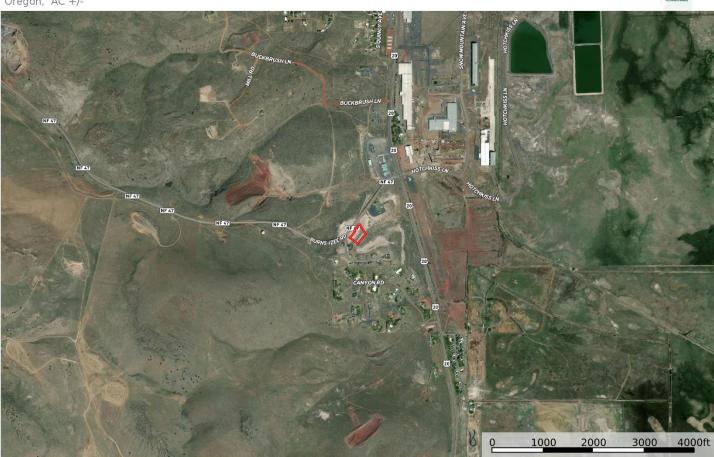

**TAXES:** \$276.45

**LOT SIZE:** 0.25

**FINANCING:** Cash or conventional loan

**REMARKS:** Located in Hines off the Old Logging Road, this property overlooks

the Harney County Basin. Power, water, and sewage are all located closely. This 1.34 acres would be a great location to build a future

home.

**OWNER:** Swartzlender

The seller and his agent make these representations in good faith, from personal knowledge and experience. However, the buyer should inspect this property or cause this property to be inspected by knowledgeable persons so that the buyer may purchase without relying upon any representations made by the seller or his agent. Also, unless otherwise specified we, Jett Blackburn Real Estate, Inc. agents, represent the seller on all of our listings.





Oregon, AC +/-