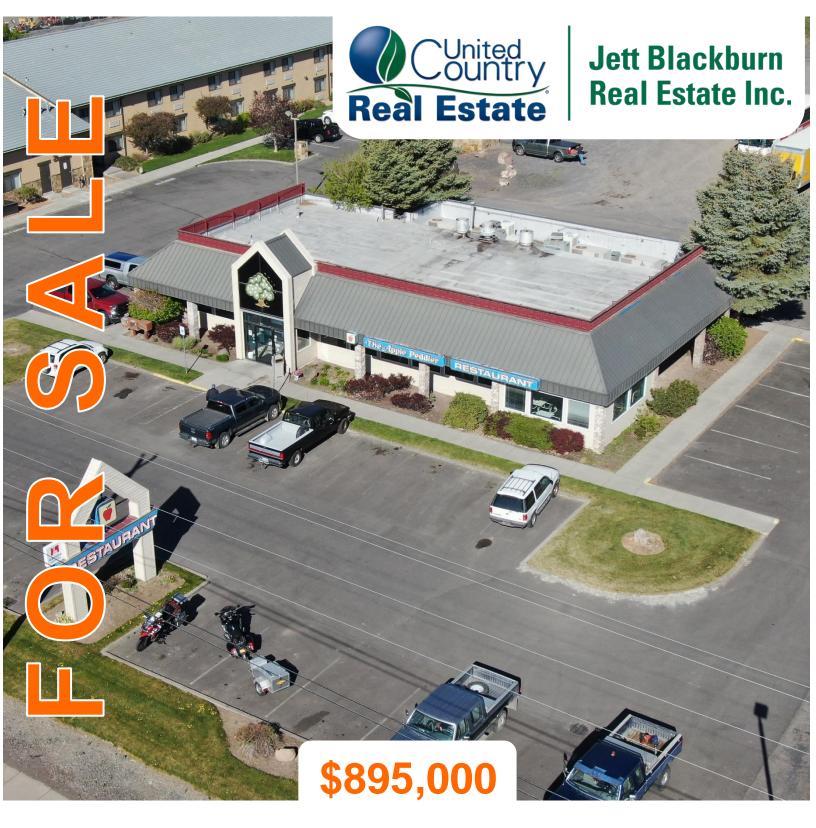

## 540 Hwy 20

Hines, OR 97738

**ADDRESS:** 540 Hwy 20, Hines, OR 97738

**PRICE:** \$895,000

**TAXES:** \$10,720.29 (2023) (leaser pays all taxes)

FINANCING: Cash YEAR BUILT: 1997 SQ.FT.: 4,848 LOT SIZE: 0.81

#### 540 Hwy 20 Hines, OR 97738

This is for the building and land only. The leaser has been at this location for over 20 years and has just renewed the lease for another 5 years. The cap rate is  $5\frac{1}{2}$  for 2021. This location is next to the Best Western Inn and is a great location. This is a great place to invest in if you are looking in the Eastern Oregon area.