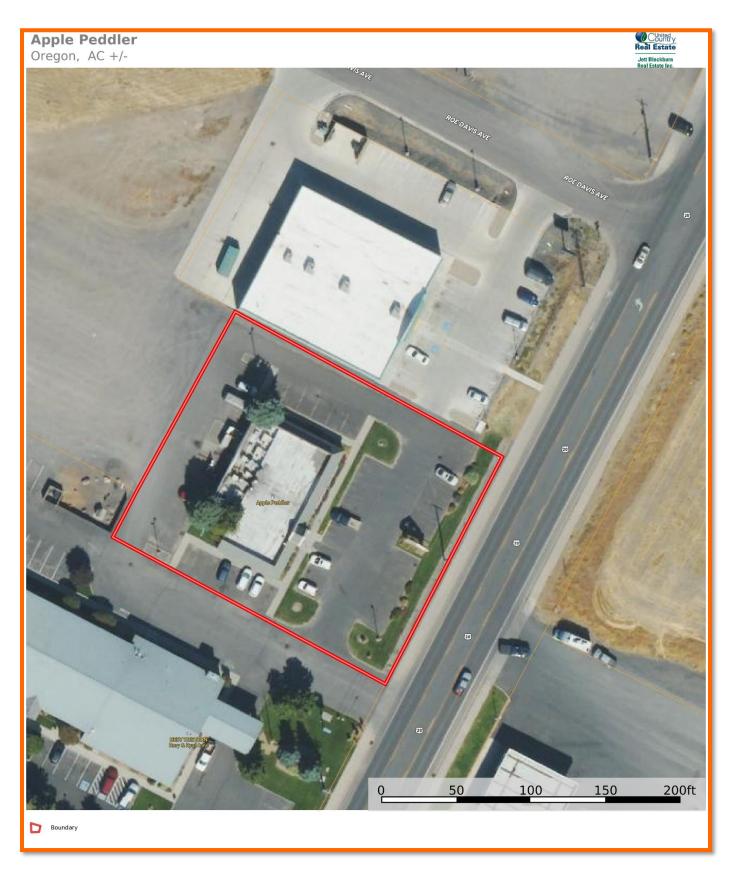

## 540 Hwy 20

Hines, OR 97738

**ADDRESS:** 540 Hwy 20, Hines, OR 97738

**PRICE:** \$895,000

**TAXES:** \$10,720.29 (2023) (leaser pays all taxes)

FINANCING: Cash YEAR BUILT: 1997 SQ.FT.: 4,848 LOT SIZE: 0.81

#### 540 Hwy 20 Hines, OR 97738

This is for the building and land only. The leaser has been at this location for over 20 years and has just renewed the lease for another 5 years. The cap rate is  $5\frac{1}{2}$  for 2021. This location is next to the Best Western Inn and is a great location. This is a great place to invest in if you are looking in the Eastern Oregon area.