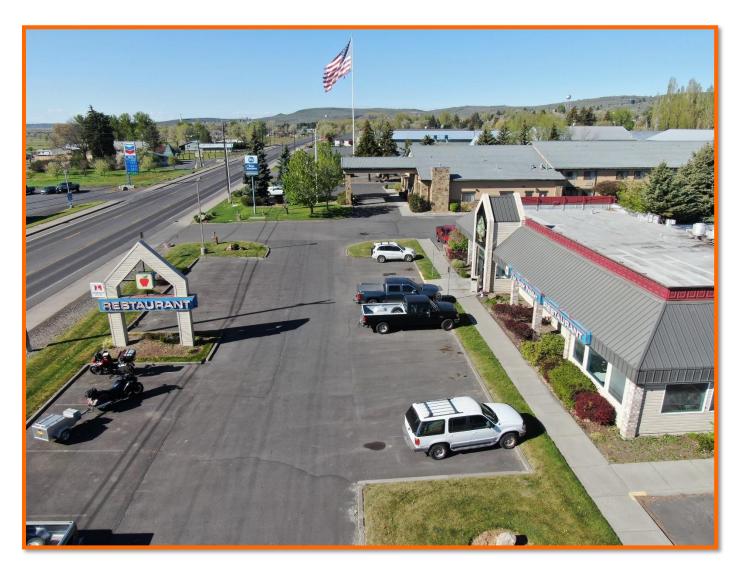

#### 540 Hwy 20 Hines, OR 97738

This is for the building and land only. The leaser has been at this location for over 20 years and has just renewed the lease for another 5 years. The cap rate is  $5\frac{1}{2}$  for 2021. This location is next to the Best Western Inn and is a great location. This is a great place to invest in if you are looking in the Eastern Oregon area.