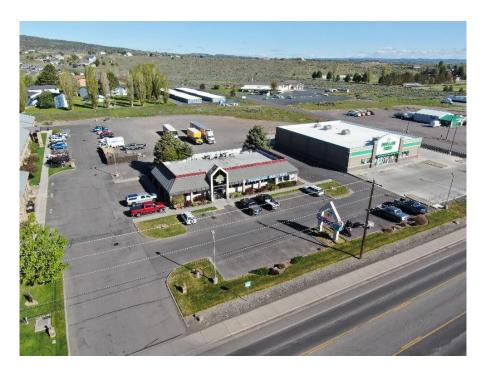

#### 540 Hwy 20 Hines, OR 97738

This is for the building and land only. The leaser has been at this location for over 20 years and has just renewed the lease for another 5 years. The cap rate is  $5\frac{1}{2}$  for 2021. This location is next to the Best Western Inn and is a great location. This is a great place to invest in if you are looking in the Eastern Oregon area.