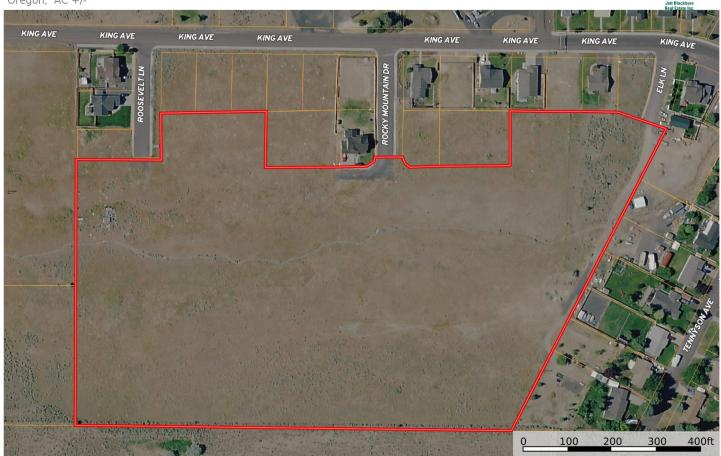

**LEGAL DESC:** T23S R30E W.M. Sec 14DC: Tax Lot 2600

LOT SIZE: 16+/- ACRES

**ZONNING:** Residential

**WATER:** Stubbed to property (City of Hines)

**SEWER:** Stubbed to property (City of Hines)

**POWER:** Along access Road

## **Wapiti Meadow Puckett** Oregon, AC +/-

Curt Blackburn P: 541-573-7206

office@jettblackburn.com

707 Ponderosa Village, Burns, OR 97720