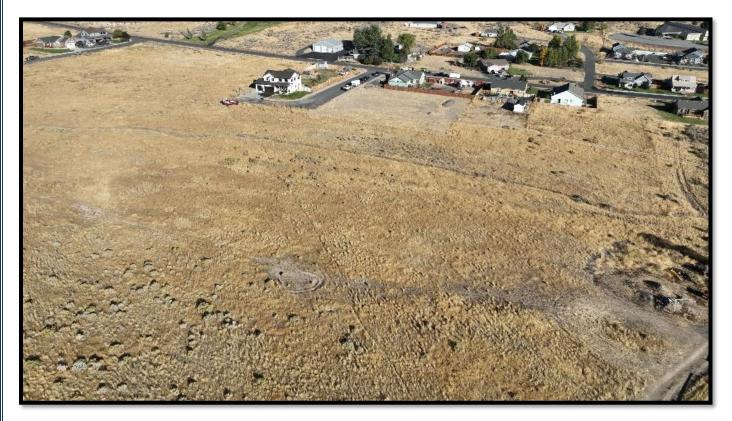

**LEGAL DESC:** T23S R30E W.M. Sec 14DC: Tax Lot 2600

LOT SIZE: 16+/- ACRES

**ZONNING:** Residential

**WATER:** Stubbed to property (City of Hines)

**SEWER:** Stubbed to property (City of Hines)

**POWER:** Along access Road

**PRICE:** \$350,000

**TAXES:** 246.70

**REMARKS:** This Eastern Oregon trac of land is located in Hines,

Oregon and is the last remaining property to be developed for residential homesites in the Wapiti Meadows subdivision. This is one of the newest

developments in the Burns/Hines area. The property has city sewer and water stubbed into it and power. This

area has some of the nicest newer homes in our

community.

The seller and his agent make these representations in good faith, from personal knowledge and experience. However, the buyer should inspect this property or cause this property to be inspected by knowledgeable persons so that the buyer may purchase without relying upon any representations made by the seller or his agent. Also, unless otherwise specified we, Jett Blackburn Real Estate, Inc. agents, represent the seller on all of our listings.