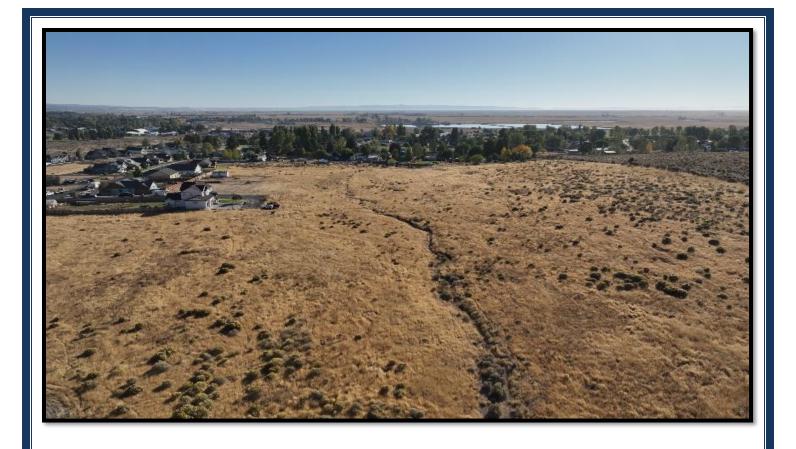

**LEGAL DESC:** T23S R30E W.M. Sec 14DC: Tax Lot 2600

LOT SIZE: 16+/- ACRES

**ZONNING:** Residential

**WATER:** Stubbed to property (City of Hines)

**SEWER:** Stubbed to property (City of Hines)

**POWER:** Along access Road

**PRICE:** \$350,000

**TAXES:** 246.70

**REMARKS:** This Eastern Oregon trac of land is located in Hines,

Oregon and is the last remaining property to be developed for residential homesites in the Wapiti Meadows subdivision. This is one of the newest

developments in the Burns/Hines area. The property has city sewer and water stubbed into it and power. This

area has some of the nicest newer homes in our

community.

The seller and his agent make these representations in good faith, from personal knowledge and experience. However, the buyer should inspect this property or cause this property to be inspected by knowledgeable persons so that the buyer may purchase without relying upon any representations made by the seller or his agent. Also, unless otherwise specified we, Jett Blackburn Real Estate, Inc. agents, represent the seller on all of our listings.