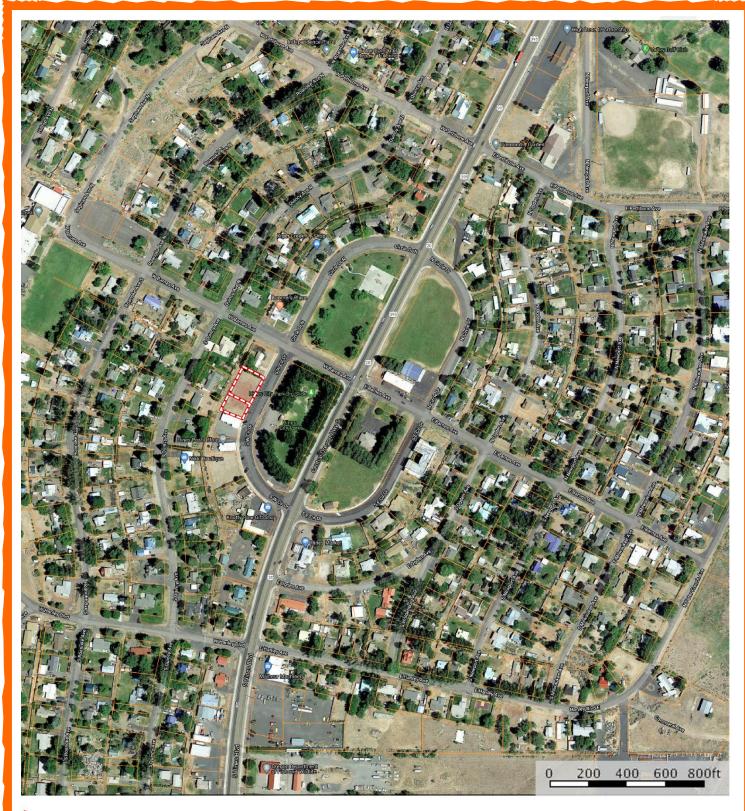

| LEGAL DESC:       | T23S R30E Sec 23 Tax Lots 7000 & 7100                                                                                                                                                                                                                                                                                                                                                                                                        |
|-------------------|----------------------------------------------------------------------------------------------------------------------------------------------------------------------------------------------------------------------------------------------------------------------------------------------------------------------------------------------------------------------------------------------------------------------------------------------|
| LOT SIZE/ACREAGE: | Tax Lot 700012 acres – 5,227 sqft<br>Tax Lot 710024 acres – 10,454 sqft<br>Total36 acres – 15,681 sqft                                                                                                                                                                                                                                                                                                                                       |
| PRICE:            | \$120,000 – price for both lots                                                                                                                                                                                                                                                                                                                                                                                                              |
| TAXES:            | Tax Lot 7000 - \$175.55<br>Tax Lot 7100 - \$340.13<br>Total - \$515.68                                                                                                                                                                                                                                                                                                                                                                       |
| ZONING:           | Commercial                                                                                                                                                                                                                                                                                                                                                                                                                                   |
| WATER:            | Hines City Water – the city will be installing new water<br>lines which run behind the lot and plan to install a<br>meter for lots                                                                                                                                                                                                                                                                                                           |
| SEWER:            | Discharge line run under the street in front of the lot                                                                                                                                                                                                                                                                                                                                                                                      |
| FINANCING:        | Cash, Bank Financing, Owner Financing                                                                                                                                                                                                                                                                                                                                                                                                        |
| REMARKS:          | Location! Location! Location!<br>This Eastern Oregon commercial lot is located in Hines<br>Oregon across the street from Hines Park which is a<br>nice gathering point for local and tourist alike to stop &<br>relax. The vacant lot is by the Hines Post Office and the<br>Oregon State Police. With the commercial zoning and<br>one of the last open lots on Circle Drive left this has a<br>fantastic location with a lot of potential. |

**Boundary** 

Curt Blackburn P: 541-573-7206

office@jettblackburn.com 707 Ponderosa Village, Burns, OR 97720

The information contained herein was obtained from sources deemed to be reliable. MaRight Services makes no warranties or guarantees as to the completeness or accuracy thereof.