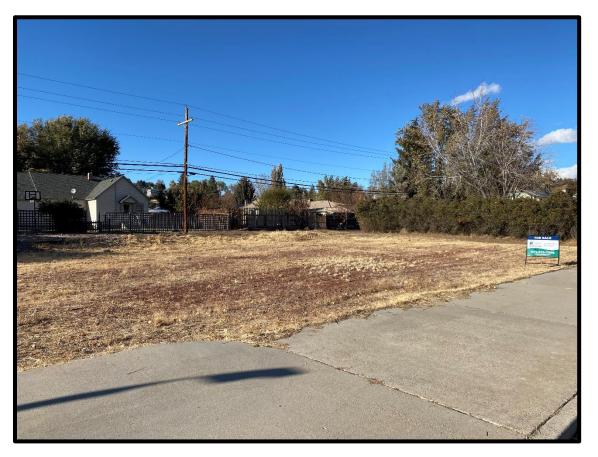

| LEGAL DESC:       | T23S R30E Sec 23 Tax Lots 7000 & 7100                                                                                                                                                                                                                                                                                                                                                                                                        |
|-------------------|----------------------------------------------------------------------------------------------------------------------------------------------------------------------------------------------------------------------------------------------------------------------------------------------------------------------------------------------------------------------------------------------------------------------------------------------|
| LOT SIZE/ACREAGE: | Tax Lot 700012 acres – 5,227 sqft<br>Tax Lot 710024 acres – 10,454 sqft<br>Total36 acres – 15,681 sqft                                                                                                                                                                                                                                                                                                                                       |
| PRICE:            | \$120,000 – price for both lots                                                                                                                                                                                                                                                                                                                                                                                                              |
| TAXES:            | Tax Lot 7000 - \$175.55<br>Tax Lot 7100 - \$340.13<br>Total - \$515.68                                                                                                                                                                                                                                                                                                                                                                       |
| ZONING:           | Commercial                                                                                                                                                                                                                                                                                                                                                                                                                                   |
| WATER:            | Hines City Water – the city will be installing new water<br>lines which run behind the lot and plan to install a<br>meter for lots                                                                                                                                                                                                                                                                                                           |
| SEWER:            | Discharge line run under the street in front of the lot                                                                                                                                                                                                                                                                                                                                                                                      |
| FINANCING:        | Cash, Bank Financing, Owner Financing                                                                                                                                                                                                                                                                                                                                                                                                        |
| REMARKS:          | Location! Location! Location!<br>This Eastern Oregon commercial lot is located in Hines<br>Oregon across the street from Hines Park which is a<br>nice gathering point for local and tourist alike to stop &<br>relax. The vacant lot is by the Hines Post Office and the<br>Oregon State Police. With the commercial zoning and<br>one of the last open lots on Circle Drive left this has a<br>fantastic location with a lot of potential. |