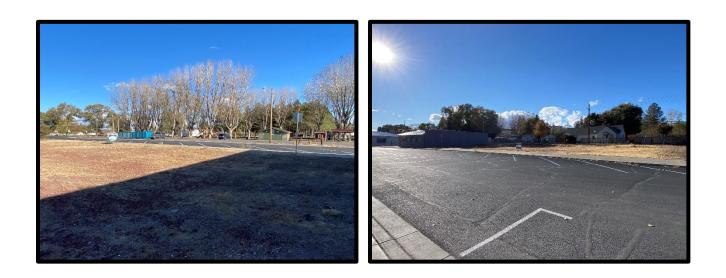

| LEGAL DESC:       | T23S R30E Sec 23 Tax Lots 7000 & 7100                                                                                                                                                                                                                                                                                                                                                                                                        |
|-------------------|----------------------------------------------------------------------------------------------------------------------------------------------------------------------------------------------------------------------------------------------------------------------------------------------------------------------------------------------------------------------------------------------------------------------------------------------|
| LOT SIZE/ACREAGE: | Tax Lot 700012 acres – 5,227 sqft<br>Tax Lot 710024 acres – 10,454 sqft<br>Total36 acres – 15,681 sqft                                                                                                                                                                                                                                                                                                                                       |
| PRICE:            | \$120,000 – price for both lots                                                                                                                                                                                                                                                                                                                                                                                                              |
| TAXES:            | Tax Lot 7000 - \$175.55<br>Tax Lot 7100 - \$340.13<br>Total - \$515.68                                                                                                                                                                                                                                                                                                                                                                       |
| ZONING:           | Commercial                                                                                                                                                                                                                                                                                                                                                                                                                                   |
| WATER:            | Hines City Water – the city will be installing new water<br>lines which run behind the lot and plan to install a<br>meter for lots                                                                                                                                                                                                                                                                                                           |
| SEWER:            | Discharge line run under the street in front of the lot                                                                                                                                                                                                                                                                                                                                                                                      |
| FINANCING:        | Cash, Bank Financing, Owner Financing                                                                                                                                                                                                                                                                                                                                                                                                        |
| REMARKS:          | Location! Location! Location!<br>This Eastern Oregon commercial lot is located in Hines<br>Oregon across the street from Hines Park which is a<br>nice gathering point for local and tourist alike to stop &<br>relax. The vacant lot is by the Hines Post Office and the<br>Oregon State Police. With the commercial zoning and<br>one of the last open lots on Circle Drive left this has a<br>fantastic location with a lot of potential. |