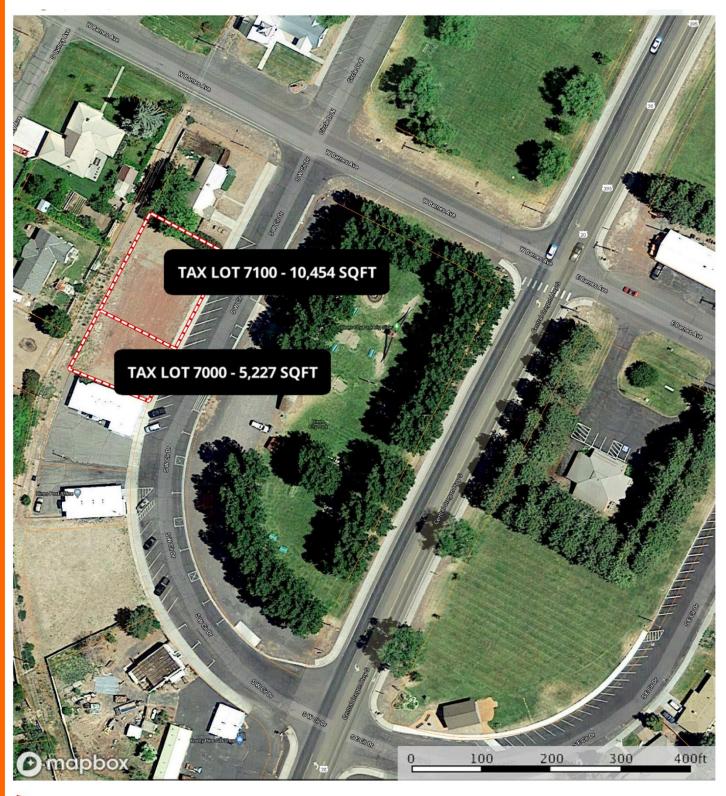

| LEGAL DESC:       | T23S R30E Sec 23 Tax Lots 7000 & 7100                                                                                                                                                                                                                                                                                                                                                                                                        |
|-------------------|----------------------------------------------------------------------------------------------------------------------------------------------------------------------------------------------------------------------------------------------------------------------------------------------------------------------------------------------------------------------------------------------------------------------------------------------|
| LOT SIZE/ACREAGE: | Tax Lot 700012 acres – 5,227 sqft<br>Tax Lot 710024 acres – 10,454 sqft<br>Total36 acres – 15,681 sqft                                                                                                                                                                                                                                                                                                                                       |
| PRICE:            | \$120,000 – price for both lots                                                                                                                                                                                                                                                                                                                                                                                                              |
| TAXES:            | Tax Lot 7000 - \$175.55<br>Tax Lot 7100 - \$340.13<br>Total - \$515.68                                                                                                                                                                                                                                                                                                                                                                       |
| ZONING:           | Commercial                                                                                                                                                                                                                                                                                                                                                                                                                                   |
| WATER:            | Hines City Water – the city will be installing new water<br>lines which run behind the lot and plan to install a<br>meter for lots                                                                                                                                                                                                                                                                                                           |
| SEWER:            | Discharge line run under the street in front of the lot                                                                                                                                                                                                                                                                                                                                                                                      |
| FINANCING:        | Cash, Bank Financing, Owner Financing                                                                                                                                                                                                                                                                                                                                                                                                        |
| REMARKS:          | Location! Location! Location!<br>This Eastern Oregon commercial lot is located in Hines<br>Oregon across the street from Hines Park which is a<br>nice gathering point for local and tourist alike to stop &<br>relax. The vacant lot is by the Hines Post Office and the<br>Oregon State Police. With the commercial zoning and<br>one of the last open lots on Circle Drive left this has a<br>fantastic location with a lot of potential. |

Boundary

**Curt Blackburn** P: 541-573-7206

office@jettblackburn.com

707 Ponderosa Village, Burns, OR 97720

The information contained herein was obtained from sources deemed to be reliable. MapRight Services makes no warranties or guarantees as to the completeness or accuracy thereof.