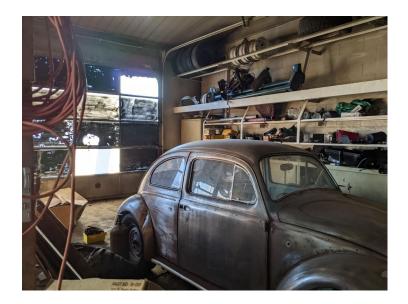

| ADDRESS:          | 682 N. Broadway Ave., Burns Oregon                                                            |
|-------------------|-----------------------------------------------------------------------------------------------|
| PRICE:            | \$99,500.00                                                                                   |
| TAXES:            | \$1,847.05                                                                                    |
| FINANCING:        | Cash or Bank Financing                                                                        |
| YEAR BUILT:       | 1967                                                                                          |
| SQ.FT.:           | 1,561 - per county records                                                                    |
| LOT SIZE:         | .28 acre                                                                                      |
| HEAT SOURCE:      | Forced Air                                                                                    |
| <b>BATHROOMS:</b> | 2 (½ baths)                                                                                   |
| <b>REMARKS:</b>   | This Eastern Oregon commercial property is located on the                                     |
|                   | main stretch of downtown Burns. This property has previously                                  |
|                   | been used as a gas station & currently is used as an auto                                     |
|                   | mechanical shop. The building has three garage doors,                                         |
|                   | concrete floors, and metal roofing. In front of the building there                            |
|                   | is an open bay where they previously had pumps for a gas                                      |
|                   | station. Inside the building there are two ½ bathrooms, one in                                |
|                   | the store front while the other is in the back. The property has                              |
|                   | a 6hp air compressor and a car hoist.                                                         |
|                   | This property has a great location at the start of coming into                                |
|                   | Burns from the east on Hwy 20. There is a lot of options for                                  |
|                   | this property and its location.                                                               |
|                   | $T_{1}$ = 1 = 11 is a isometry (1, 1, 1) is a metric (1, 1) and (1, 1) $\Phi = C \Phi$ (1, 1) |
|                   | The building is currently being rented out for \$550/month                                    |