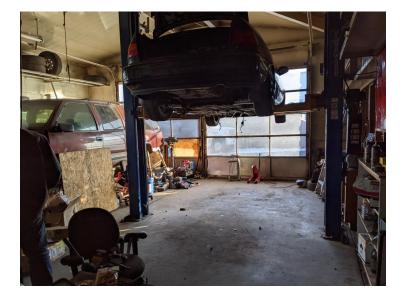

| ADDRESS:          | 682 N. Broadway Ave., Burns Oregon                                                            |
|-------------------|-----------------------------------------------------------------------------------------------|
| PRICE:            | \$99,500.00                                                                                   |
| TAXES:            | \$1,847.05                                                                                    |
| FINANCING:        | Cash or Bank Financing                                                                        |
| YEAR BUILT:       | 1967                                                                                          |
| SQ.FT.:           | 1,561 - per county records                                                                    |
| LOT SIZE:         | .28 acre                                                                                      |
| HEAT SOURCE:      | Forced Air                                                                                    |
| <b>BATHROOMS:</b> | 2 (½ baths)                                                                                   |
| <b>REMARKS:</b>   | This Eastern Oregon commercial property is located on the                                     |
|                   | main stretch of downtown Burns. This property has previously                                  |
|                   | been used as a gas station & currently is used as an auto                                     |
|                   | mechanical shop. The building has three garage doors,                                         |
|                   | concrete floors, and metal roofing. In front of the building there                            |
|                   | is an open bay where they previously had pumps for a gas                                      |
|                   | station. Inside the building there are two ½ bathrooms, one in                                |
|                   | the store front while the other is in the back. The property has                              |
|                   | a 6hp air compressor and a car hoist.                                                         |
|                   | This property has a great location at the start of coming into                                |
|                   | Burns from the east on Hwy 20. There is a lot of options for                                  |
|                   | this property and its location.                                                               |
|                   | $T_{1}$ = 1 = 11 is a isometry (1, 1, 1) is a metric (1, 1) and (1, 1) $\Phi = C \Phi$ (1, 1) |
|                   | The building is currently being rented out for \$550/month                                    |