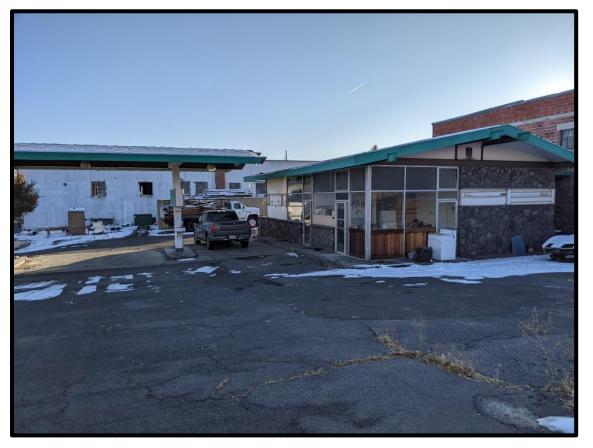

| ADDRESS:          | 682 N. Broadway Ave., Burns Oregon                                                            |
|-------------------|-----------------------------------------------------------------------------------------------|
| PRICE:            | \$99,500.00                                                                                   |
| TAXES:            | \$1,847.05                                                                                    |
| FINANCING:        | Cash or Bank Financing                                                                        |
| YEAR BUILT:       | 1967                                                                                          |
| SQ.FT.:           | 1,561 - per county records                                                                    |
| LOT SIZE:         | .28 acre                                                                                      |
| HEAT SOURCE:      | Forced Air                                                                                    |
| <b>BATHROOMS:</b> | 2 (½ baths)                                                                                   |
| <b>REMARKS:</b>   | This Eastern Oregon commercial property is located on the                                     |
|                   | main stretch of downtown Burns. This property has previously                                  |
|                   | been used as a gas station & currently is used as an auto                                     |
|                   | mechanical shop. The building has three garage doors,                                         |
|                   | concrete floors, and metal roofing. In front of the building there                            |
|                   | is an open bay where they previously had pumps for a gas                                      |
|                   | station. Inside the building there are two ½ bathrooms, one in                                |
|                   | the store front while the other is in the back. The property has                              |
|                   | a 6hp air compressor and a car hoist.                                                         |
|                   | This property has a great location at the start of coming into                                |
|                   | Burns from the east on Hwy 20. There is a lot of options for                                  |
|                   | this property and its location.                                                               |
|                   | $T_{1}$ = 1 = 11 is a isometry (1, 1, 1) is a metric (1, 1) and (1, 1) $\Phi = C \Phi$ (1, 1) |
|                   | The building is currently being rented out for \$550/month                                    |