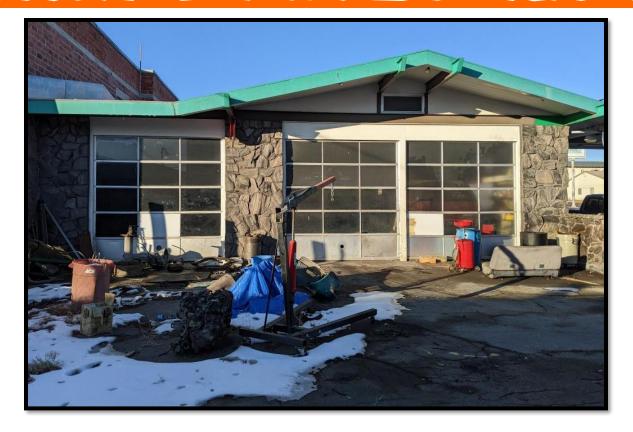

| ADDRESS:          | 682 N. Broadway Ave., Burns Oregon                                                            |
|-------------------|-----------------------------------------------------------------------------------------------|
| PRICE:            | \$99,500.00                                                                                   |
| TAXES:            | \$1,847.05                                                                                    |
| FINANCING:        | Cash or Bank Financing                                                                        |
| YEAR BUILT:       | 1967                                                                                          |
| SQ.FT.:           | 1,561 - per county records                                                                    |
| LOT SIZE:         | .28 acre                                                                                      |
| HEAT SOURCE:      | Forced Air                                                                                    |
| <b>BATHROOMS:</b> | 2 (½ baths)                                                                                   |
| <b>REMARKS:</b>   | This Eastern Oregon commercial property is located on the                                     |
|                   | main stretch of downtown Burns. This property has previously                                  |
|                   | been used as a gas station & currently is used as an auto                                     |
|                   | mechanical shop. The building has three garage doors,                                         |
|                   | concrete floors, and metal roofing. In front of the building there                            |
|                   | is an open bay where they previously had pumps for a gas                                      |
|                   | station. Inside the building there are two ½ bathrooms, one in                                |
|                   | the store front while the other is in the back. The property has                              |
|                   | a 6hp air compressor and a car hoist.                                                         |
|                   | This property has a great location at the start of coming into                                |
|                   | Burns from the east on Hwy 20. There is a lot of options for                                  |
|                   | this property and its location.                                                               |
|                   | $T_{1}$ = 1 = 11 is a isometry (1, 1, 1) is a metric (1, 1) and (1, 1) $\Phi = C \Phi$ (1, 1) |
|                   | The building is currently being rented out for \$550/month                                    |