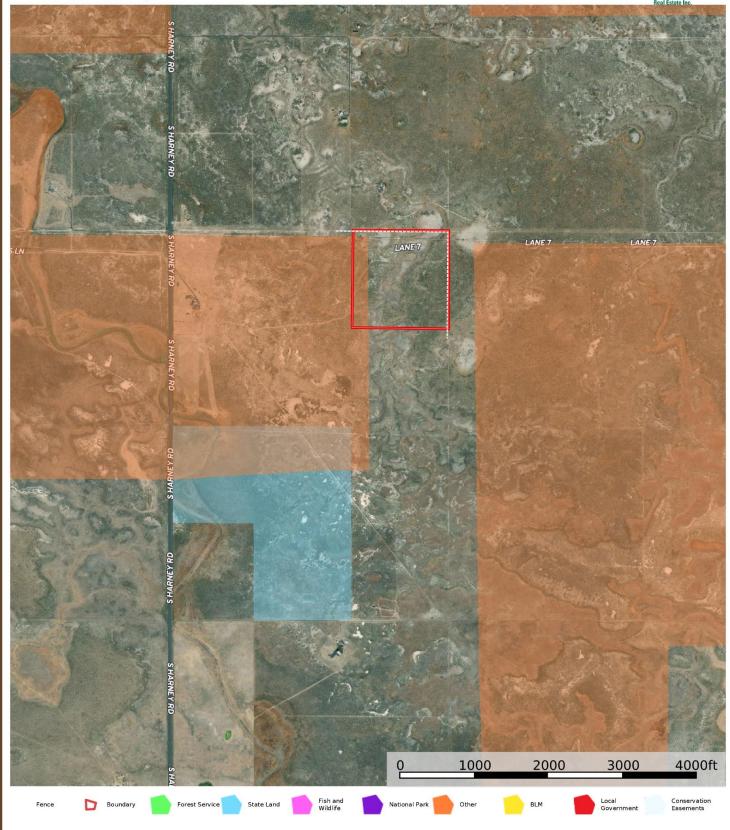

**ADDRESS:** Property located off S. Harney Road, Burns OR

• No Legal Access

**LEGAL DESC:** T 23S R 32V, W.M. Sec 30 Tax Lot 100

**ACREAGE:** 40 acres (+/-)

**PRICE:** \$12,000

**TAXES:** \$79

**ZONING:** Exclusive Farm Use (EFRU-2)

of Burns, Oregon, and just minutes away from the Crystal

**Crane Hot Springs** 

The 40-acre (+/-) property is located off S. Harney Road in the Harney Basin. There is no legal access. Bureau of Indian Affairs (BIA) borders the property on two sides.