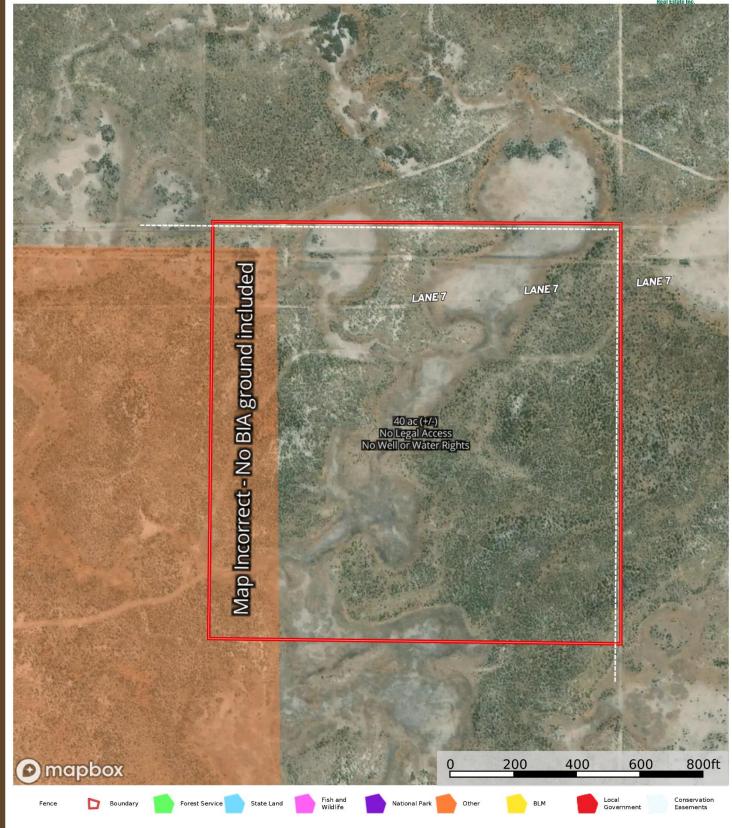

**ADDRESS:** Property located off S. Harney Road, Burns OR

• No Legal Access

**LEGAL DESC:** T 23S R 32V, W.M. Sec 30 Tax Lot 100

**ACREAGE:** 40 acres (+/-)

**PRICE:** \$12,000

**TAXES:** \$79

**ZONING:** Exclusive Farm Use (EFRU-2)

**WATER:** None; no well or water rights on the property

**SEPTIC:** None

**POWER:** None

**FENCING:** Property is fenced on two sides

**FINANCING:** Cash

**REMARKS:** Landlocked bare land acreage located 10 miles southeast

of Burns, Oregon, and just minutes away from the Crystal

**Crane Hot Springs** 

The 40-acre (+/-) property is located off S. Harney Road in the Harney Basin. There is no legal access. Bureau of Indian Affairs (BIA) borders the property on two sides.

The property is zoned for exclusive farm use. In order to make the property buildable, legal access would need to be obtained from the BIA and then a conditional use permit for a non-farm dwelling permit secured through the