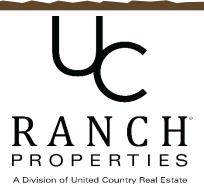

**ADDRESS:** Property located off S. Harney Road, Burns OR

• No Legal Access

**LEGAL DESC:** T 23S R 32V, W.M. Sec 30 Tax Lot 100

**ACREAGE:** 40 acres (+/-)

**PRICE:** \$12,000

**TAXES:** \$79

**ZONING:** Exclusive Farm Use (EFRU-2)

of Burns, Oregon, and just minutes away from the Crystal

**Crane Hot Springs** 

The 40-acre (+/-) property is located off S. Harney Road in the Harney Basin. There is no legal access. Bureau of Indian Affairs (BIA) borders the property on two sides.

The property is zoned for exclusive farm use. In order to make the property buildable, legal access would need to be obtained from the BIA and then a conditional use permit for a non-farm dwelling permit secured through the