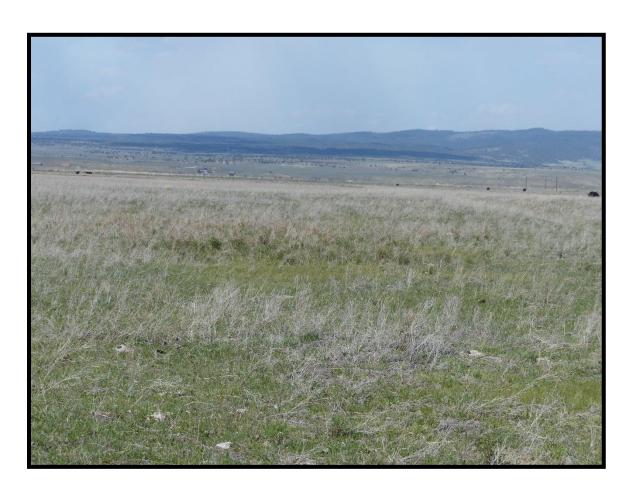

**WELLS:** 1 – Stock

**TAXES:** \$318.30 (2023/2024) (Farm Deferral)

**PRICE:** \$450,000.00

**COMMENTS:** This property is only 7 miles east of Burns OR. The property

has been used for pasturing cattle and has a good water year they have cut some meadow hay. The current owner normally pastures 100 head of cattle for 4-6 months. This grazing pasture is fenced and has single phase power to the stock well.