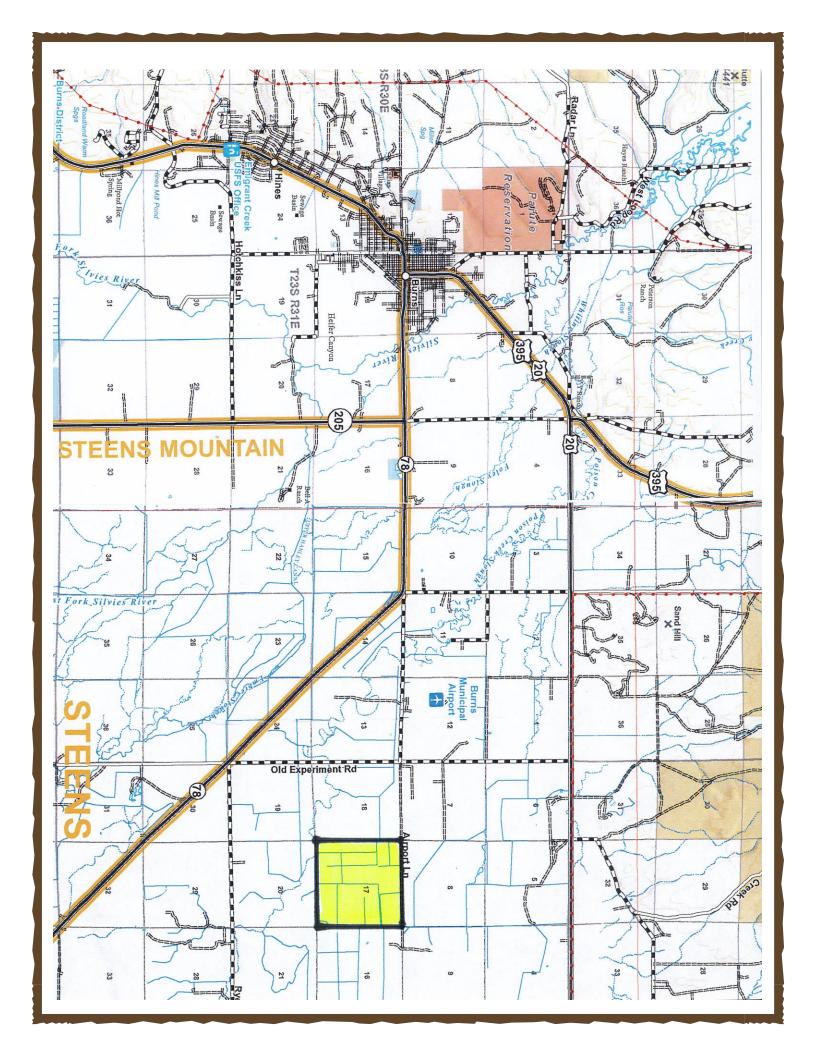

**LEGAL DESC.:** T23S R32E WM Sec. 17: all

**ACREAGE:** 640 acres

**WATER RIGHTS:** 

| <u>Acres</u>  | <u>Priority Date</u> | <u> Cert #</u> | <u>Source</u>       |
|---------------|----------------------|----------------|---------------------|
| 433.8         | Nov. 29, 1946        | 20970          | Poison Creek Slough |
| <u>198.0</u>  | March 13, 1950       | 21102          | Poison Creek Slough |
| Total = 631.8 |                      |                |                     |

**WELLS:** 1 – Stock

**TAXES:** \$318.30 (2023/2024) (Farm Deferral)

**PRICE:** \$450,000.00

**COMMENTS:** This property is only 7 miles east of Burns OR. The property

has been used for pasturing cattle and has a good water year they have cut some meadow hay. The current owner normally pastures 100 head of cattle for 4-6 months. This grazing pasture is fenced and has single phase power to the stock well.

Access Road D Boundary Wetlands Riparian

Section 17
Oregon, 640 AC +/
ACCESS ROAD

ACCESS ROAD

O 2000 4000 6000 8000R

43