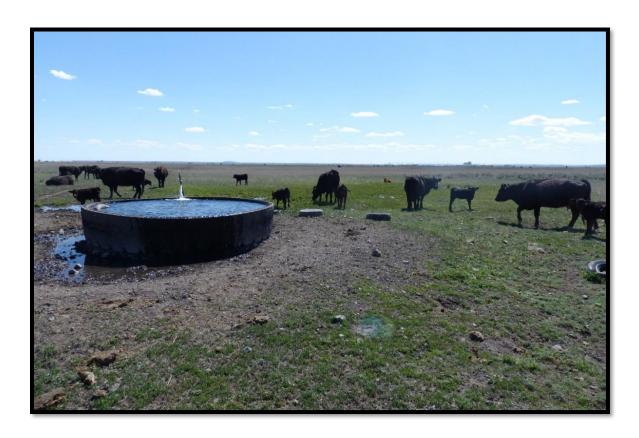

**WELLS:** 1 – Stock

**TAXES:** \$318.30 (2023/2024) (Farm Deferral)

**PRICE:** \$450,000.00

**COMMENTS:** This property is only 7 miles east of Burns OR. The property

has been used for pasturing cattle and has a good water year they have cut some meadow hay. The current owner normally pastures 100 head of cattle for 4-6 months. This grazing pasture is fenced and has single phase power to the stock well.