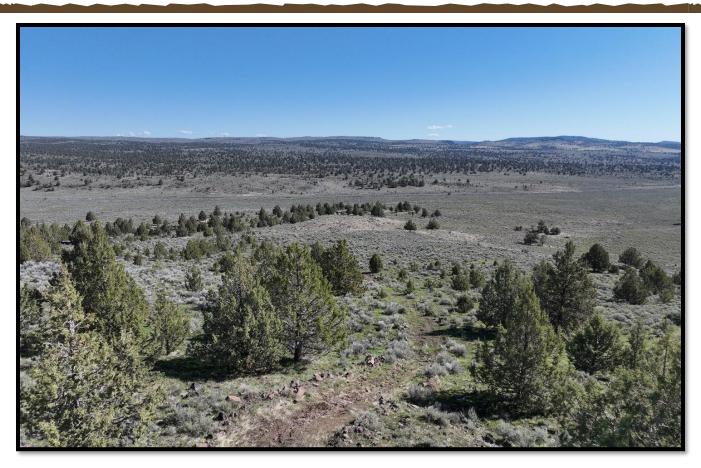

The north facing slope hillside has juniper trees to provide cover & shade for the wildlife. The wildlife includes mule deer, antelope, rocky mountain elk, & more. The ground also qualifies for up to 2 LOP tags.