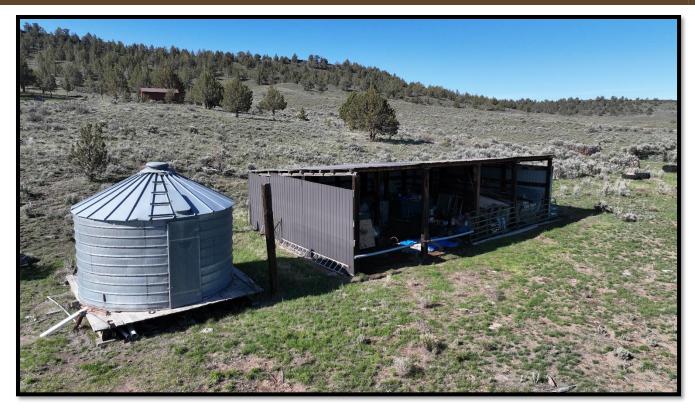

Jake Contact Card

**LEGAL DESC.:** T24s R29e W.M. TL 400

\$495,000 PRICE: \$172.31 **TAXES:** 

FINANCING: Cash or bank financing

341.40 acres **LOT SIZE: WELL:** 1 - Domestic Use

**IMPROVEMENTS:** Working Corrals with alley & loading chute Machine Shed – 1,400sq.ft

## **REMARKS:**

This Eastern Oregon land would make a fantastic future build site. The property is only a 15-minute drive to Burns High School and a few more minutes to the hospital, grocery stores, & shopping. Single phase power runs several hundred yards into the property to where a well has been drilled. A perc test has been done & is ready for septic approval.