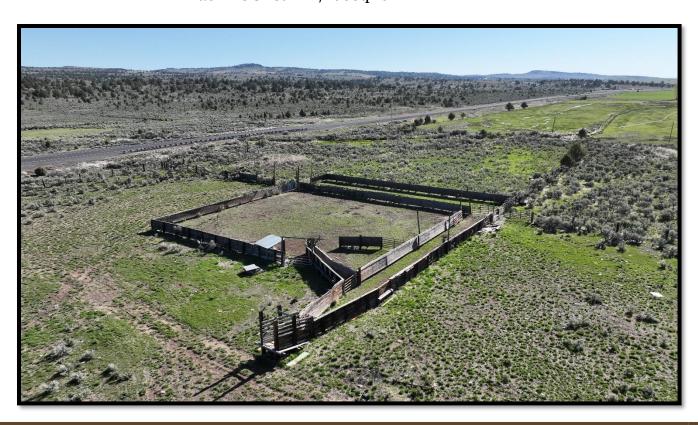

Jake Contact Card

**LEGAL DESC.:** T24s R29e W.M. TL 400

\$495,000 PRICE: \$172.31 **TAXES:** 

FINANCING: Cash or bank financing

341.40 acres **LOT SIZE: WELL:** 1 - Domestic Use

**IMPROVEMENTS:** Working Corrals with alley & loading chute Machine Shed – 1,400sq.ft

Currently being leased out for cattle, the property is fenced on three sides plus cross fencing with water troughs serviced from the neighboring well, **that is not being sold**. A corral set up with a loading chute & machine shed is located right off the highway making it easily accessible.