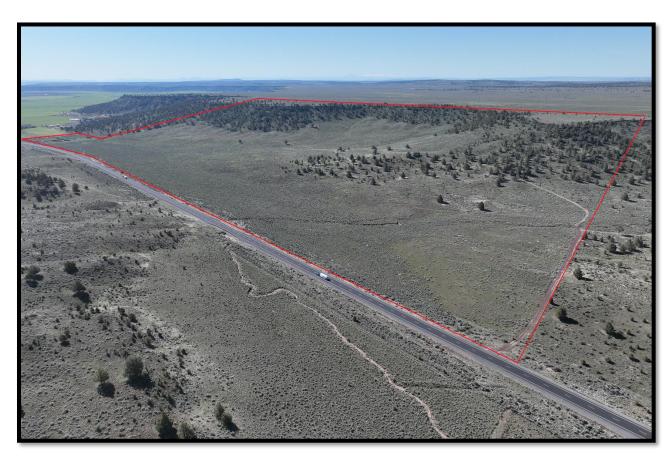

Jake Contact Card

**LEGAL DESC.:** T24s R29e W.M. TL 400

\$495,000 PRICE: \$172.31 **TAXES:** 

FINANCING: Cash or bank financing

341.40 acres **LOT SIZE: WELL:** 1 - Domestic Use

**IMPROVEMENTS:** Working Corrals with alley & loading chute Machine Shed – 1,400sq.ft

Currently being leased out for cattle, the property is fenced on three sides plus cross fencing with water troughs serviced from the neighboring well, **that is not being sold**. A corral set up with a loading chute & machine shed is located right off the highway making it easily accessible.

Overall, with the distance from town, HWY 20 frontage, power, & the well this would make an ideal future homestead.

\*Seller to retain a road access easement to the family adjoining property\*

The seller and his agent make these representations in good faith, from personal knowledge and experience. However, the buyer should inspect this property or cause this property to be inspected by knowledgeable persons so that the buyer may purchase without relying upon any representations made by the seller or his agent Also, unless otherwise specified, we,