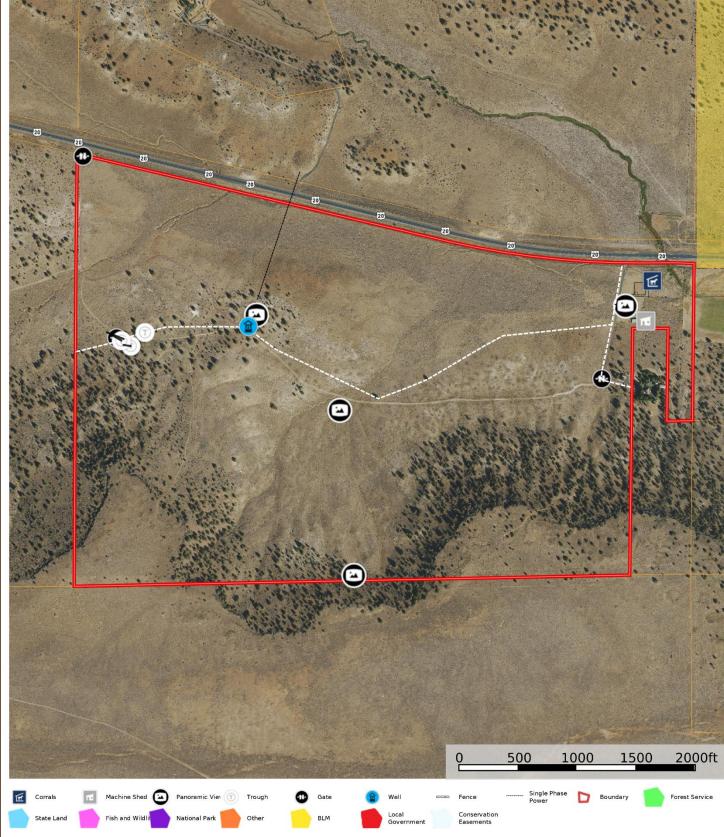

Jake Contact Card

**LEGAL DESC.:** T24s R29e W.M. TL 400

\$495,000 PRICE: \$172.31 **TAXES:** 

FINANCING: Cash or bank financing

341.40 acres **LOT SIZE: WELL:** 1 - Domestic Use

**IMPROVEMENTS:** Working Corrals with alley & loading chute Machine Shed – 1,400sq.ft

## **REMARKS:**

This Eastern Oregon land would make a fantastic future build site. The property is only a 15-minute drive to Burns High School and a few more minutes to the hospital, grocery stores, & shopping. Single phase power runs several hundred yards into the property to where a well has been drilled. A perc test has been done & is ready for septic approval.

Currently being leased out for cattle, the property is fenced on three sides plus cross fencing with water troughs serviced from the neighboring well, **that is not being sold**. A corral set up with a loading chute & machine shed is located right off the highway making it easily accessible.

The north facing slope hillside has juniper trees to provide cover & shade for the wildlife. The wildlife includes mule deer, antelope, rocky mountain elk, & more. The ground also qualifies for up to 2 LOP tags.

Overall, with the distance from town, HWY 20 frontage, power, & the well this would make an ideal future homestead.

\*Seller to retain a road access easement to the family adjoining property\*

The seller and his agent make these representations in good faith, from personal knowledge and experience. However, the buyer should inspect this property or cause this property to be inspected by knowledgeable persons so that the buyer may purchase without relying upon any representations made by the seller or his agent Also, unless otherwise specified, we,