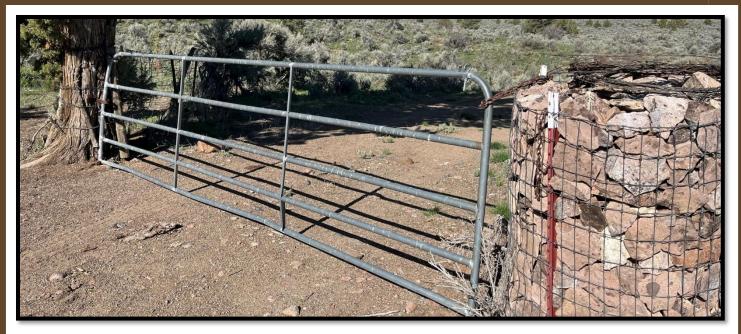

Currently being leased out for cattle, the property is fenced on three sides plus cross fencing with water troughs serviced from the neighboring well, **that is not being sold**. A corral set up with a loading chute & machine shed is located right off the highway making it easily accessible.