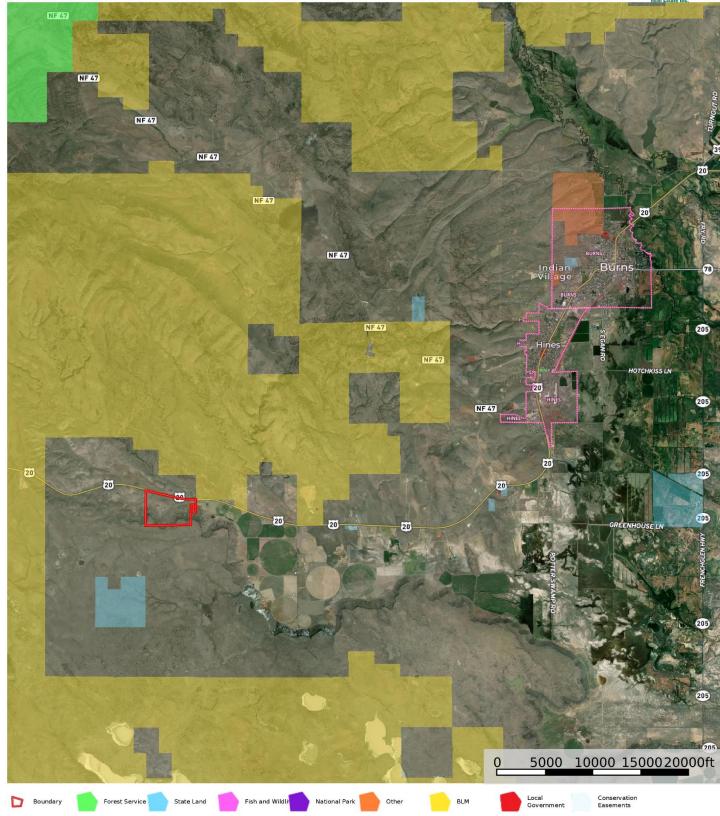

## Juniper Hill Property T24S R29E W.M. TL400 \$495,000

**Curt Contact Card** 

Presented by
Curt Blackburn & Jake Blackburn
Jett Blackburn Real Estate
707 Ponderosa Village, Burns OR 97720
Office (541) 573-7206 \* Fax: (541) 573-5011
www.jettblackburn.com

Jake Contact Card

**LEGAL DESC.:** T24s R29e W.M. TL 400

\$495,000 PRICE: \$172.31 **TAXES:** 

FINANCING: Cash or bank financing

341.40 acres **LOT SIZE: WELL:** 1 - Domestic Use

**IMPROVEMENTS:** Working Corrals with alley & loading chute Machine Shed – 1,400sq.ft

## **REMARKS:**

This Eastern Oregon land would make a fantastic future build site. The property is only a 15-minute drive to Burns High School and a few more minutes to the hospital, grocery stores, & shopping. Single phase power runs several hundred yards into the property to where a well has been drilled. A perc test has been done & is ready for septic approval.

Currently being leased out for cattle, the property is fenced on three sides plus cross fencing with water troughs serviced from the neighboring well, **that is not being sold**. A corral set up with a loading chute & machine shed is located right off the highway making it easily accessible.