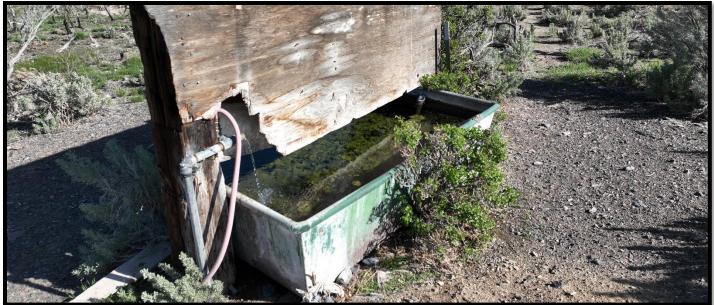

Currently being leased out for cattle, the property is fenced on three sides plus cross fencing with water troughs serviced from the neighboring well, **that is not being sold**. A corral set up with a loading chute & machine shed is located right off the highway making it easily accessible.