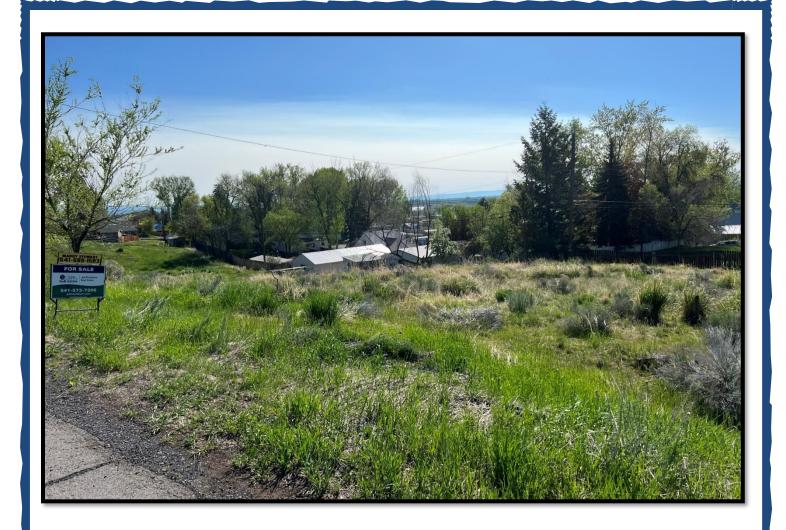

**LEGAL DESC.:** 23-30-23AC TL 7900

**ADDRESS:** N Saginaw Ave, Hines

**PRICE:** \$20,000 Reduced to \$17,500

**TAXES:** \$193.40

LOT SIZE: .37 acre

**REMARKS:** This lot is a buildable residential lot located on the

hill close to middle school on North Saginaw Ave in

Hines. Property has been surveyed.

**OWNER:** Henson

The seller and his agent make these representations in good faith, from personal knowledge and experience. However, the buyer should inspect this property or cause this property to be inspected by knowledgeable persons so that the buyer may purchase without relying upon any representations made by the seller or his agent. Also, unless otherwise specified we, Jett Blackburn Real Estate, Inc. agents, represent the seller on all of our listings.