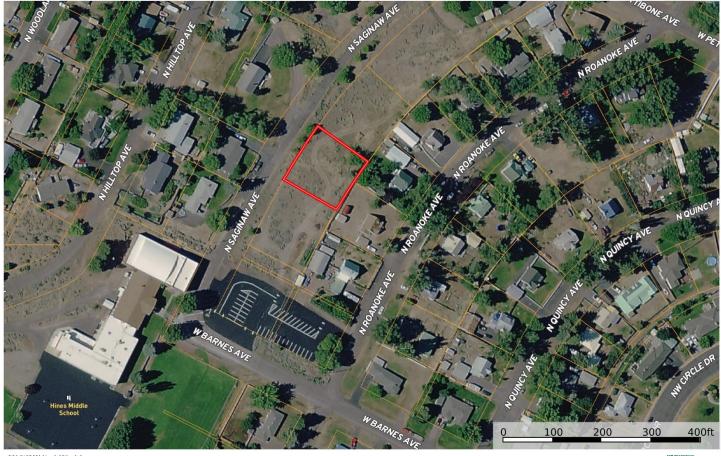

**LEGAL DESC.:** 23-30-23AC TL 7900

**ADDRESS:** N Saginaw Ave, Hines

**PRICE:** \$20,000 Reduced to \$17,500

**TAXES:** \$193.40

LOT SIZE: .37 acre

**REMARKS:** This lot is a buildable residential lot located on the

hill close to middle school on North Saginaw Ave in

Hines. Property has been surveyed.

**OWNER:** Henson

The seller and his agent make these representations in good faith, from personal knowledge and experience. However, the buyer should inspect this property or cause this property to be inspected by knowledgeable persons so that the buyer may purchase without relying upon any representations made by the seller or his agent. Also, unless otherwise specified we, Jett Blackburn Real Estate, Inc. agents, represent the seller on all of our listings.