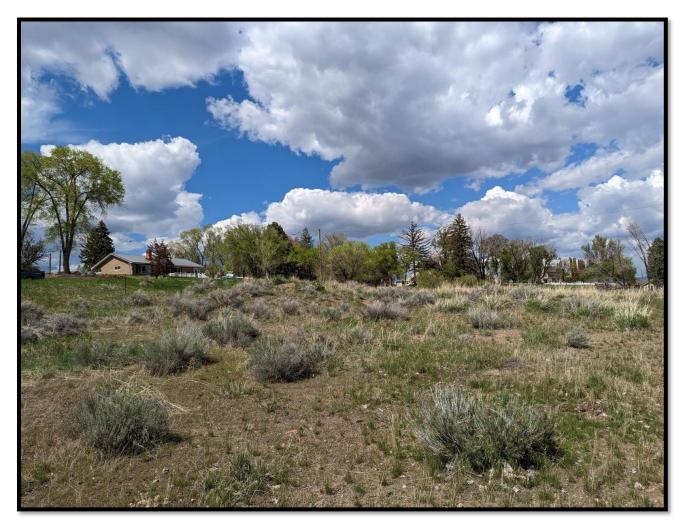

**LEGAL DESC.:** 23-30-23AC TL 7900

**ADDRESS:** N Saginaw Ave, Hines

**PRICE:** \$20,000 Reduced to \$17,500

**TAXES:** \$193.40

LOT SIZE: .37 acre

**REMARKS:** This lot is a buildable residential lot located on the

hill close to middle school on North Saginaw Ave in

Hines. Property has been surveyed.

**OWNER:** Henson

The seller and his agent make these representations in good faith, from personal knowledge and experience. However, the buyer should inspect this property or cause this property to be inspected by knowledgeable persons so that the buyer may purchase without relying upon any representations made by the seller or his agent. Also, unless otherwise specified we, Jett Blackburn Real Estate, Inc. agents, represent the seller on all of our listings.