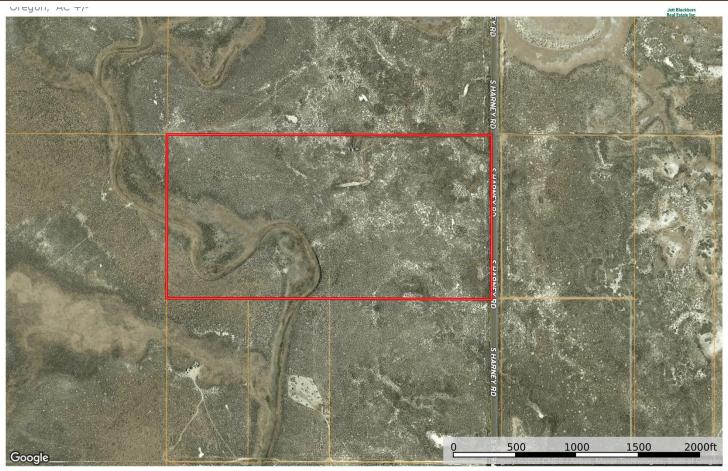

**ADDRESS:** T23s R32e W.M. Sec 24 TL 600

**PRICE:** \$92,500

TAXES: \$188.82 (2022 - 2023) Cash or back financing

LOT SIZE: 79 acres

**REMARKS:** This Eastern Oregon property is an ideal place to put in a new

home. The land is located approximately 15 miles east of Burns, Oregon on Harney Road which is paved. The property has a nice gravel road to the homesite with a well and solar pump. The land is covered by sage brush with nine mile slough running through the property. This is a great place for a hobby farm to run a few head