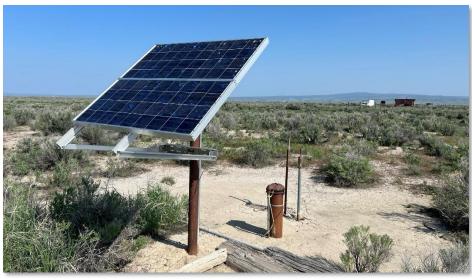

home. The land is located approximately 15 miles east of Burns, Oregon on Harney Road which is paved. The property has a nice gravel road to the homesite with a well and solar pump. The land is covered by sage brush with nine mile slough running through the property. This is a great place for a hobby farm to run a few head