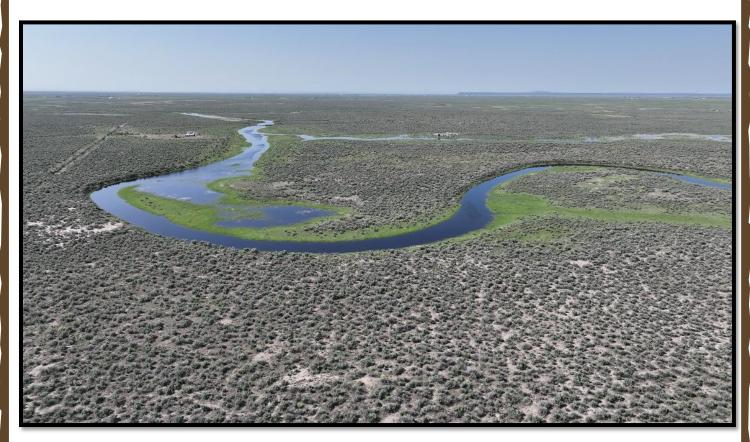

**ADDRESS:** T23s R32e W.M. Sec 24 TL 600

**PRICE:** \$92,500

TAXES: \$188.82 (2022 - 2023) Cash or back financing

LOT SIZE: 79 acres

**REMARKS:** This Eastern Oregon property is an ideal place to put in a new

home. The land is located approximately 15 miles east of Burns, Oregon on Harney Road which is paved. The property has a nice gravel road to the homesite with a well and solar pump. The land is covered by sage brush with nine mile slough running through the property. This is a great place for a hobby farm to run a few head