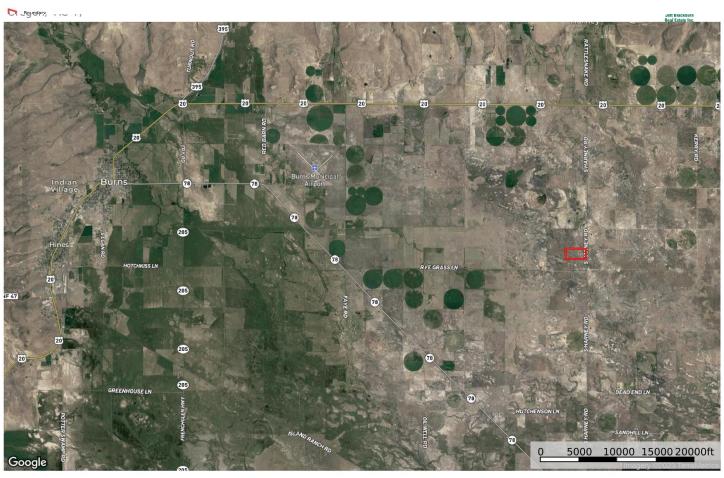

**ADDRESS:** T23s R32e W.M. Sec 24 TL 600

**PRICE:** \$92,500

TAXES: \$188.82 (2022 - 2023) Cash or back financing

LOT SIZE: 79 acres

**REMARKS:** This Eastern Oregon property is an ideal place to put in a new

home. The land is located approximately 15 miles east of Burns, Oregon on Harney Road which is paved. The property has a nice gravel road to the homesite with a well and solar pump. The land is covered by sage brush with nine mile slough running through the property. This is a great place for a hobby farm to run a few head