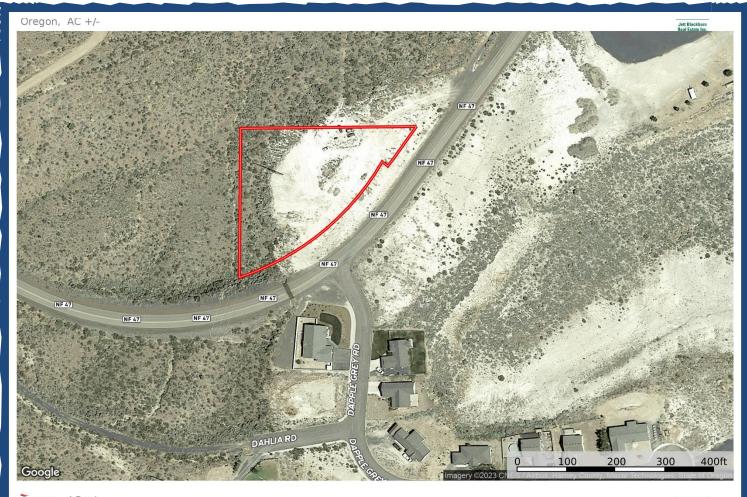

ADDRESS: NF-40/Burns-Izee Rd (Hines Logging Rd), Hines OR 97738

LEGAL DESC.: T23S R30E WM Sec 26D TL 115

**PRICE:** \$79,900

**TAXES:** \$186.08

**LOT SIZE:** 1.50

**FINANCING:** Cash or conventional loan

**REMARKS:** Lot is buildable with a great view. Located on NF-47 Rd

(Hines Logging Rd) across from Dapple Gray Rd

**OWNER:** Gruber

The seller and his agent make these representations in good faith, from personal knowledge and experience. However, the buyer should inspect this property or cause this property to be inspected by knowledgeable persons so that the buyer may purchase without relying upon any representations made by the seller or his agent. Also, unless otherwise specified we, Jett Blackburn Real Estate, Inc. agents, represent the seller on all of our listings.