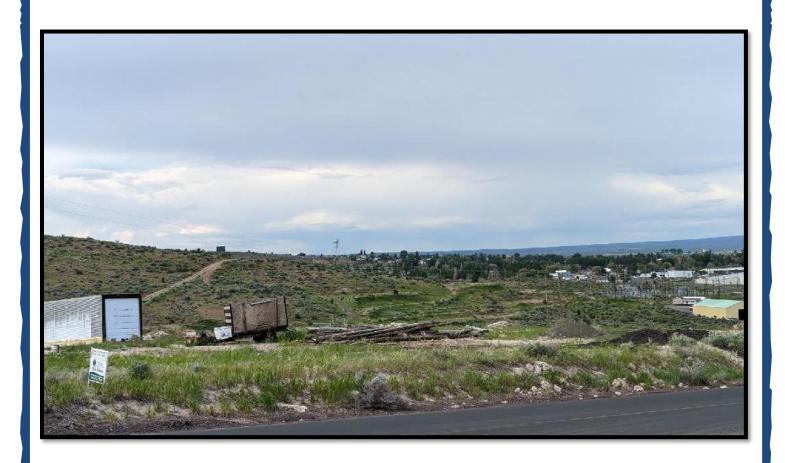

ADDRESS: NF-40/Burns-Izee Rd (Hines Logging Rd), Hines OR 97738

LEGAL DESC.: T23S R30E WM Sec 26D TL 115

**PRICE:** \$79,900

**TAXES:** \$186.08

**LOT SIZE:** 1.50

**FINANCING:** Cash or conventional loan

**REMARKS:** Lot is buildable with a great view. Located on NF-47 Rd

(Hines Logging Rd) across from Dapple Gray Rd

**OWNER:** Gruber

The seller and his agent make these representations in good faith, from personal knowledge and experience. However, the buyer should inspect this property or cause this property to be inspected by knowledgeable persons so that the buyer may purchase without relying upon any representations made by the seller or his agent. Also, unless otherwise specified we, Jett Blackburn Real Estate, Inc. agents, represent the seller on all of our listings.