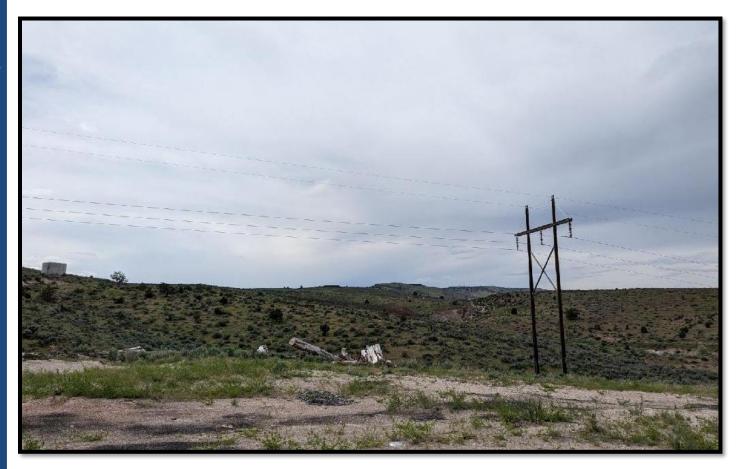

ADDRESS: NF-40/Burns-Izee Rd (Hines Logging Rd), Hines OR 97738

LEGAL DESC.: T23S R30E WM Sec 26D TL 115

**PRICE:** \$79,900

**TAXES:** \$186.08

**LOT SIZE:** 1.50

**FINANCING:** Cash or conventional loan

**REMARKS:** Lot is buildable with a great view. Located on NF-47 Rd

(Hines Logging Rd) across from Dapple Gray Rd

**OWNER:** Gruber

The seller and his agent make these representations in good faith, from personal knowledge and experience. However, the buyer should inspect this property or cause this property to be inspected by knowledgeable persons so that the buyer may purchase without relying upon any representations made by the seller or his agent. Also, unless otherwise specified we, Jett Blackburn Real Estate, Inc. agents, represent the seller on all of our listings.