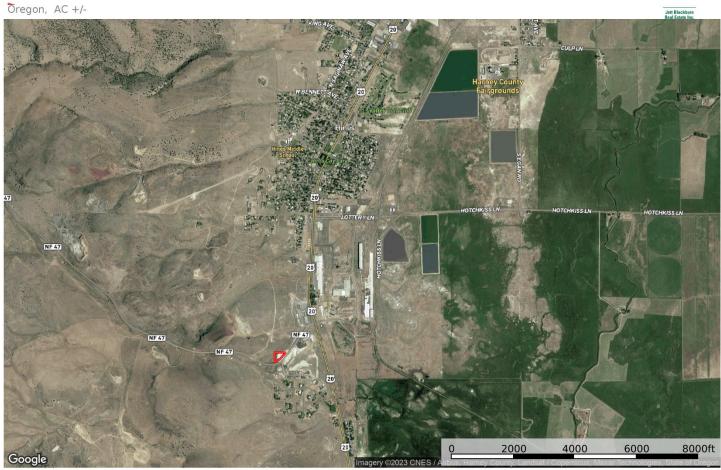

ADDRESS: NF-40/Burns-Izee Rd (Hines Logging Rd), Hines OR 97738

LEGAL DESC.: T23S R30E WM Sec 26D TL 115

**PRICE:** \$79,900

**TAXES:** \$186.08

**LOT SIZE:** 1.50

**FINANCING:** Cash or conventional loan

**REMARKS:** Lot is buildable with a great view. Located on NF-47 Rd

(Hines Logging Rd) across from Dapple Gray Rd

**OWNER:** Gruber

The seller and his agent make these representations in good faith, from personal knowledge and experience. However, the buyer should inspect this property or cause this property to be inspected by knowledgeable persons so that the buyer may purchase without relying upon any representations made by the seller or his agent. Also, unless otherwise specified we, Jett Blackburn Real Estate, Inc. agents, represent the seller on all of our listings.