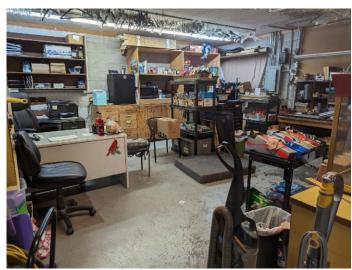

**ADDRESS:** 104 & 104½ W Conley Ave, Hines OR 97738

**PRICE:** \$290,000 Reduced to \$230,000

**TAXES:** \$2874.80

**FINANCING:** Cash or Bank Financing

**REMARKS:** The highway frontage building is a 2400 sq. ft. building with a

1986 Nashua MFH sits on 0.64ac of commercial property in two tax lots. The concrete block building is equipped with storage room, office space and some show cases. The heat source is a forced air oil furnace. There is a ½ bath and the floor is concrete.