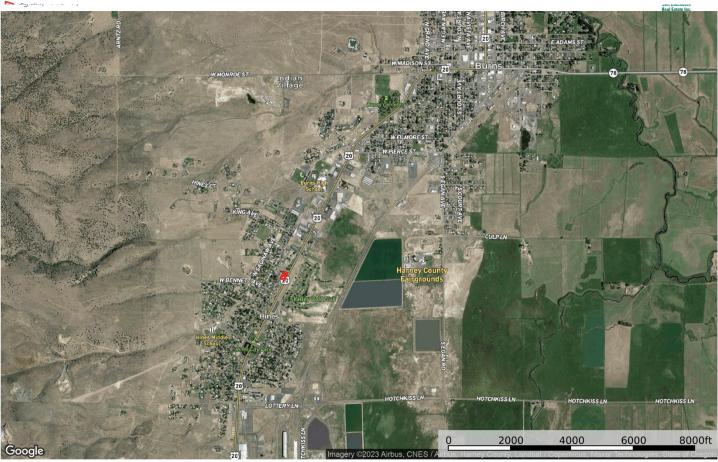

**ADDRESS:** 104 & 104½ W Conley Ave, Hines OR 97738

**PRICE:** \$290,000 Reduced to \$230,000

**TAXES:** \$2874.80

**FINANCING:** Cash or Bank Financing

**REMARKS:** The highway frontage building is a 2400 sq. ft. building with a