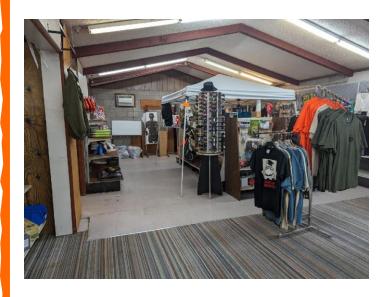

Currently used a sporting goods store.

Also included is a 1224 sq. ft. 2 bedroom 2 bath 1986 Nashua MFH that is currently rented for \$750. The range, refrigerator and BI dishwasher included. There are 2 storage sheds located on the property as well.