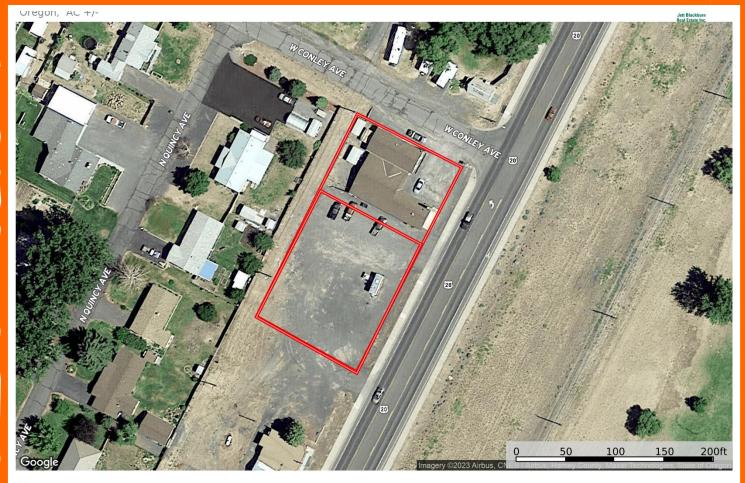

**ADDRESS:** 104 & 104½ W Conley Ave, Hines OR 97738

**PRICE:** \$290,000 Reduced to \$230,000

**TAXES:** \$2874.80

**FINANCING:** Cash or Bank Financing

**REMARKS:** The highway frontage building is a 2400 sq. ft. building with a

1986 Nashua MFH sits on 0.64ac of commercial property in two tax lots. The concrete block building is equipped with storage room, office space and some show cases. The heat source is a forced air oil furnace. There is a ½ bath and the floor is concrete.

One tax lot is 0.41 and is a vacant lot that is used for customer parking. Rented 3-4 months a year in the spring/summer months to a nursery that rents for \$180/month. There is also a taxidermy tent set up in the fall for a few weeks for \$500.