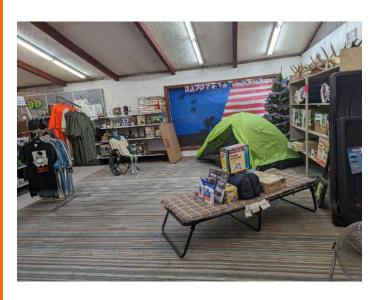

**ADDRESS:** 104 & 104½ W Conley Ave, Hines OR 97738

**PRICE:** \$290,000 Reduced to \$230,000

**TAXES:** \$2874.80

**FINANCING:** Cash or Bank Financing

**REMARKS:** The highway frontage building is a 2400 sq. ft. building with a

Currently used a sporting goods store.

Also included is a 1224 sq. ft. 2 bedroom 2 bath 1986 Nashua MFH that is currently rented for \$750. The range, refrigerator and BI dishwasher included. There are 2 storage sheds located on the property as well.