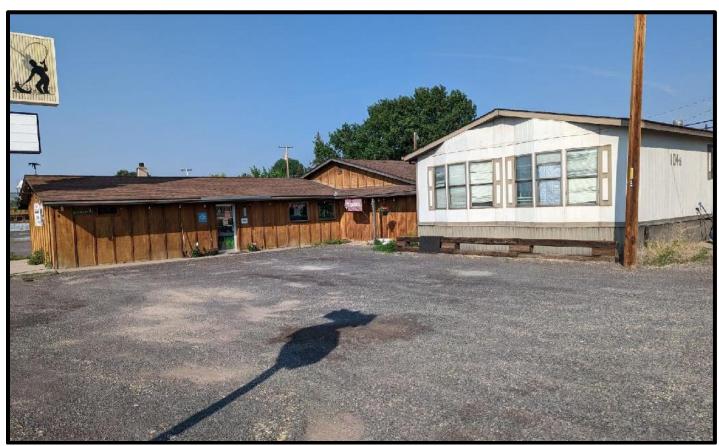

**ADDRESS:** 104 & 104½ W Conley Ave, Hines OR 97738

**PRICE:** \$290,000 Reduced to \$230,000

**TAXES:** \$2874.80

**FINANCING:** Cash or Bank Financing

**REMARKS:** The highway frontage building is a 2400 sq. ft. building with a

1986 Nashua MFH sits on 0.64ac of commercial property in two tax lots. The concrete block building is equipped with storage room, office space and some show cases. The heat source is a forced air oil furnace. There is a ½ bath and the floor is concrete.

Currently used a sporting goods store.

Also included is a 1224 sq. ft. 2 bedroom 2 bath 1986 Nashua MFH that is currently rented for \$750. The range, refrigerator and BI dishwasher included. There are 2 storage sheds located on the property as well.