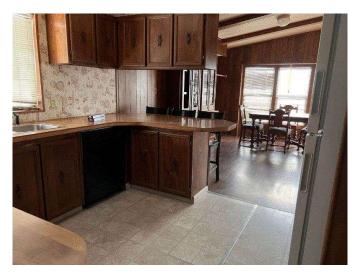

Currently used a sporting goods store.

Also included is a 1224 sq. ft. 2 bedroom 2 bath 1986 Nashua MFH that is currently rented for \$750. The range, refrigerator and BI dishwasher included. There are 2 storage sheds located on the property as well.