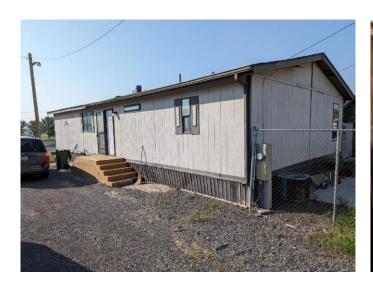

1986 Nashua MFH sits on 0.64ac of commercial property in two tax lots. The concrete block building is equipped with storage room, office space and some show cases. The heat source is a forced air oil furnace. There is a ½ bath and the floor is concrete.

Currently used a sporting goods store.

Also included is a 1224 sq. ft. 2 bedroom 2 bath 1986 Nashua MFH that is currently rented for \$750. The range, refrigerator and BI dishwasher included. There are 2 storage sheds located on the property as well.