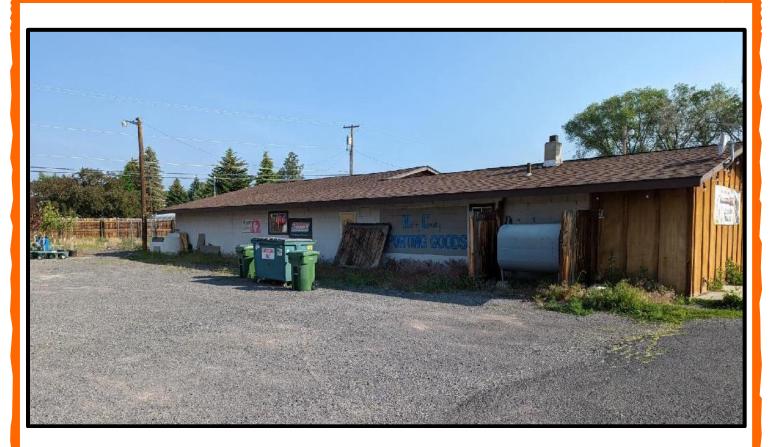

**ADDRESS:** 104 & 104½ W Conley Ave, Hines OR 97738

**PRICE:** \$290,000 Reduced to \$230,000

**TAXES:** \$2874.80

**FINANCING:** Cash or Bank Financing

**REMARKS:** The highway frontage building is a 2400 sq. ft. building with a

1986 Nashua MFH sits on 0.64ac of commercial property in two tax lots. The concrete block building is equipped with storage room, office space and some show cases. The heat source is a forced air oil furnace. There is a ½ bath and the floor is concrete.

Currently used a sporting goods store.

Also included is a 1224 sq. ft. 2 bedroom 2 bath 1986 Nashua MFH that is currently rented for \$750. The range, refrigerator and BI dishwasher included. There are 2 storage sheds located on the property as well.