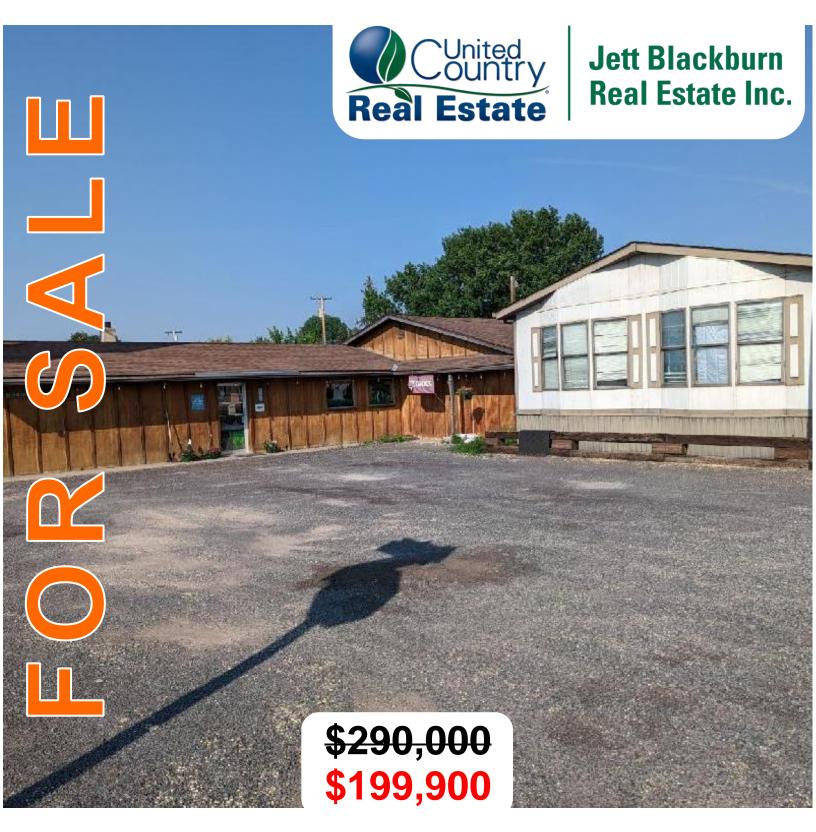

### 104 & 104½ W Conley Hines, OR 97738

**ADDRESS:** 104 & 1041/2 W Conley Ave, Hines OR 97738

**PRICE:** \$290,000 Reduced to \$199,900

**TAXES:** \$2874.80

**FINANCING:** Cash or Bank Financing

The highway frontage building is a 2400 sq. ft. building with a 1986 Nashua MFH sits on 0.64ac of commercial property in two tax lots. The concrete block building is equipped with storage room, office space and some show cases. The heat source is a forced air oil furnace. There is a ½ bath and the floor is concrete. Currently used a sporting goods store.

Also included is a 1224 sq. ft. 2 bedroom 2 bath 1986 Nashua MFH that is currently rented for \$750. The range, refrigerator and BI dishwasher included. There are 2 storage sheds located on the property as well.