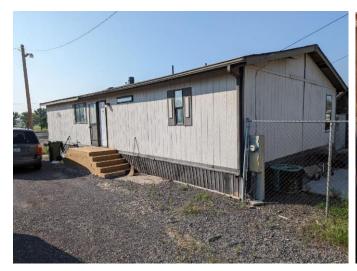

### 104 & 104½ W Conley Hines, OR 97738

**ADDRESS:** 104 & 1041/2 W Conley Ave, Hines OR 97738

**PRICE:** \$290,000 Reduced to \$199,900

**TAXES:** \$2874.80

**FINANCING:** Cash or Bank Financing

The highway frontage building is a 2400 sq. ft. building with a 1986 Nashua MFH sits on 0.64ac of commercial property in two tax lots. The concrete block building is equipped with storage room, office space and some show cases. The heat source is a forced air oil furnace. There is a ½ bath and the floor is concrete. Currently used a sporting goods store.

Also included is a 1224 sq. ft. 2 bedroom 2 bath 1986 Nashua MFH that is currently rented for \$750. The range, refrigerator and BI dishwasher included. There are 2 storage sheds located on the property as well.