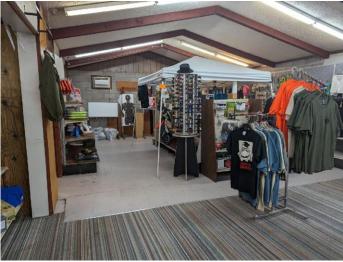

### 104 & 104½ W Conley Hines, OR 97738

**ADDRESS:** 104 & 1041/2 W Conley Ave, Hines OR 97738

**PRICE:** \$290,000 Reduced to \$199,900

**TAXES:** \$2874.80

**FINANCING:** Cash or Bank Financing

The highway frontage building is a 2400 sq. ft. building with a 1986 Nashua MFH sits on 0.64ac of commercial property in two tax lots. The concrete block building is equipped with storage room, office space and some show cases. The heat source is a forced air oil furnace. There is a ½ bath and the floor is concrete. Currently used a sporting goods store.