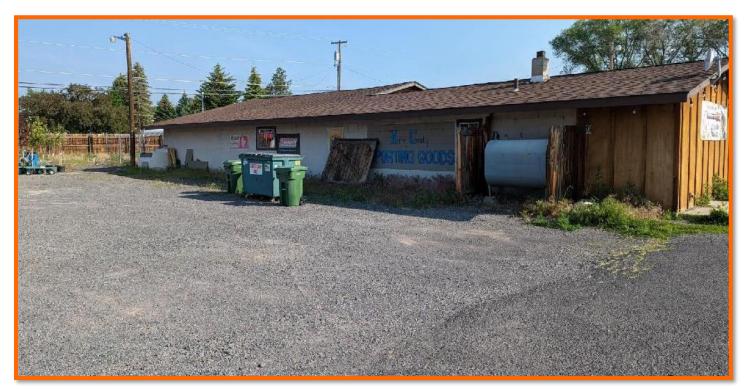

### 104 & 104½ W Conley Hines, OR 97738

**ADDRESS:** 104 & 1041/2 W Conley Ave, Hines OR 97738

**PRICE:** \$290,000 Reduced to \$199,900

**TAXES:** \$2874.80

**FINANCING:** Cash or Bank Financing

The highway frontage building is a 2400 sq. ft. building with a 1986 Nashua MFH sits on 0.64ac of commercial property in two tax lots. The concrete block building is equipped with storage room, office space and some show cases. The heat source is a forced air oil furnace. There is a ½ bath and the floor is concrete. Currently used a sporting goods store.

One tax lot is 0.41 and is a vacant lot that is used for customer parking. Rented 3-4 months a year in the spring/summer months to a nursery that rents for \$180/month. There is also a taxidermy tent set up in the fall for a few weeks for \$500.