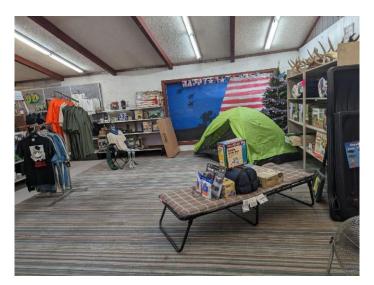

### 104 & 104½ W Conley Hines, OR 97738

**ADDRESS:** 104 & 1041/2 W Conley Ave, Hines OR 97738

**PRICE:** \$290,000 Reduced to \$199,900

**TAXES:** \$2874.80

**FINANCING:** Cash or Bank Financing

The highway frontage building is a 2400 sq. ft. building with a 1986 Nashua MFH sits on 0.64ac of commercial property in two tax lots. The concrete block building is equipped with storage room, office space and some show cases. The heat source is a forced air oil furnace. There is a ½ bath and the floor is concrete. Currently used a sporting goods store.