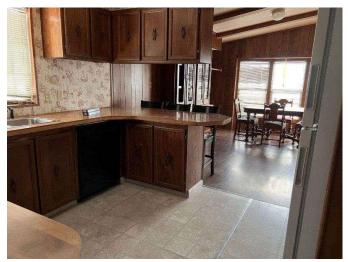

Also included is a 1224 sq. ft. 2 bedroom 2 bath 1986 Nashua MFH that is currently rented for \$750. The range, refrigerator and BI dishwasher included. There are 2 storage sheds located on the property as well.