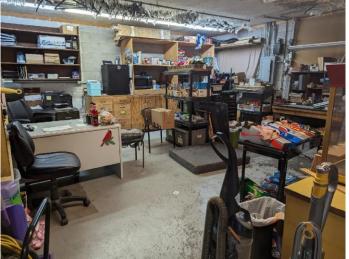

### 104 & 104½ W Conley Hines, OR 97738

**ADDRESS:** 104 & 1041/2 W Conley Ave, Hines OR 97738

**PRICE:** \$290,000 Reduced to \$199,900

**TAXES:** \$2874.80

**FINANCING:** Cash or Bank Financing

The highway frontage building is a 2400 sq. ft. building with a 1986 Nashua MFH sits on 0.64ac of commercial property in two tax lots. The concrete block building is equipped with storage room, office space and some show cases. The heat source is a forced air oil furnace. There is a ½ bath and the floor is concrete. Currently used a sporting goods store.