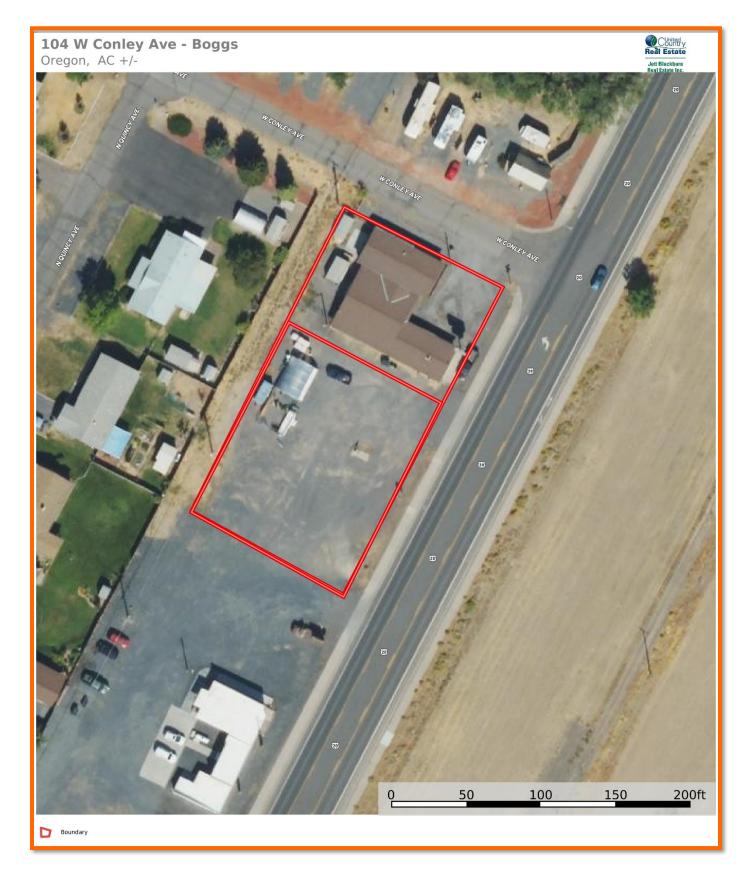

### 104 & 104½ W Conley Hines, OR 97738

**ADDRESS:** 104 & 1041/2 W Conley Ave, Hines OR 97738

**PRICE:** \$290,000 Reduced to \$199,900

**TAXES:** \$2874.80

**FINANCING:** Cash or Bank Financing

The highway frontage building is a 2400 sq. ft. building with a 1986 Nashua MFH sits on 0.64ac of commercial property in two tax lots. The concrete block building is equipped with storage room, office space and some show cases. The heat source is a forced air oil furnace. There is a ½ bath and the floor is concrete. Currently used a sporting goods store.

One tax lot is 0.41 and is a vacant lot that is used for customer parking. Rented 3-4 months a year in the spring/summer months to a nursery that rents for \$180/month. There is also a taxidermy tent set up in the fall for a few weeks for \$500.