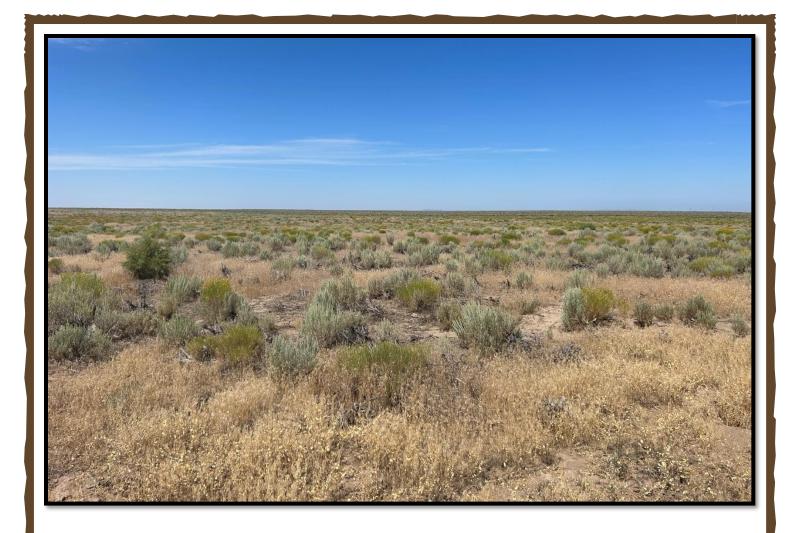

**ADDRESS:** T26s R33e W.M. Sec 30 TL 6000

**PRICE:** \$40,000

**TAXES:** \$81.89 (2022 - 2023)

**FINANCING:** Cash or Bank Financing

**LOT SIZE:** 40 acres

**REMARKS:** This Eastern Oregon property is surrounded with wildlife &

recreational opportunities. It is a short drive to the Malheur Wildlife Refuge that includes the Silvies River & the Central Patrol RD. The Crystal Crane Hot Springs is located within 20 miles & the Pete French Round Barn Center is 15 miles to the South. Overall this property is a great recreational get away that

is located within ¼ mile of power.