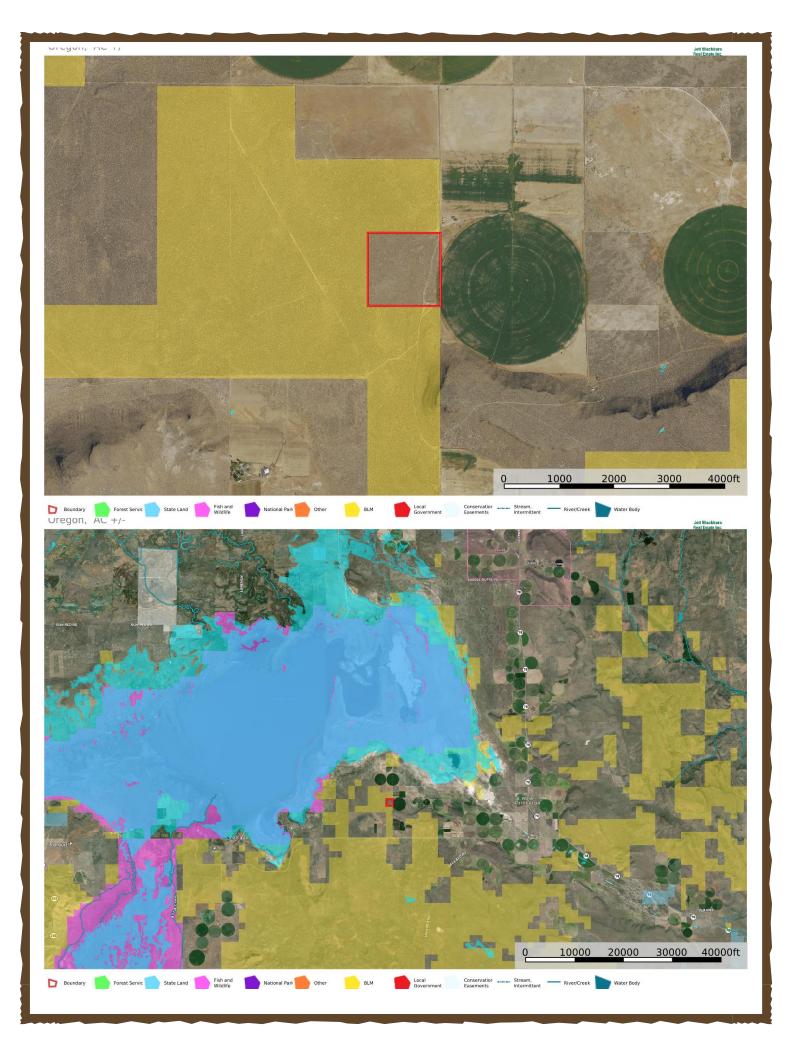

**ADDRESS:** T26s R33e W.M. Sec 30 TL 6000

**PRICE:** \$40,000

**TAXES:** \$81.89 (2022 - 2023)

**FINANCING:** Cash or Bank Financing

**LOT SIZE:** 40 acres

**REMARKS:** This Eastern Oregon property is surrounded with wildlife &

recreational opportunities. It is a short drive to the Malheur Wildlife Refuge that includes the Silvies River & the Central Patrol RD. The Crystal Crane Hot Springs is located within 20 miles & the Pete French Round Barn Center is 15 miles to the South. Overall this property is a great recreational get away that

is located within ¼ mile of power.