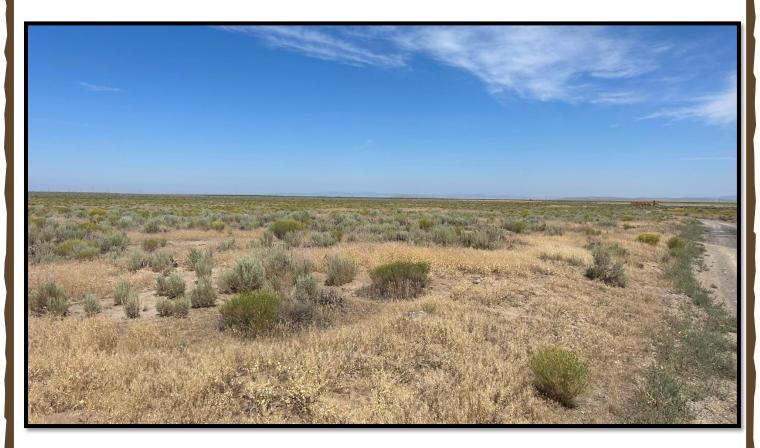

**ADDRESS:** T26s R33e W.M. Sec 30 TL 6000

**PRICE:** \$40,000

**TAXES:** \$81.89 (2022 - 2023)

**FINANCING:** Cash or Bank Financing

**LOT SIZE:** 40 acres

**REMARKS:** This Eastern Oregon property is surrounded with wildlife &

recreational opportunities. It is a short drive to the Malheur Wildlife Refuge that includes the Silvies River & the Central Patrol RD. The Crystal Crane Hot Springs is located within 20 miles & the Pete French Round Barn Center is 15 miles to the South. Overall this property is a great recreational get away that

is located within ¼ mile of power.