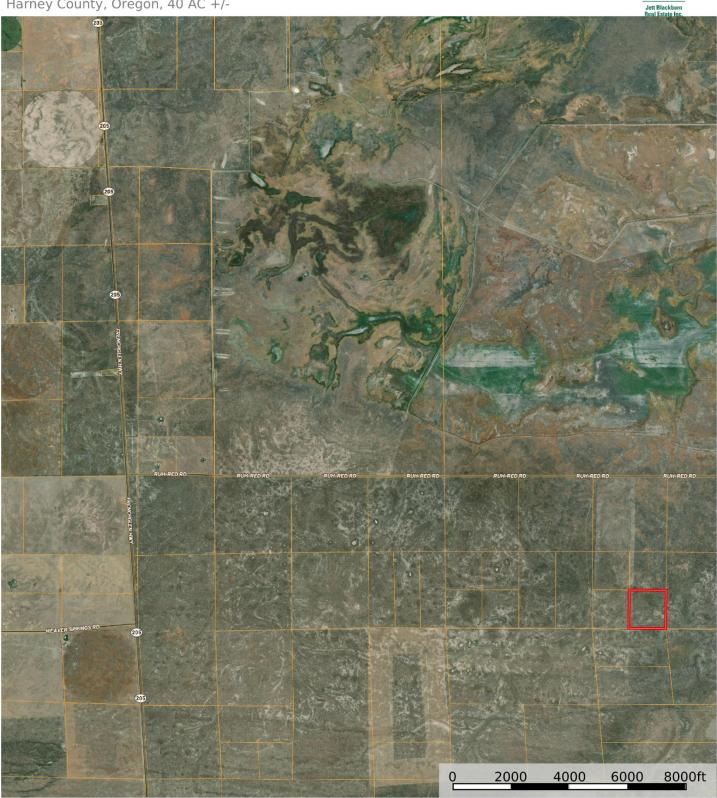

### **Looking North**

40 ac - Ruh Red Road - Sanders Harney County, Oregon, 40 AC +/-

D Boundary

United County Jett Blackburn Real Estate (map for illustration purposes only) P: 541-413-5668 707 Ponderosa Village, Burns, OR 97720 office@jettblackburn.com

id.

The information contained herein was obtained from sources deemed to be reliable. Land id" Services makes no warranties or guarantees as to the completeness or accuracy thereof.

**40 ac - Ruh Red Road - Sanders** Harney County, Oregon, 40 AC +/-