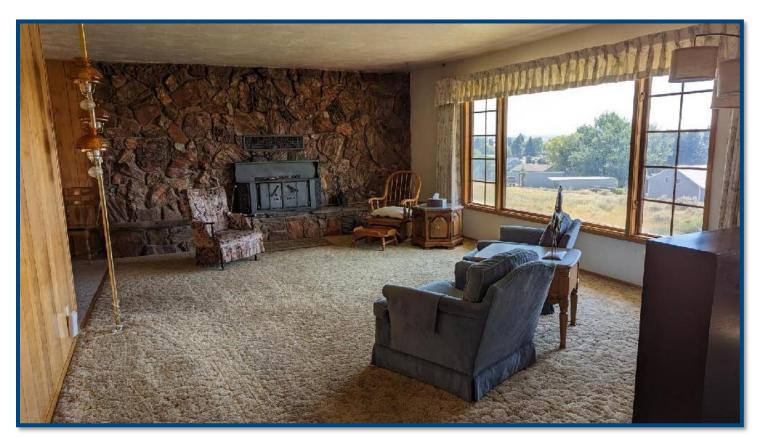

# 731 King Ave Hines, OR 97738

Large family home on acreage with stunning views. This well-built custom home has been a one family owner in the area that doesn't come along very often. The main level has 3 bedrooms, a laundry room (with lots of storage), full bathroom, kitchen, living room, dining room and family room. The daylight basement includes 2 bedrooms, a full bathroom and an area that at one time was going to be a kitchenette. The family room is vaulted and was added back in the 80's that has been a gathering place for the large family that grew up here.