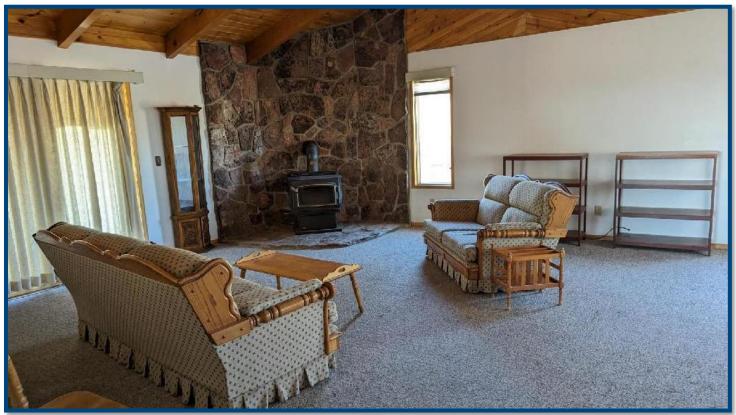

# 731 King Ave Hines, OR 97738

Large family home on acreage with stunning views. This well-built custom home has been a one family owner in the area that doesn't come along very often. The main level has 3 bedrooms, a laundry room (with lots of storage), full bathroom, kitchen, living room, dining room and family room. The daylight basement includes 2 bedrooms, a full bathroom and an area that at one time was going to be a kitchenette. The family room is vaulted and was added back in the 80's that has been a gathering place for the large family that grew up here.

There are beautiful views, lots of elbow room and a drive around driveway. When you walk out the front there is a deck to take in the views and a covered deck off the family room. This property consists of 2 tax lots with the house on 1 acre and the separate lot is 1.45 acres that could have many uses including another homesite with the proper setbacks. The house has its own well and is hooked to the city sewer.