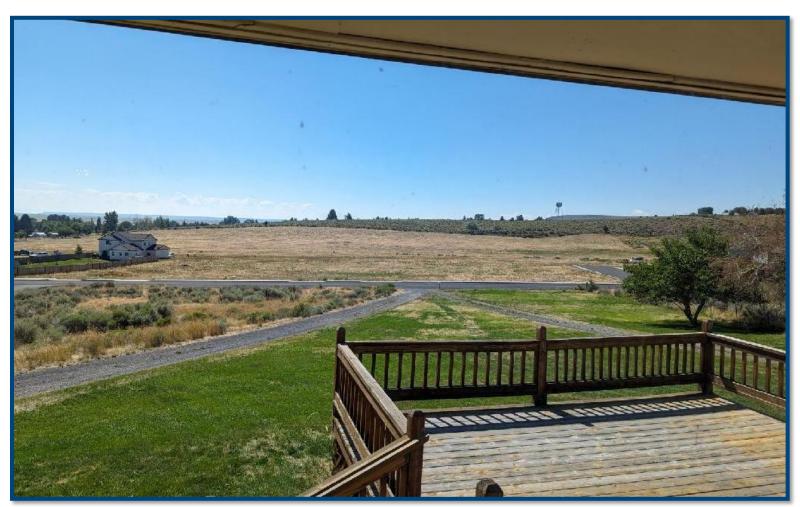

# 731 King Ave Hines, OR 97738

Large family home on acreage with stunning views. This well-built custom home has been a one family owner in the area that doesn't come along very often. The main level has 3 bedrooms, a laundry room (with lots of storage), full bathroom, kitchen, living room, dining room and family room. The daylight basement includes 2 bedrooms, a full bathroom and an area that at one time was going to be a kitchenette. The family room is vaulted and was added back in the 80's that has been a gathering place for the large family that grew up here.

There are beautiful views, lots of elbow room and a drive around driveway. When you walk out the front there is a deck to take in the views and a covered deck off the family room. This property consists of 2 tax lots with the house on 1 acre and the separate lot is 1.45 acres that could have many uses including another homesite with the proper setbacks. The house has its own well and is hooked to the city sewer.