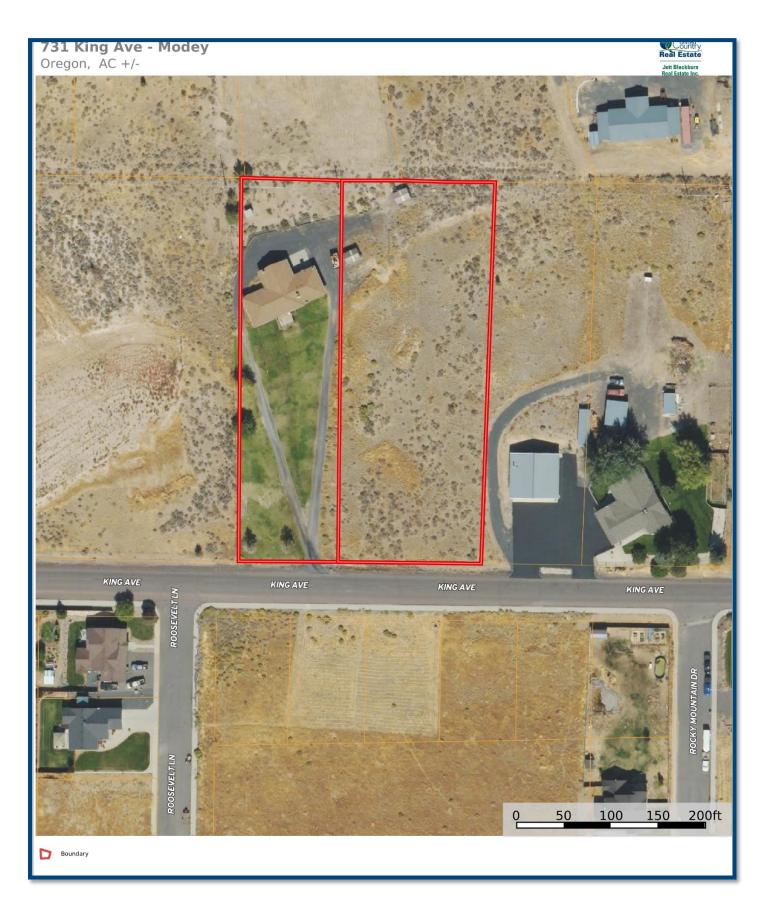

# 731 King Ave

Hines, OR 97738

**TAXES:** \$2637.20 (\$2414.68 & 222.52)

**FINANCING:** Cash or bank

YEAR BUILT: 1967

**SQ. FT.:** 3392 (1936 main & 1456 daylight basement)

**LOT SIZE:** 2.45

**HEAT SOURCE:** Electric ceiling, woodstove, cadets & fireplace

There are beautiful views, lots of elbow room and a drive around driveway. When you walk out the front there is a deck to take in the views and a covered deck off the family room. This property consists of 2 tax lots with the house on 1 acre and the separate lot is 1.45 acres that could have many uses including another homesite with the proper setbacks. The house has its own well and is hooked to the city sewer.