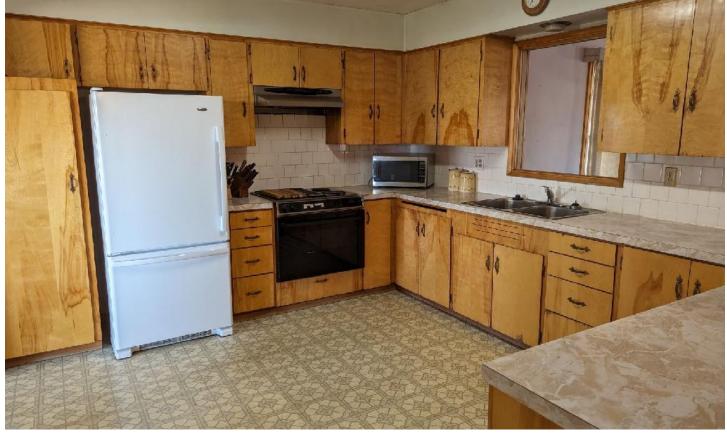

BEDROOMS: 5
BATHROOMS: 2

**APPLIANCES:** Drop in range & refrigerator

**GARAGE:** - Oversized attached double car garage

- 2 storage sheds

# 731 King Ave Hines, OR 97738

Large family home on acreage with stunning views. This well-built custom home has been a one family owner in the area that doesn't come along very often. The main level has 3 bedrooms, a laundry room (with lots of storage), full bathroom, kitchen, living room, dining room and family room. The daylight basement includes 2 bedrooms, a full bathroom and an area that at one time was going to be a kitchenette. The family room is vaulted and was added back in the 80's that has been a gathering place for the large family that grew up here.