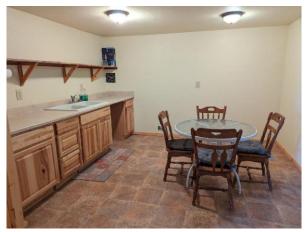

# 731 King Ave Hines, OR 97738

Large family home on acreage with stunning views. This well-built custom home has been a one family owner in the area that doesn't come along very often. The main level has 3 bedrooms, a laundry room (with lots of storage), full bathroom, kitchen, living room, dining room and family room. The daylight basement includes 2 bedrooms, a full bathroom and an area that at one time was going to be a kitchenette. The family room is vaulted and was added back in the 80's that has been a gathering place for the large family that grew up here.