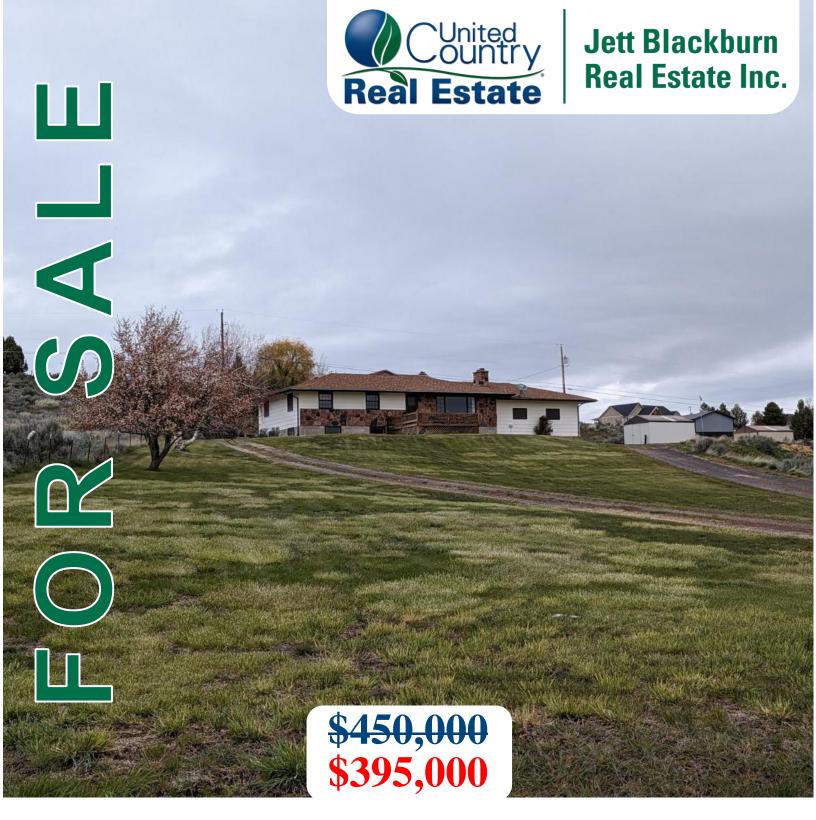

# 731 King Ave

Hines, OR 97738

**TAXES:** \$2637.20 (\$2414.68 & 222.52)

**FINANCING:** Cash or bank

YEAR BUILT: 1967

**SQ. FT.:** 3392 (1936 main & 1456 daylight basement)

**LOT SIZE:** 2.45

**HEAT SOURCE:** Electric ceiling, woodstove, cadets & fireplace

# 731 King Ave Hines, OR 97738

Large family home on acreage with stunning views. This well-built custom home has been a one family owner in the area that doesn't come along very often. The main level has 3 bedrooms, a laundry room (with lots of storage), full bathroom, kitchen, living room, dining room and family room. The daylight basement includes 2 bedrooms, a full bathroom and an area that at one time was going to be a kitchenette. The family room is vaulted and was added back in the 80's that has been a gathering place for the large family that grew up here.

There are beautiful views, lots of elbow room and a drive around driveway. When you walk out the front there is a deck to take in the views and a covered deck off the family room. This property consists of 2 tax lots with the house on 1 acre and the separate lot is 1.45 acres that could have many uses including another homesite with the proper setbacks. The house has its own well and is hooked to the city sewer.