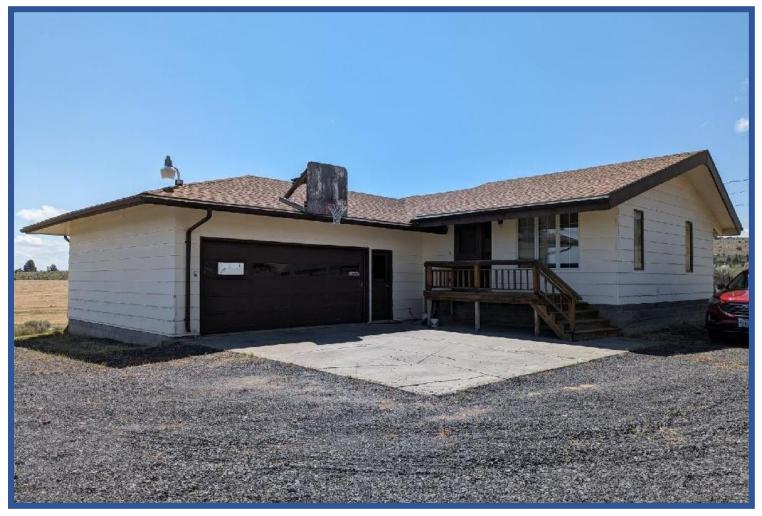

BEDROOMS: 5
BATHROOMS: 2

**APPLIANCES:** Drop in range & refrigerator

**GARAGE:** - Oversized attached double car garage

- 2 storage sheds

# 731 King Ave Hines, OR 97738

Large family home on acreage with stunning views. This well-built custom home has been a one family owner in the area that doesn't come along very often. The main level has 3 bedrooms, a laundry room (with lots of storage), full bathroom, kitchen, living room, dining room and family room. The daylight basement includes 2 bedrooms, a full bathroom and an area that at one time was going to be a kitchenette. The family room is vaulted and was added back in the 80's that has been a gathering place for the large family that grew up here.