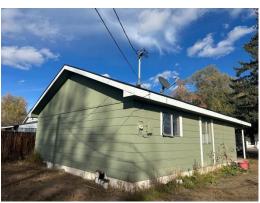

**PRICE:** \$160,000 Reduced to \$149,990

**TAXES:** \$1,168.39

**FINANCING:** Cash or Conventional

YEAR BUILT: 1972 SQ. FT.: 1032 LOT SIZE: .11 Acres

**HEAT SOURCE:** Baseboard & Electric fireplaces

BEDROOMS: 3 BATHROOMS: 1

**APPLIANCES:** Range, refrigerator, BI dishwasher & microwave Discover this wonderful 3-bedroom. 1-bathroom

Discover this wonderful 3-bedroom, 1-bathroom residence that has been thoughtfully enhanced with recent construction improvements, making it a model of functionality and energy efficiency. The crown jewel is the brand-new composite roof installed in 2023, ensuring worry-free living. This single-level home offers a myriad of possibilities, waiting for your creative touch. The open living area, coupled with a well-proportioned, pass-through kitchen, invites a multitude of design choices. There is potential to add on an en-suite to the primary bedroom, creating your personal oasis. With the rare convenience of two front access doors, you have the flexibility to adapt the entry and layout to your liking. Outside, a generously spacious backyard, partially fenced, provides endless