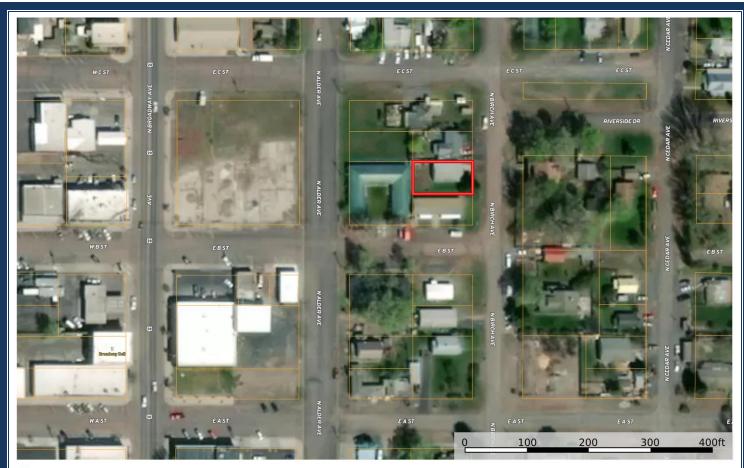

**PRICE:** \$160,000 Reduced to \$149,990

**TAXES:** \$1,168.39

**FINANCING:** Cash or Conventional

YEAR BUILT: 1972 SQ. FT.: 1032 LOT SIZE: .11 Acres

**HEAT SOURCE:** Baseboard & Electric fireplaces

BEDROOMS: 3 BATHROOMS: 1

## This property is in the 100-year FEMA flood-plain.

The seller and his agent make these representations in good faith, from personal knowledge and experience. However, the buyer should inspect this property or cause this property to be inspected by knowledgeable persons so that the buyer may purchase without relying upon any representations made by the seller or his agent. Also, unless otherwise specified we, Jett Blackburn Real Estate, Inc. agents, represent the seller on all of our listings