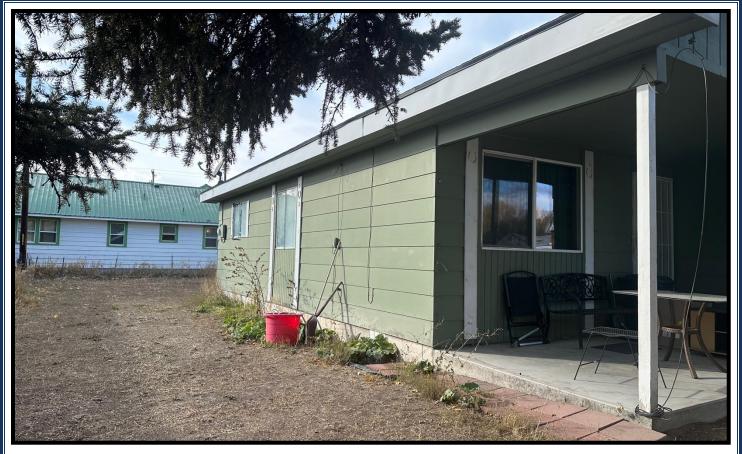

**APPLIANCES:** Range, refrigerator, BI dishwasher & microwave Discover this wonderful 3-bedroom. 1-bathroom

Discover this wonderful 3-bedroom, 1-bathroom residence that has been thoughtfully enhanced with recent construction improvements, making it a model of functionality and energy efficiency. The crown jewel is the brand-new composite roof installed in 2023, ensuring worry-free living. This single-level home offers a myriad of possibilities, waiting for your creative touch. The open living area, coupled with a well-proportioned, pass-through kitchen, invites a multitude of design choices. There is potential to add on an en-suite to the primary bedroom, creating your personal oasis. With the rare convenience of two front access doors, you have the flexibility to adapt the entry and layout to your liking. Outside, a generously spacious backyard, partially fenced, provides endless

opportunities for gardening or further construction improvements. Come

see the possibilities!

This property is tenant occupied; showings are by appointment only.