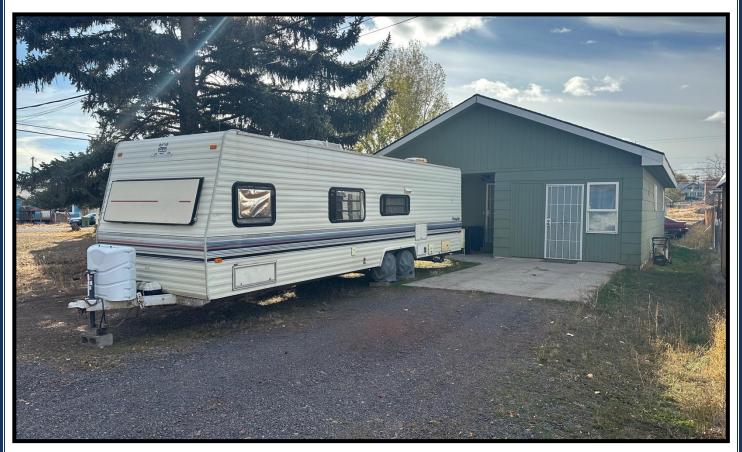

**PRICE:** \$160,000 Reduced to \$149,990

**TAXES:** \$1,168.39

**FINANCING:** Cash or Conventional

YEAR BUILT: 1972 SQ. FT.: 1032 LOT SIZE: .11 Acres

**HEAT SOURCE:** Baseboard & Electric fireplaces

BEDROOMS: 3 BATHROOMS: 1

**APPLIANCES:** Range, refrigerator, BI dishwasher & microwave Discover this wonderful 3-bedroom. 1-bathroom

Discover this wonderful 3-bedroom, 1-bathroom residence that has been thoughtfully enhanced with recent construction improvements, making it a model of functionality and energy efficiency. The crown jewel is the brand-new composite roof installed in 2023, ensuring worry-free living. This single-level home offers a myriad of possibilities, waiting for your creative touch. The open living area, coupled with a well-proportioned, pass-through kitchen, invites a multitude of design choices. There is potential to add on an en-suite to the primary bedroom, creating your personal oasis. With the rare convenience of two front access doors, you have the flexibility to adapt the entry and layout to your liking. Outside, a generously spacious backyard, partially fenced, provides endless

opportunities for gardening or further construction improvements. Come

see the possibilities!

This property is tenant occupied; showings are by appointment only.