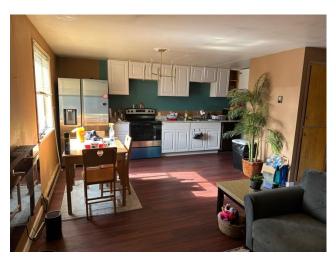

**PRICE:** \$160,000 Reduced to \$149,990

**TAXES:** \$1,168.39

**FINANCING:** Cash or Conventional

YEAR BUILT: 1972 SQ. FT.: 1032 LOT SIZE: .11 Acres

**HEAT SOURCE:** Baseboard & Electric fireplaces

BEDROOMS: 3 BATHROOMS: 1

**APPLIANCES:** Range, refrigerator, BI dishwasher & microwave Discover this wonderful 3-bedroom. 1-bathroom

Discover this wonderful 3-bedroom, 1-bathroom residence that has been thoughtfully enhanced with recent construction improvements, making it a model of functionality and energy efficiency. The crown jewel is the brand-new composite roof installed in 2023, ensuring worry-free living. This single-level home offers a myriad of possibilities, waiting for your creative touch. The open living area, coupled with a well-proportioned, pass-through kitchen, invites a multitude of design choices. There is potential to add on an en-suite to the primary bedroom, creating your personal oasis. With the rare convenience of two front access doors, you have the flexibility to adapt the entry and layout to your liking. Outside, a generously spacious backyard, partially fenced, provides endless