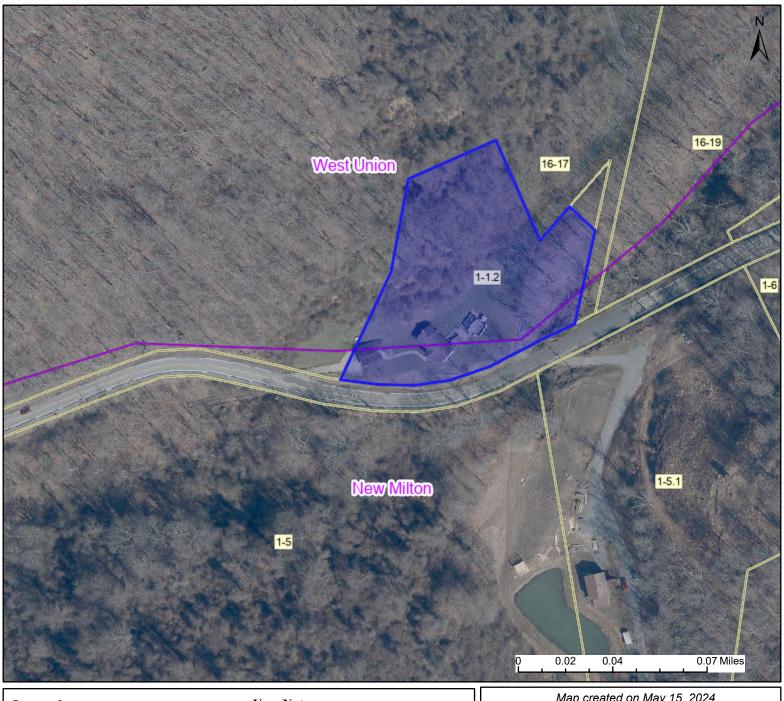

## PARCEL ID: 09-06-0001-0001-0002

|                                                                 |                                                       | 0 0.02 0.04 0.07 Miles                                         |
|-----------------------------------------------------------------|-------------------------------------------------------|----------------------------------------------------------------|
| Legend                                                          | User Notes:                                           | Map created on May 15, 2024                                    |
| District Districts Parcel WVParcels                             |                                                       | Owner(s): BARTER KATHERYN IRREV TRUST  Address: STATE ROUTE 18 |
|                                                                 |                                                       | Class Type: Residential                                        |
|                                                                 |                                                       | Legal Description: M I CREEK; 1.73 AC                          |
| WV Property Viewer (https://www<br>and WV GIS Technical Center. | o.MapWV.gov/property) is supported by WV State Tax De | epartment                                                      |