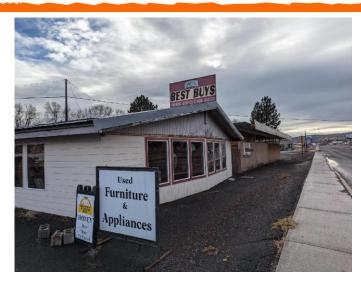

#### **BUSINESS OPPORTUNITY**

This commercial business property, under the current owners since 1986 and situated at its present location since 2006, features a versatile building with a rich history. Erected in 1967, the 2376 sq. ft. structure boasts a newly adorned front, complete with six windows illuminating a showroom, workroom, multiple storage spaces, and an office. The heating is facilitated by an uncertified wood stove, and additional storage solutions include a spacious covered area and a convenient storage shed.

Strategically positioned adjacent to Hwy 20, the property offers excellent visibility for businesses. Ample paved parking space enhances accessibility for customers. The building has served various purposes over the years, including housing a car lot and hosting diverse enterprises.