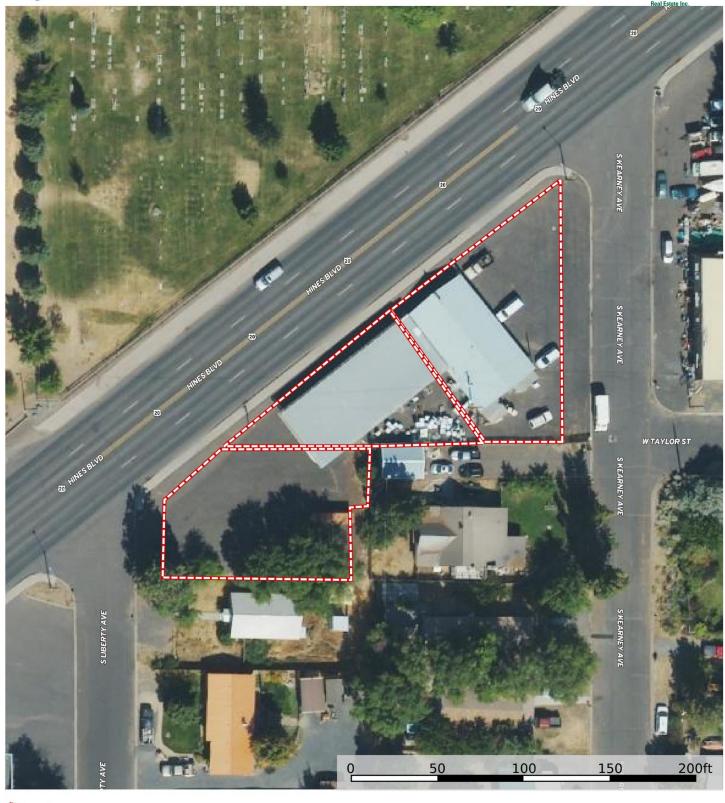

#### **BUSINESS OPPORTUNITY**

This commercial business property, under the current owners since 1986 and situated at its present location since 2006, features a versatile building with a rich history. Erected in 1967, the 2376 sq. ft. structure boasts a newly adorned front, complete with six windows illuminating a showroom, workroom, multiple storage spaces, and an office. The heating is facilitated by an uncertified wood stove, and additional storage solutions include a spacious covered area and a convenient storage shed.

Strategically positioned adjacent to Hwy 20, the property offers excellent visibility for businesses. Ample paved parking space enhances accessibility for customers. The building has served various purposes over the years, including housing a car lot and hosting diverse enterprises.

The property encompasses three tax lots, totaling half an acre, providing a substantial and well-located space for entrepreneurial ventures. Whether considering the thriving history of the location, the functional features of the building, or the advantageous positioning along a prominent highway, this property presents an appealing opportunity with a currently established business or a range of other business endeavors.

ADDRESS: 1223 Hines Blvd, Burns, OR 97720

**PRICE:** \$375,000 **TAXES:** \$2184.05

**FINANCING:** Cash or Bank Financing

**YEAR BUILT:** 1967 **SQ.FT.:** 2,376 **LOT SIZE:** 0.50 acre

**HEAT SOURCE:** Wood Stove (uncertified)