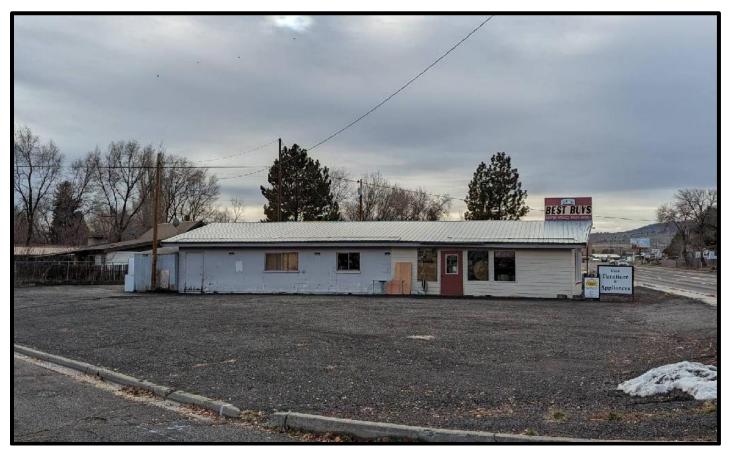

#### **BUSINESS OPPORTUNITY**

This commercial business property, under the current owners since 1986 and situated at its present location since 2006, features a versatile building with a rich history. Erected in 1967, the 2376 sq. ft. structure boasts a newly adorned front, complete with six windows illuminating a showroom, workroom, multiple storage spaces, and an office. The heating is facilitated by an uncertified wood stove, and additional storage solutions include a spacious covered area and a convenient storage shed.

Strategically positioned adjacent to Hwy 20, the property offers excellent visibility for businesses. Ample paved parking space enhances accessibility for customers. The building has served various purposes over the years, including housing a car lot and hosting diverse enterprises.

ADDRESS: 1223 Hines Blvd, Burns, OR 97720

**PRICE:** \$375,000 **TAXES:** \$2184.05

**FINANCING:** Cash or Bank Financing

**YEAR BUILT:** 1967 **SQ.FT.:** 2,376 **LOT SIZE:** 0.50 acre

**HEAT SOURCE:** Wood Stove (uncertified)