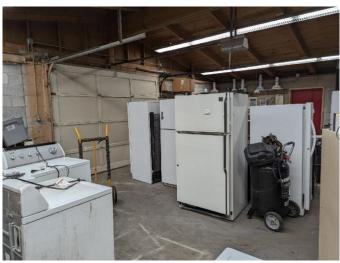

#### **BUSINESS OPPORTUNITY**

This commercial business property, under the current owners since 1986 and situated at its present location since 2006, features a versatile building with a rich history. Erected in 1967, the 2376 sq. ft. structure boasts a newly adorned front, complete with six windows illuminating a showroom, workroom, multiple storage spaces, and an office. The heating is facilitated by an uncertified wood stove, and additional storage solutions include a spacious covered area and a convenient storage shed.

Strategically positioned adjacent to Hwy 20, the property offers excellent visibility for businesses. Ample paved parking space enhances accessibility for customers. The building has served various purposes over the years, including housing a car lot and hosting diverse enterprises.