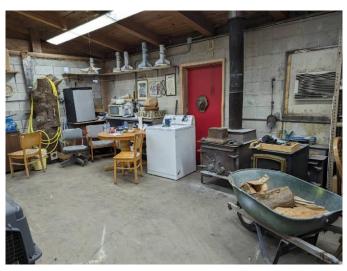

#### **BUSINESS OPPORTUNITY**

This commercial business property, under the current owners since 1986 and situated at its present location since 2006, features a versatile building with a rich history. Erected in 1967, the 2376 sq. ft. structure boasts a newly adorned front, complete with six windows illuminating a showroom, workroom, multiple storage spaces, and an office. The heating is facilitated by an uncertified wood stove, and additional storage solutions include a spacious covered area and a convenient storage shed.