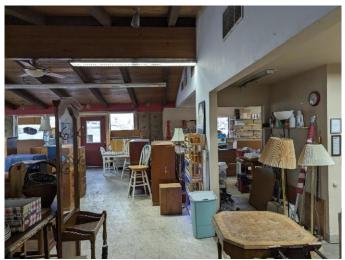

#### **BUSINESS OPPORTUNITY**

This commercial business property, under the current owners since 1986 and situated at its present location since 2006, features a versatile building with a rich history. Erected in 1967, the 2376 sq. ft. structure boasts a newly adorned front, complete with six windows illuminating a showroom, workroom, multiple storage spaces, and an office. The heating is facilitated by an uncertified wood stove, and additional storage solutions include a spacious covered area and a convenient storage shed.

Strategically positioned adjacent to Hwy 20, the property offers excellent visibility for businesses. Ample paved parking space enhances accessibility for customers. The building has served various purposes over the years, including housing a car lot and hosting diverse enterprises.