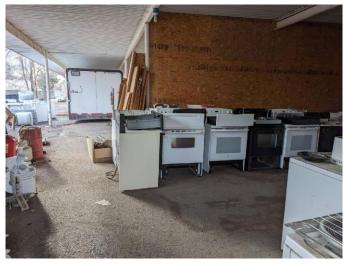

#### **BUSINESS OPPORTUNITY**

This commercial business property, under the current owners since 1986 and situated at its present location since 2006, features a versatile building with a rich history. Erected in 1967, the 2376 sq. ft. structure boasts a newly adorned front, complete with six windows illuminating a showroom, workroom, multiple storage spaces, and an office. The heating is facilitated by an uncertified wood stove, and additional storage solutions include a spacious covered area and a convenient storage shed.