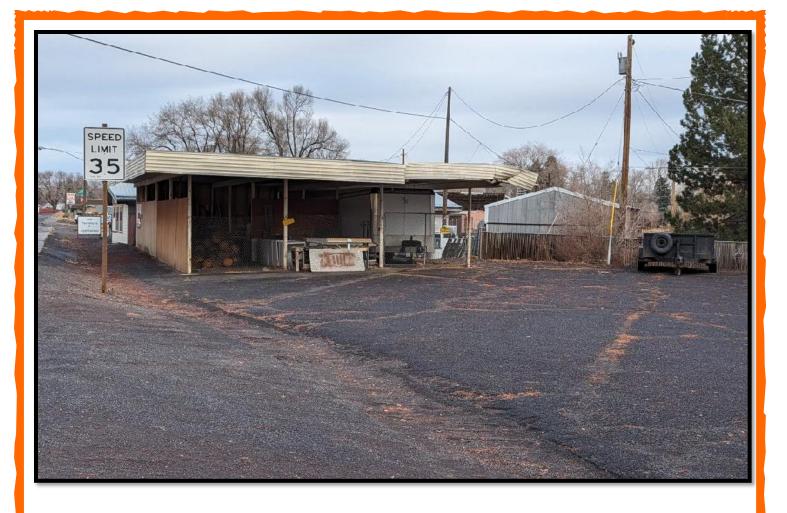

#### **BUSINESS OPPORTUNITY**

This commercial business property, under the current owners since 1986 and situated at its present location since 2006, features a versatile building with a rich history. Erected in 1967, the 2376 sq. ft. structure boasts a newly adorned front, complete with six windows illuminating a showroom, workroom, multiple storage spaces, and an office. The heating is facilitated by an uncertified wood stove, and additional storage solutions include a spacious covered area and a convenient storage shed.

Strategically positioned adjacent to Hwy 20, the property offers excellent visibility for businesses. Ample paved parking space enhances accessibility for customers. The building has served various purposes over the years, including housing a car lot and hosting diverse enterprises.