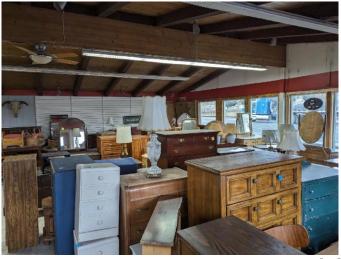

#### **BUSINESS OPPORTUNITY**

This commercial business property, under the current owners since 1986 and situated at its present location since 2006, features a versatile building with a rich history. Erected in 1967, the 2376 sq. ft. structure boasts a newly adorned front, complete with six windows illuminating a showroom, workroom, multiple storage spaces, and an office. The heating is facilitated by an uncertified wood stove, and additional storage solutions include a spacious covered area and a convenient storage shed.

Strategically positioned adjacent to Hwy 20, the property offers excellent visibility for businesses. Ample paved parking space enhances accessibility for customers. The building has served various purposes over the years, including housing a car lot and hosting diverse enterprises.