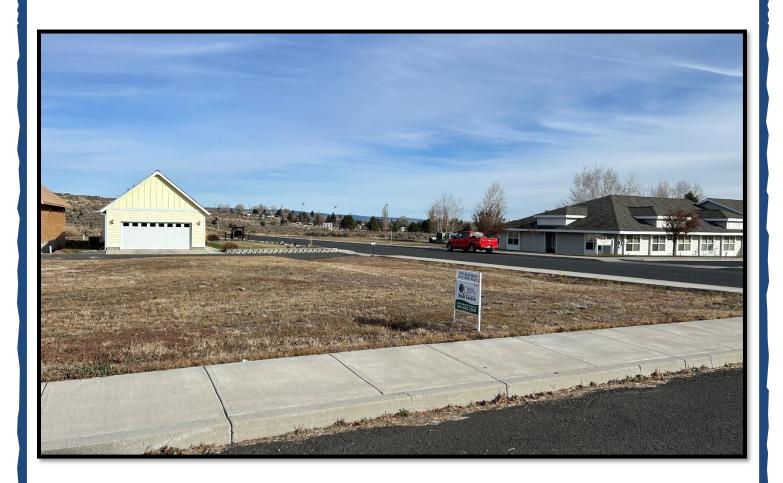

**ADDRESS:** 501 West Ridge Ave, Hines OR 97738

**LEGAL DESC.:** T23S, R30E W.M. Sec 14DD Tax Lot 130 & 138

**PRICE:** \$25,000

**TAXES:** \$199.86 (2023/2024)

**FINANCING**: Cash

LOT SIZE: .13 acres

**REMARKS:** This Eastern Oregon corner lot is in one of the newer

subdivisions in Hines Oregon with underground utilities.

Back alley ways make easy access to garages. This

subdivision was designed for smaller homes.