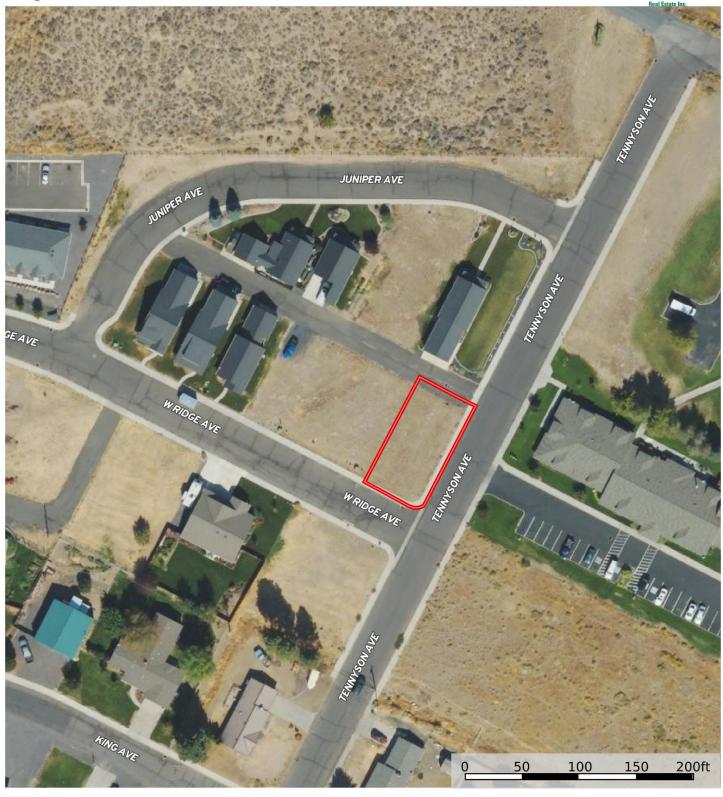

**ADDRESS:** 501 West Ridge Ave, Hines OR 97738

**LEGAL DESC.:** T23S, R30E W.M. Sec 14DD Tax Lot 130 & 138

**PRICE:** \$25,000

**TAXES:** \$199.86 (2023/2024)

**FINANCING**: Cash

LOT SIZE: .13 acres

**REMARKS:** This Eastern Oregon corner lot is in one of the newer

subdivisions in Hines Oregon with underground utilities.

Back alley ways make easy access to garages. This

subdivision was designed for smaller homes.