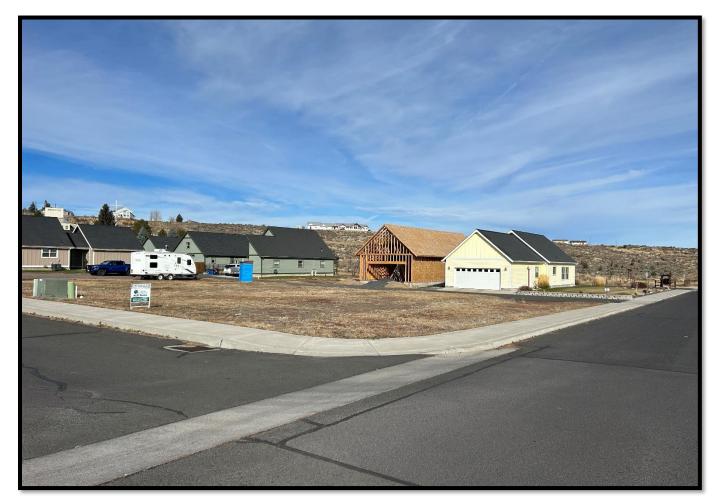

**ADDRESS:** 501 West Ridge Ave, Hines OR 97738

**LEGAL DESC.:** T23S, R30E W.M. Sec 14DD Tax Lot 130 & 138

**PRICE:** \$25,000

**TAXES:** \$199.86 (2023/2024)

**FINANCING**: Cash

LOT SIZE: .13 acres

**REMARKS:** This Eastern Oregon corner lot is in one of the newer

subdivisions in Hines Oregon with underground utilities.

Back alley ways make easy access to garages. This

subdivision was designed for smaller homes.