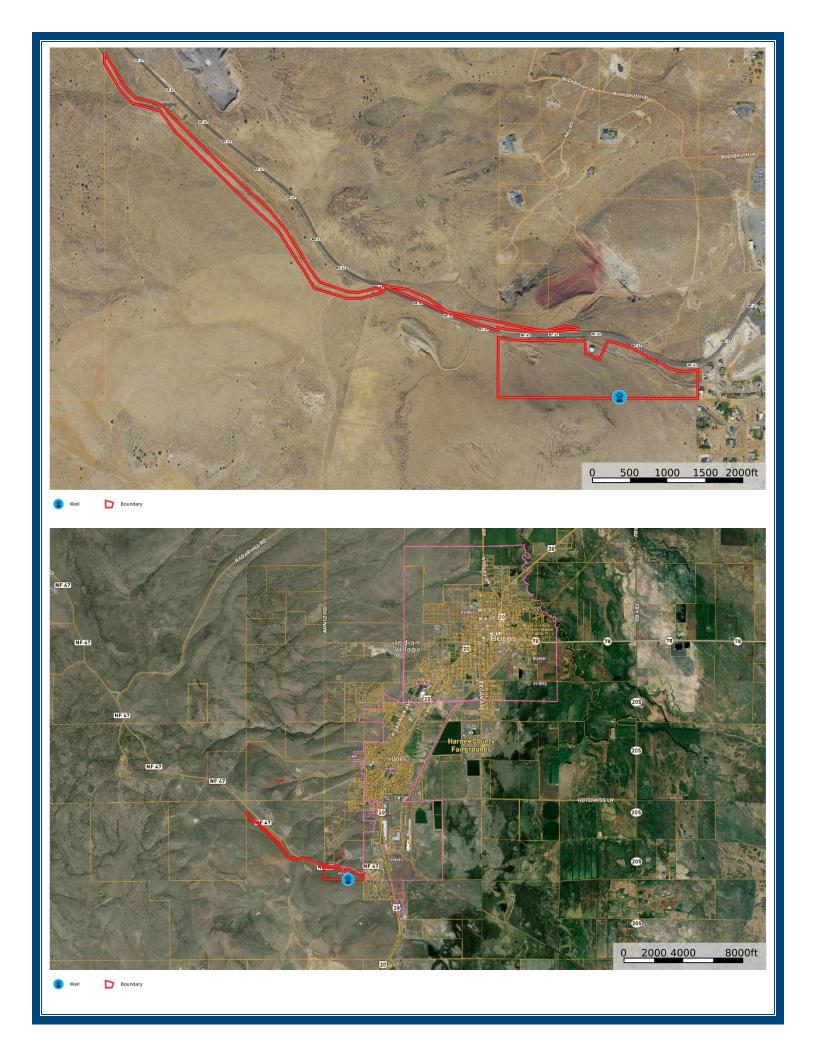

LEGAL DESC.: T23S R30E WM Sec. 26: Tax Lot 202 (45 acres)

T23S R30E Tax Lot 1600 (16acres)

**ACREAGE:** 61 acres

**UTILITIES:** Water on Property

Sewer & Water Close

Paved county road access

WELLS: 1

**TAXES:** \$1,665.84 (2023/2024)

**PRICE:** \$325,000.00

**COMMENTS:** This Eastern Oregon Acreage has 45 acres in the city limits of

Hines, OR. The property is zoned residential and with its fantastic views from a hillside overlooking Burns, Hines and the Harney valley. The property has a private well plus city water. This is one of the last parcels that would make a great subdivision. There is also a 16 acre stretch where the original