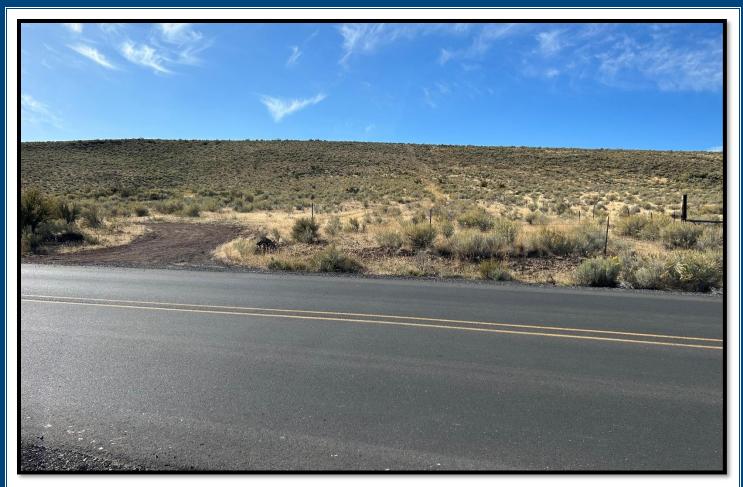

LEGAL DESC.: T23S R30E WM Sec. 26: Tax Lot 202 (45 acres)

T23S R30E Tax Lot 1600 (16acres)

**ACREAGE:** 61 acres

**UTILITIES:** Water on Property

Sewer & Water Close

Paved county road access

WELLS: 1

**TAXES:** \$1,665.84 (2023/2024)

**PRICE:** \$325,000.00

**COMMENTS:** This Eastern Oregon Acreage has 45 acres in the city limits of

Hines, OR. The property is zoned residential and with its fantastic views from a hillside overlooking Burns, Hines and the Harney valley. The property has a private well plus city water. This is one of the last parcels that would make a great subdivision. There is also a 16 acre stretch where the original