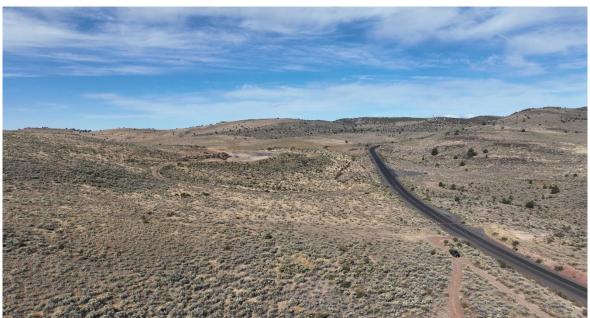

LEGAL DESC.: T23S R30E WM Sec. 26: Tax Lot 202 (45 acres)

T23S R30E Tax Lot 1600 (16acres)

**ACREAGE:** 61 acres

**UTILITIES:** Water on Property

Sewer & Water Close

Paved county road access

WELLS: 1

**TAXES:** \$1,665.84 (2023/2024)

**PRICE:** \$325,000.00

**COMMENTS:** This Eastern Oregon Acreage has 45 acres in the city limits of

Hines, OR. The property is zoned residential and with its fantastic views from a hillside overlooking Burns, Hines and the Harney valley. The property has a private well plus city water. This is one of the last parcels that would make a great subdivision. There is also a 16 acre stretch where the original

logging road runs.

The seller and his agent make these representations in good faith, from personal knowledge and experience. However, the buyer should inspect this property or cause this property to be inspected by knowledgeable persons so that the buyer may purchase without relying upon any representations made by the seller or his agent. Also, unless otherwise specified we, Jett Blackburn Real Estate, Inc. agents, represent the seller on all of our listings.