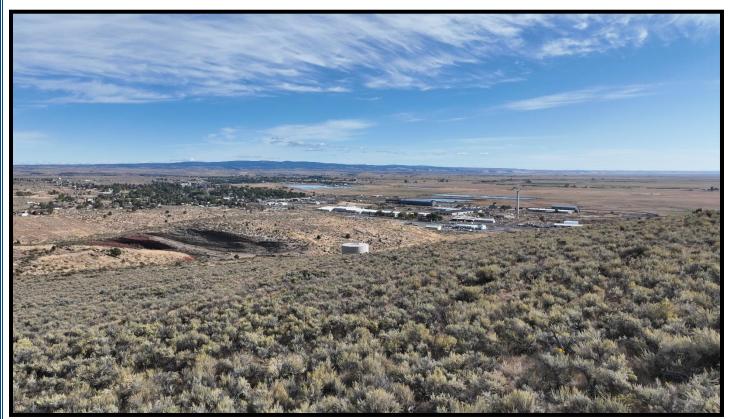

**PRICE:** \$325,000.00

**COMMENTS:** This Eastern Oregon Acreage has 45 acres in the city limits of

Hines, OR. The property is zoned residential and with its fantastic views from a hillside overlooking Burns, Hines and the Harney valley. The property has a private well plus city water. This is one of the last parcels that would make a great subdivision. There is also a 16 acre stretch where the original