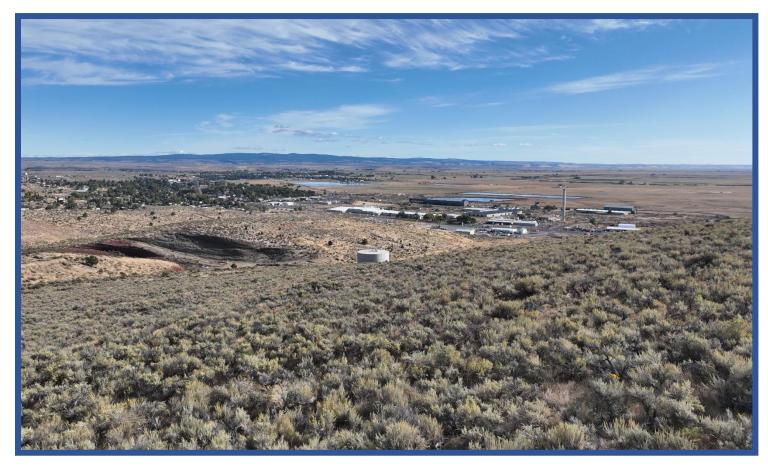

## Hines Logging Rd Hines, OR 97738

This Eastern Oregon trac of land has been split into 3 separate parcels in the city limits of Hines, Oregon. The parcels are zoned residential with a fantastic view overlooking Burns, Hines and the Harney Valley. Each parcel borders a county maintained road and there are some public services to some of the parcels. This would be a great place for your dream home and enough land to have 4-H animals.