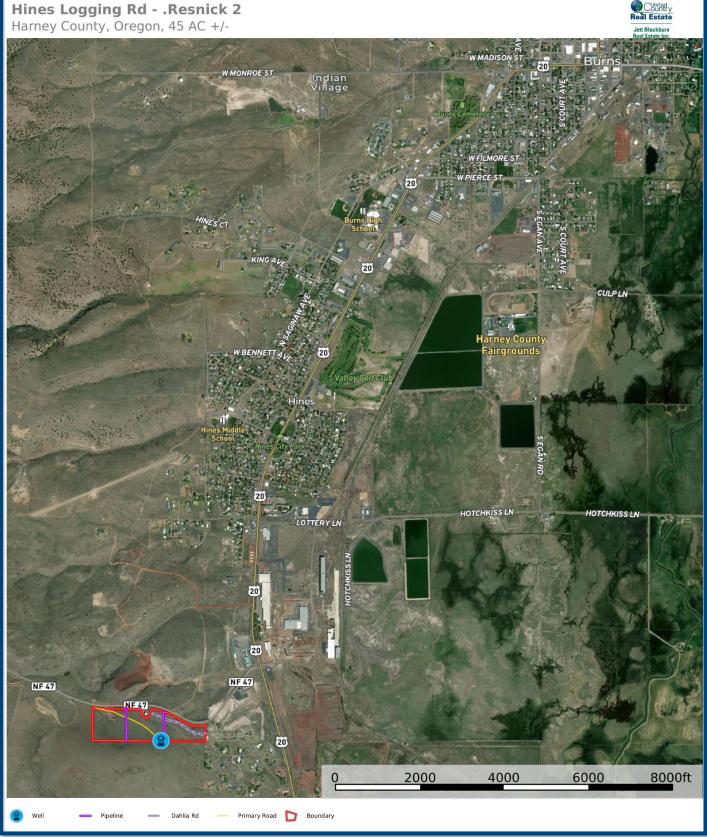

## Hines Logging Rd Hines, OR 97738

Hines Logging Rd - .Resnick 2 Harney County, Oregon, 45 AC +/-

Jett Blackburn Real Estate | office@jettblackburn.com | (541)413-5660