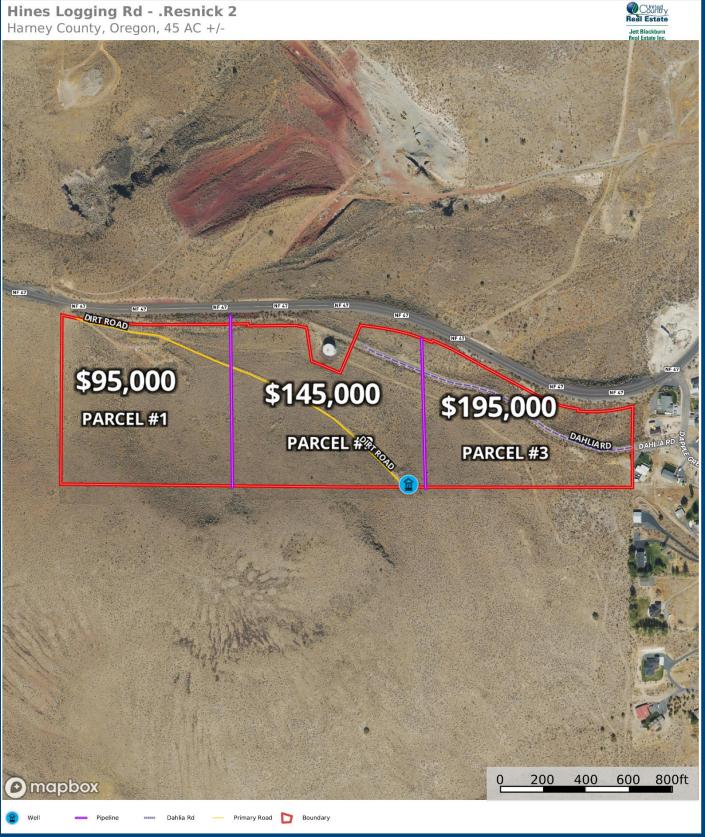

## Hines Logging Rd Hines, OR 97738

| LEGAL DESC.:       | T23S R30E WM Sec. 26                                                    |
|--------------------|-------------------------------------------------------------------------|
| PRICE:             | Parcel #1 - \$95,000<br>Parcel #2 - \$145,000<br>Parcel #3 - \$195,000  |
| TAXES (estimated): | Parcel #1 - \$608+/-<br>Parcel #2 - \$771+/-<br>Parcel #3 - \$570+/-    |
| ACREAGE:           | Parcel #1 – 12.17ac<br>Parcel #2 – 15.43ac<br>Parcel #3 – 11.39ac       |
| UTILITIES:         | Water on parcels 2 & 3<br>Sewer to parcel 3<br>Paved county road access |
| WELL:              | 1                                                                       |

## Hines Logging Rd Hines, OR 97738

Hines Logging Rd - .Resnick 2 Harney County, Oregon, 45 AC +/-

Jett Blackburn Real Estate | office@jettblackburn.com | (541)413-5660