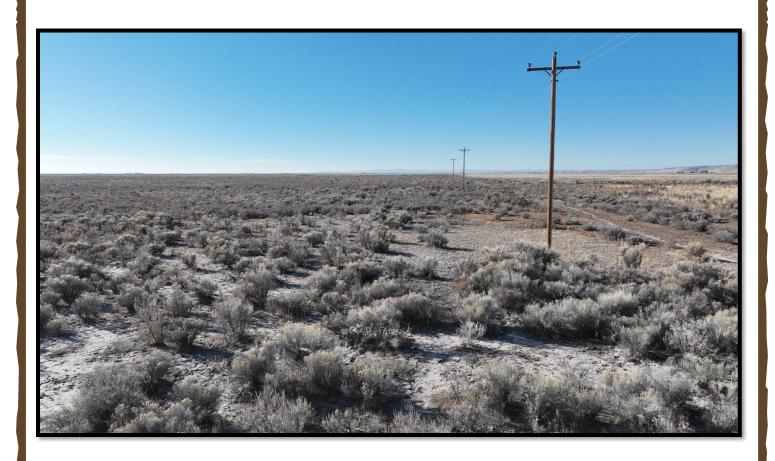

**ADDRESS:** T23s R33e W.M. Sec 6 TL 700

**PRICE:** \$15,000

**TAXES:** \$51.71

FINANCING: Cash

**LOT SIZE:** 20 acres

**REMARKS:** This Eastern Oregon land is located in the Meadowland Ranch area

between N Newton Rd & Penny Rd East of Burns, Oregon. The land has power running along the northern boundary with a fence along it. Other than that the land has not been improved and is ready for

new ownership.

**OWNER:** Garcia

The seller and his agent make these representations in good faith, from personal knowledge and experience. However, the buyer should inspect this property or cause this property to be inspected by knowledgeable persons so that the buyer may purchase without relying upon any representations made by the seller or his agent. Also, unless otherwise specified we, Jett Blackburn Real Estate, Inc. agents, represent the seller on all of our listings.