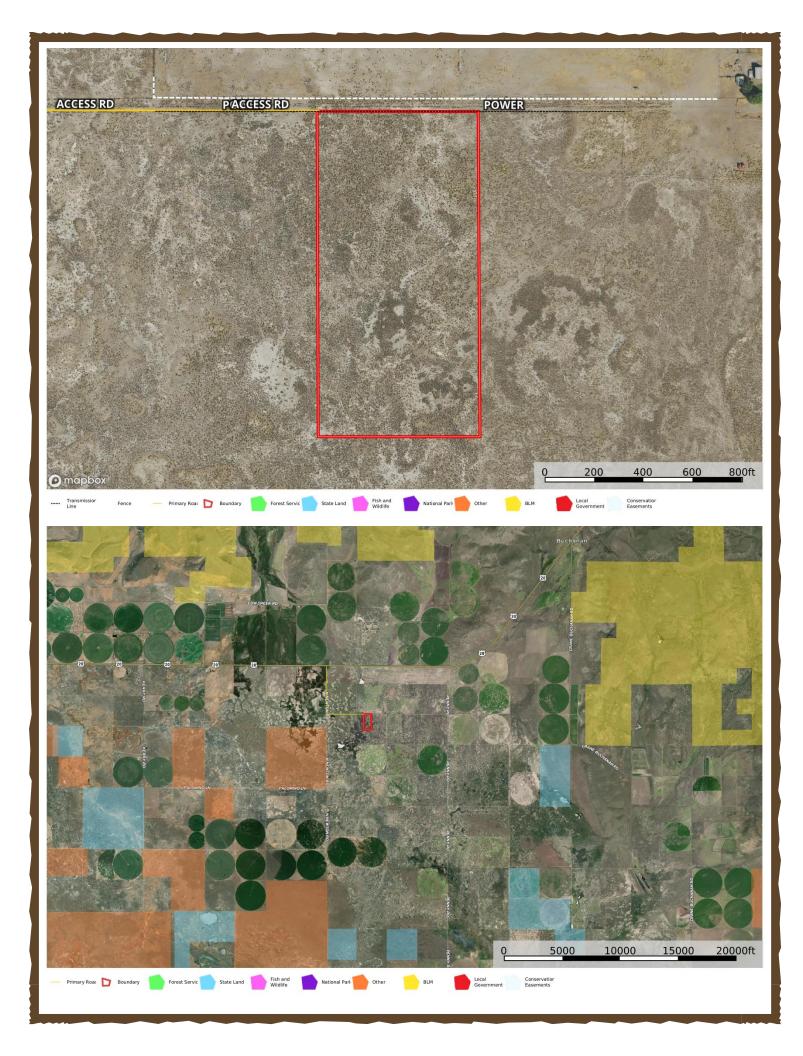

**ADDRESS:** T23s R33e W.M. Sec 6 TL 700

**PRICE:** \$15,000

**TAXES:** \$51.71

FINANCING: Cash

**LOT SIZE:** 20 acres

**REMARKS:** This Eastern Oregon land is located in the Meadowland Ranch area

between N Newton Rd & Penny Rd East of Burns, Oregon. The land has power running along the northern boundary with a fence along it. Other than that the land has not been improved and is ready for

new ownership.

**OWNER:** Garcia

The seller and his agent make these representations in good faith, from personal knowledge and experience. However, the buyer should inspect this property or cause this property to be inspected by knowledgeable persons so that the buyer may purchase without relying upon any representations made by the seller or his agent. Also, unless otherwise specified we, Jett Blackburn Real Estate, Inc. agents, represent the seller on all of our listings.