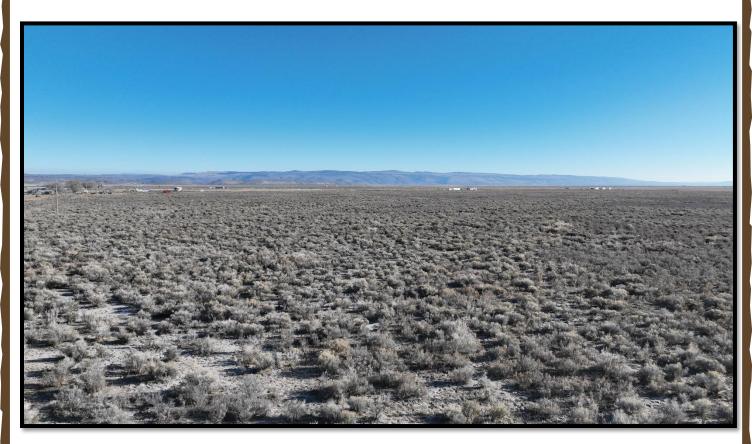

**ADDRESS:** T23s R33e W.M. Sec 6 TL 700

**PRICE:** \$15,000

**TAXES:** \$51.71

FINANCING: Cash

**LOT SIZE:** 20 acres

**REMARKS:** This Eastern Oregon land is located in the Meadowland Ranch area

between N Newton Rd & Penny Rd East of Burns, Oregon. The land has power running along the northern boundary with a fence along it. Other than that the land has not been improved and is ready for

new ownership.

**OWNER:** Garcia

The seller and his agent make these representations in good faith, from personal knowledge and experience. However, the buyer should inspect this property or cause this property to be inspected by knowledgeable persons so that the buyer may purchase without relying upon any representations made by the seller or his agent. Also, unless otherwise specified we, Jett Blackburn Real Estate, Inc. agents, represent the seller on all of our listings.