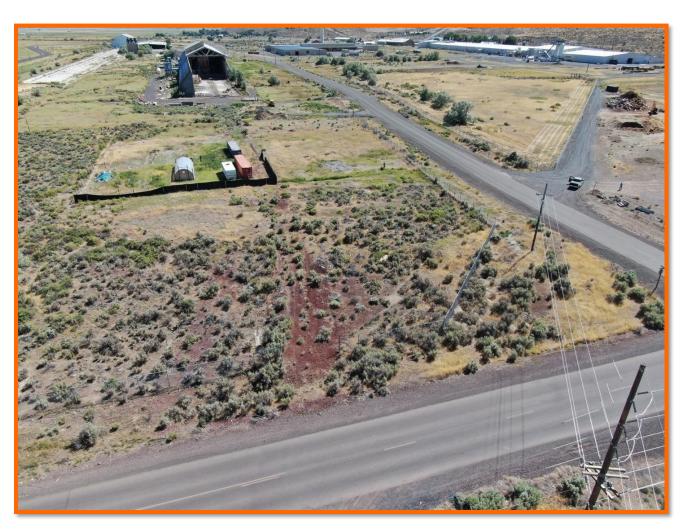

#### **Property Description**

This property has a great location on a corner lot in Hines Oregon zoned Industrial. Water & sewer are close to the property and 3 Phase Power is along the property line. Great place for a manufacturing company.

LOCATION: T23S R30E WM Sec. 25: Tax Lot 300

**ADDRESS:** Corner lot on Lottery Lane & Snow Mountain Ave

**ZONING:** Industrial **LOT SIZE:** 1.16 acres

**PRICE:** \$100,000.00 Reduced to \$90,000

**TAXES:** \$382.24