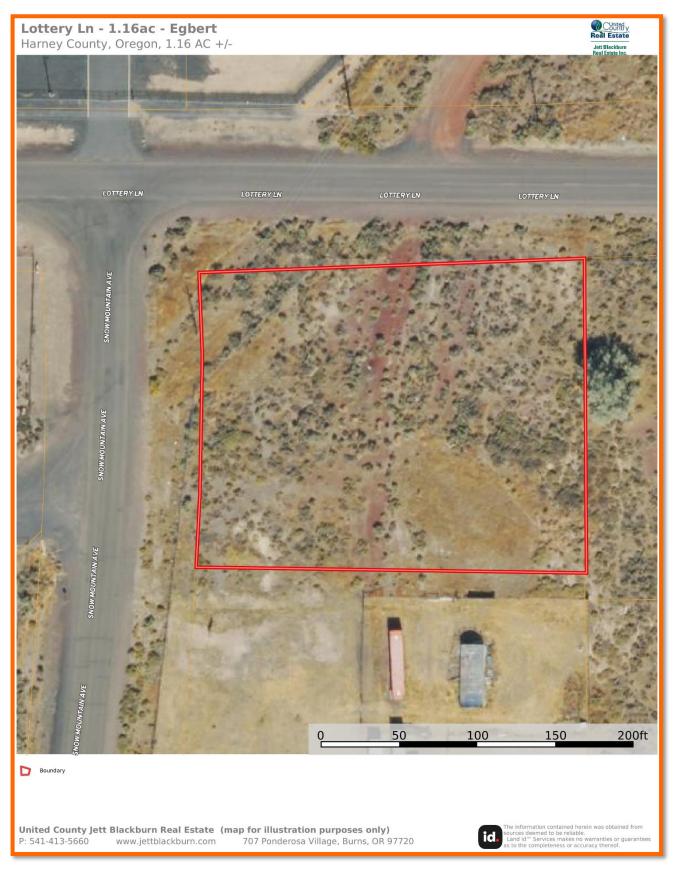

LOCATION: T23S R30E WM Sec. 25: Tax Lot 300

**ADDRESS:** Corner lot on Lottery Lane & Snow Mountain Ave

**ZONING:** Industrial **LOT SIZE:** 1.16 acres

**PRICE:** \$100,000.00 Reduced to \$90,000

**TAXES:** \$382.24