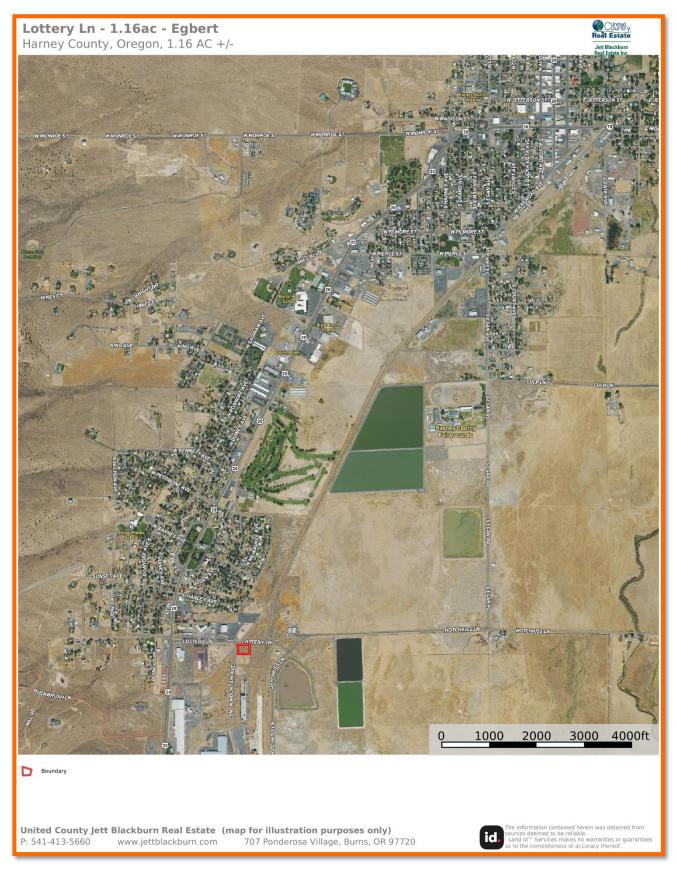

LOCATION: T23S R30E WM Sec. 25: Tax Lot 300

**ADDRESS:** Corner lot on Lottery Lane & Snow Mountain Ave

**ZONING:** Industrial **LOT SIZE:** 1.16 acres

**PRICE:** \$100,000.00 Reduced to \$90,000

**TAXES:** \$382.24