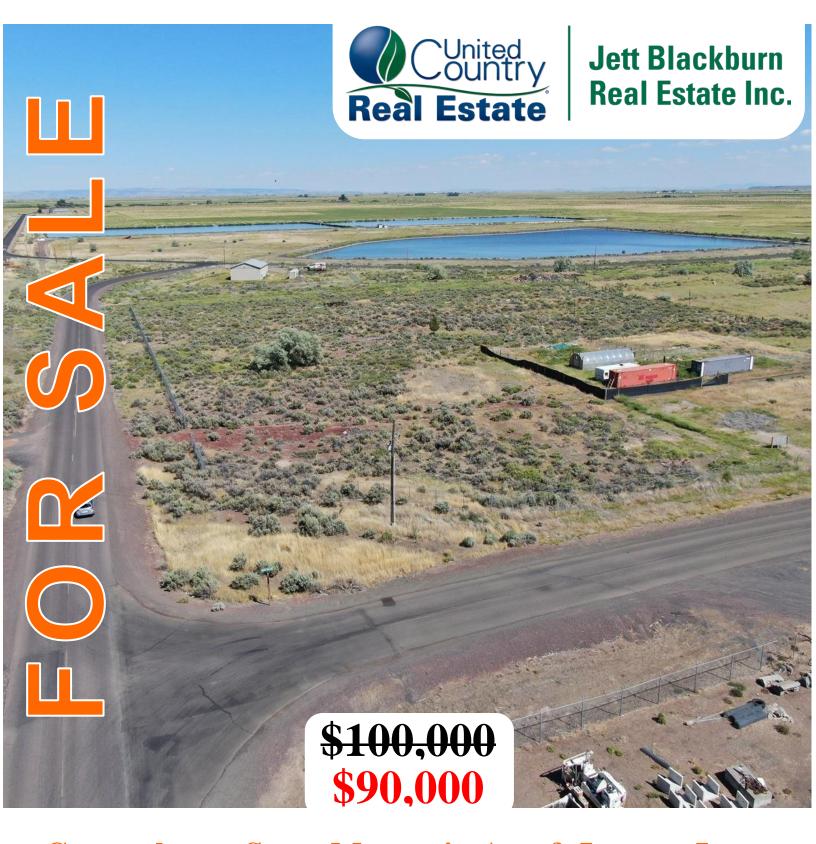

#### **Property Description**

This property has a great location on a corner lot in Hines Oregon zoned Industrial. Water & sewer are close to the property and 3 Phase Power is along the property line. Great place for a manufacturing company.

LOCATION: T23S R30E WM Sec. 25: Tax Lot 300

**ADDRESS:** Corner lot on Lottery Lane & Snow Mountain Ave

**ZONING:** Industrial **LOT SIZE:** 1.16 acres

**PRICE:** \$100,000.00 Reduced to \$90,000

**TAXES:** \$382.24