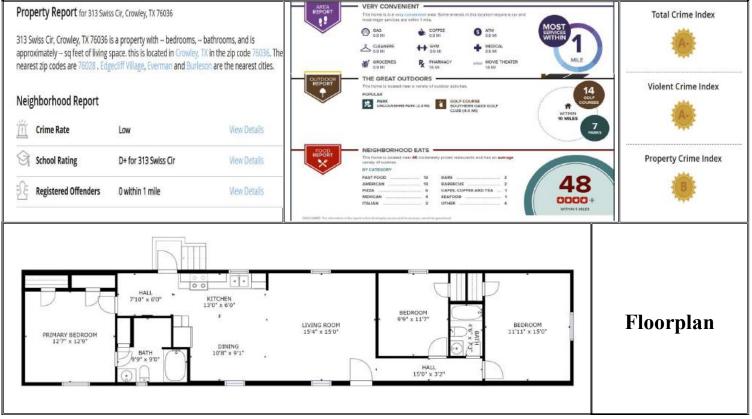

### Location:

Crowley ISD - good schools; Sidney H Poynter Elem, Crowley Middle, N Crowley High

- Minutes from Bicentennial Park, Crowley Rec Center, Teeter Park, and other great venues
- Minutes from AMR, Lockheed, Bell/Textron, BNSF, NAS FW JRB, & many other DFW major employers
- Forty-five mins from DFW International airport
- Nearby access to major thoroughfares (I-35W, Chisolm Trail, SH 174 (SW Wilshire Blvd), FM 1187)
- Requires application with Chalet City and lot lease (~\$695/mo)
- Chalet City has community pool, activity Center, playground, and picnic area with grills.

### Location/floorplan: