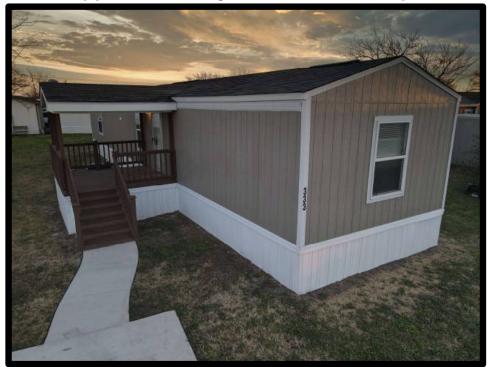

## Reasons that you'll regret if you let this house pass...

Discover this superb 2022 mfg home in the Chalet City community of Crowley—a like-new and affordable gem! Step into an open layout with brushed nickel fixtures, wood-look laminate floors, and crown molding. The kitchen is equipped with matched appliances, elegant cabinets with brushed nickel pulls, granite-look counters, a breakfast bar, and convenient access to the laundry room. Seamlessly flowing into the living and dining areas, the kitchen becomes the central hub, fostering a cohesive home environment. The master bed-bath and ensuite offer a practical escape with a vanity, tub/shower, and a spacious walk-in closet. Vaulted ceilings in several rooms amplify the spacious and open feel throughout the home. A separate utility/laundry room adds to the home's practicality. Step outside to the large covered porch—an ideal spot for relaxation or outdoor gatherings. Benefit from energy efficiencies with HVAC/SEER 15, double-pane windows with blinds, and a storm door. Notably, the roof, hot water heater, and appliances are all two years old or less, with the washer/dryer being less than 6 months old. Exterior siding is engineered wood (smart board) together with vinyl skirting. This residence seamlessly combines style, comfort, and efficiency, making it an ideal choice for a new homeowner. Subdivision has community pool, playground, clubhouse, picnic area, basketball courts, RV & boat storage, dog park, and grass recreation area. Less than ~\$1290/mo w/loan and ~\$805/mo cash purchase (which includes \$695/mo lot lease)! Use of TDHCA contracts & disclosures (not TREC) - referral fee for TREC realtors - located in community that requires lot lease. [Some pics are virtually staged.]

#### Features & Upgrades:

This home has great curb appeal, fantastic floorplan, and is move-in ready. Don't miss this GREAT house!