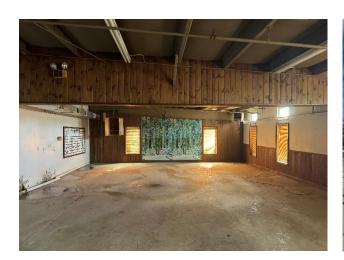

### **UTILITES:**

Electric: Oregon Trail Electric

Sewer: City of Hines Water: City of Hines Fiber: LSN Network

This Eastern Oregon heavy industrial steel building is over 75,000 sq. ft. with concrete floors with 20' eves and has been used for hay storage over the last few years. There is a 3,074 sq. ft. lunchroom with men's and women's restrooms plus an elevated office space consisting of 1600 sq. ft. that overlooks the warehouse with a parts room below. There is a fairly large parking lot. This property would make a great warehouse for storage.