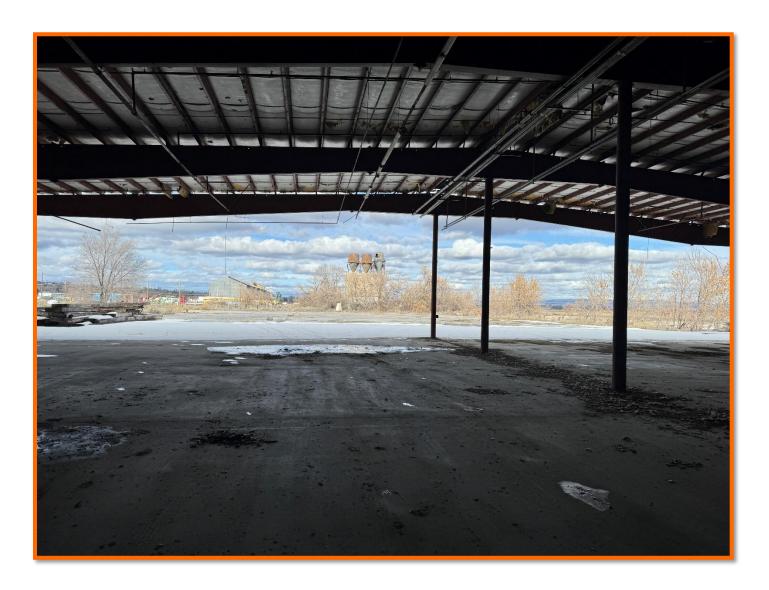

### **IMPROVEMENTS:**

- This heavy Industrial steel building is 75,045 sq. ft. all with concrete floors, commissary landing area with bathroom, office space over landing warehouse area and tool storage area.

### **UTILITES:**

Electric: Oregon Trail Electric

Sewer: City of Hines Water: City of Hines Fiber: LSN Network

This Eastern Oregon heavy industrial steel building is over 75,000 sq. ft. with concrete floors with 20' eves and has been used for hay storage over the last few years. There is a 3,074 sq. ft. lunchroom with men's and women's restrooms plus an elevated office space consisting of 1600 sq. ft. that overlooks the warehouse with a parts room below. There is a fairly large parking lot. This property would make a great warehouse for storage.