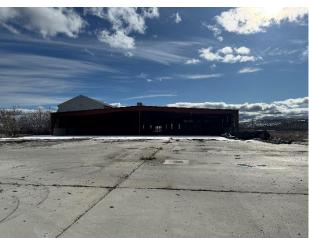

### **IMPROVEMENTS:**

- This heavy Industrial steel building is 75,045 sq. ft. all with concrete floors, commissary landing area with bathroom, office space over landing warehouse area and tool storage area.

### **UTILITES:**

Electric: Oregon Trail Electric

Sewer: City of Hines Water: City of Hines Fiber: LSN Network

This Eastern Oregon heavy industrial steel building is over 75,000 sq. ft. with concrete floors with 20' eves and has been used for hay storage over the last few years. There is a 3,074 sq. ft. lunchroom with men's and women's restrooms plus an elevated office space consisting of 1600 sq. ft. that overlooks the warehouse with a parts room below. There is a fairly large parking lot. This property would make a great warehouse for storage.