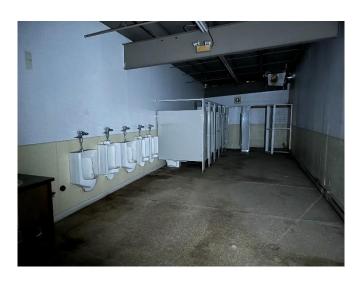

### **UTILITES:**

Electric: Oregon Trail Electric

Sewer: City of Hines Water: City of Hines Fiber: LSN Network

This Eastern Oregon heavy industrial steel building is over 75,000 sq. ft. with concrete floors with 20' eves and has been used for hay storage over the last few years. There is a 3,074 sq. ft. lunchroom with men's and women's restrooms plus an elevated office space consisting of 1600 sq. ft. that overlooks the warehouse with a parts room below. There is a fairly large parking lot. This property would make a great warehouse for storage.