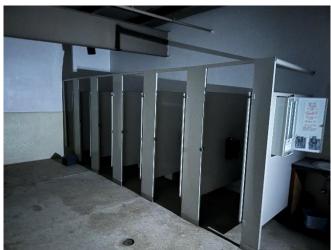

### **IMPROVEMENTS:**

- This heavy Industrial steel building is 75,045 sq. ft. all with concrete floors, commissary landing area with bathroom, office space over landing warehouse area and tool storage area.

### **UTILITES:**

Electric: Oregon Trail Electric

Sewer: City of Hines Water: City of Hines Fiber: LSN Network

This Eastern Oregon heavy industrial steel building is over 75,000 sq. ft. with concrete floors with 20' eves and has been used for hay storage over the last few years. There is a 3,074 sq. ft. lunchroom with men's and women's restrooms plus an elevated office space consisting of 1600 sq. ft. that overlooks the warehouse with a parts room below. There is a fairly large parking lot. This property would make a great warehouse for storage.