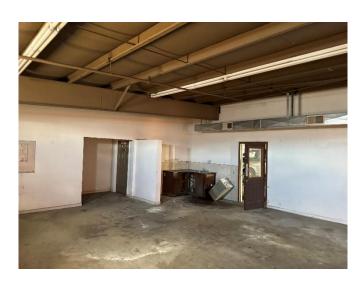

### **IMPROVEMENTS:**

- This heavy Industrial steel building is 75,045 sq. ft. all with concrete floors, commissary landing area with bathroom, office space over landing warehouse area and tool storage area.

### **UTILITES:**

Electric: Oregon Trail Electric

Sewer: City of Hines Water: City of Hines Fiber: LSN Network

This Eastern Oregon heavy industrial steel building is over 75,000 sq. ft. with concrete floors with 20' eves and has been used for hay storage over the last few years. There is a 3,074 sq. ft. lunchroom with men's and women's restrooms plus an elevated office space consisting of 1600 sq. ft. that overlooks the warehouse with a parts room below. There is a fairly large parking lot. This property would make a great warehouse for storage.