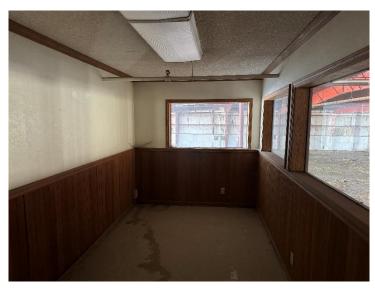

### **UTILITES:**

Electric: Oregon Trail Electric

Sewer: City of Hines Water: City of Hines Fiber: LSN Network

This Eastern Oregon heavy industrial steel building is over 75,000 sq. ft. with concrete floors with 20' eves and has been used for hay storage over the last few years. There is a 3,074 sq. ft. lunchroom with men's and women's restrooms plus an elevated office space consisting of 1600 sq. ft. that overlooks the warehouse with a parts room below. There is a fairly large parking lot. This property would make a great warehouse for storage.