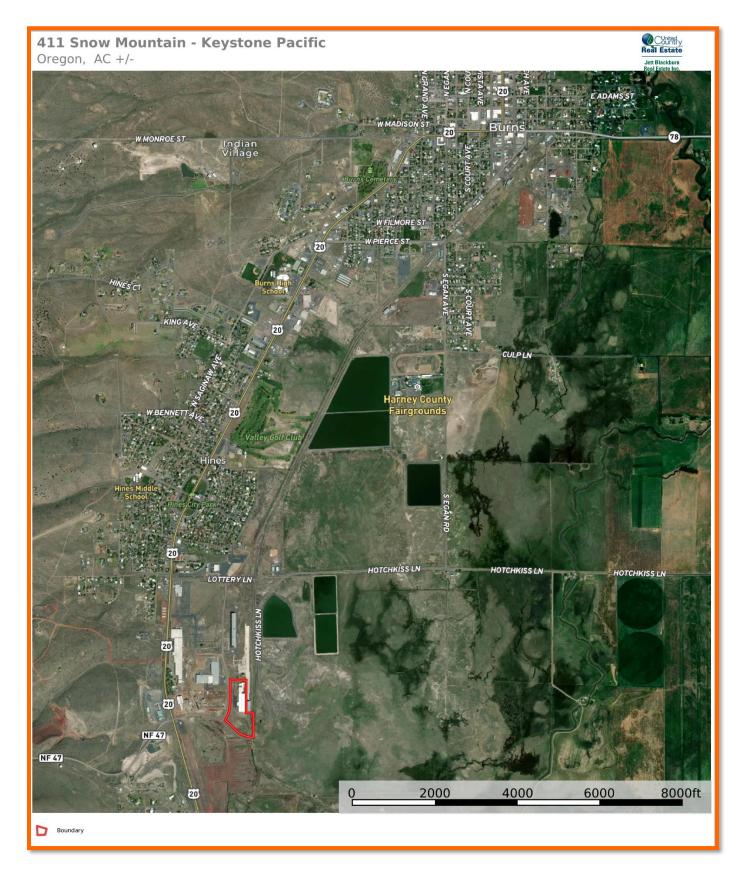

ADDRESS: 411 Snow Mountain Ave, Hines, OR 97738
LEGAL: T23s R30e W.M. Sec 25 Tax Lot 1100 & 1101

**TAXES:** \$5,454.30

**ZONED:** Heavy Industrial