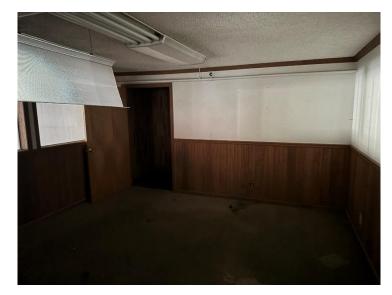

### **UTILITES:**

Electric: Oregon Trail Electric

Sewer: City of Hines Water: City of Hines Fiber: LSN Network

This Eastern Oregon heavy industrial steel building is over 75,000 sq. ft. with concrete floors with 20' eves and has been used for hay storage over the last few years. There is a 3,074 sq. ft. lunchroom with men's and women's restrooms plus an elevated office space consisting of 1600 sq. ft. that overlooks the warehouse with a parts room below. There is a fairly large parking lot. This property would make a great warehouse for storage.