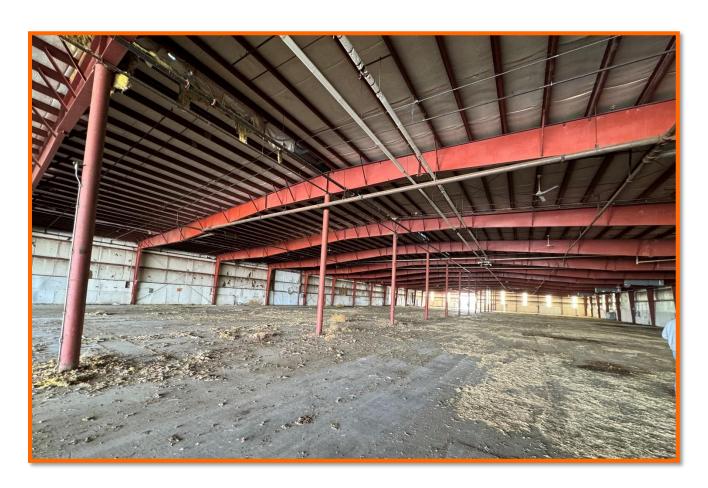

### **IMPROVEMENTS:**

- This heavy Industrial steel building is 75,045 sq. ft. all with concrete floors, commissary landing area with bathroom, office space over landing warehouse area and tool storage area.

### **UTILITES:**

Electric: Oregon Trail Electric

Sewer: City of Hines Water: City of Hines Fiber: LSN Network

This Eastern Oregon heavy industrial steel building is over 75,000 sq. ft. with concrete floors with 20' eves and has been used for hay storage over the last few years. There is a 3,074 sq. ft. lunchroom with men's and women's restrooms plus an elevated office space consisting of 1600 sq. ft. that overlooks the warehouse with a parts room below. There is a fairly large parking lot. This property would make a great warehouse for storage.