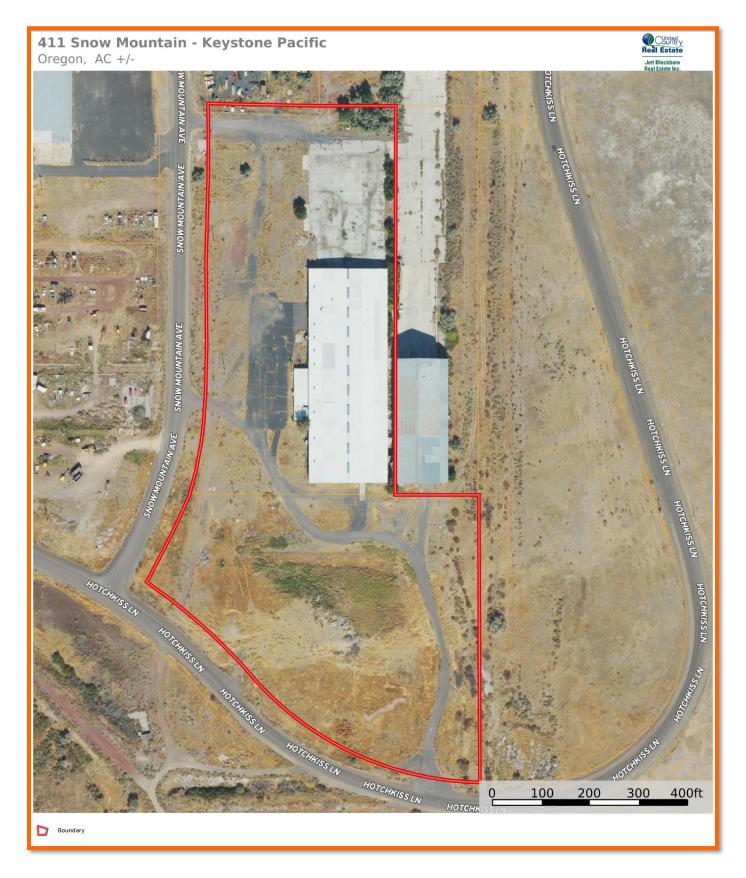

ADDRESS: 411 Snow Mountain Ave, Hines, OR 97738
LEGAL: T23s R30e W.M. Sec 25 Tax Lot 1100 & 1101

**TAXES:** \$5,454.30

**ZONED:** Heavy Industrial

### **PROPERTY SIZE:**

 Tax lot
 Acres

 1100
 7.17

 1101
 6.69

 Total
 13.87