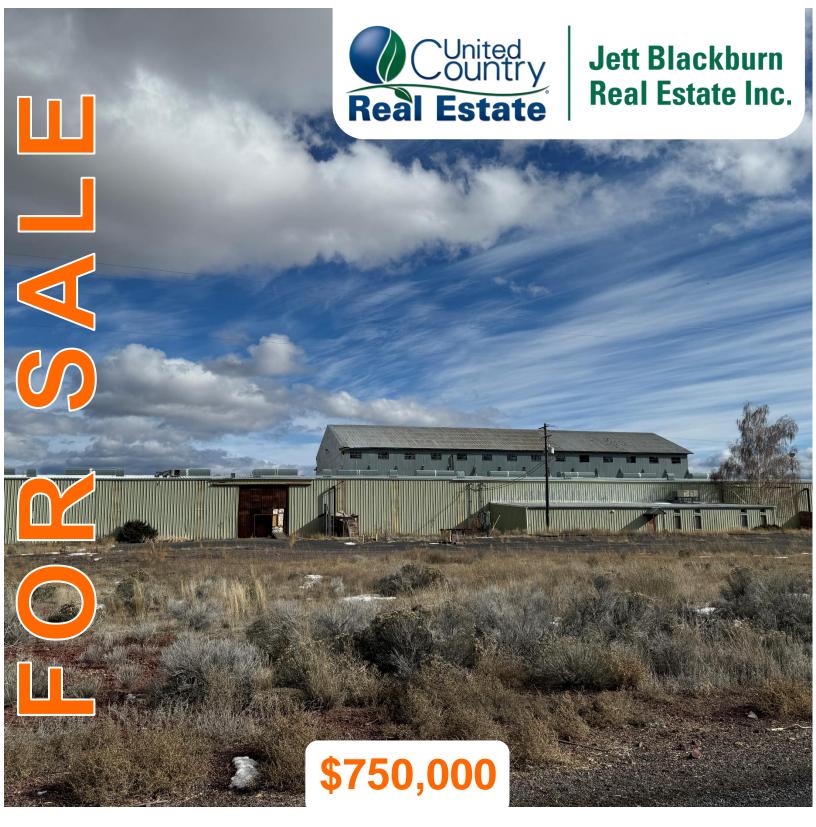

ADDRESS: 411 Snow Mountain Ave, Hines, OR 97738
LEGAL: T23s R30e W.M. Sec 25 Tax Lot 1100 & 1101

**TAXES:** \$5,454.30

**ZONED:** Heavy Industrial

### **IMPROVEMENTS:**

- This heavy Industrial steel building is 75,045 sq. ft. all with concrete floors, commissary landing area with bathroom, office space over landing warehouse area and tool storage area.

### **UTILITES:**

Electric: Oregon Trail Electric

Sewer: City of Hines Water: City of Hines Fiber: LSN Network

This Eastern Oregon heavy industrial steel building is over 75,000 sq. ft. with concrete floors with 20' eves and has been used for hay storage over the last few years. There is a 3,074 sq. ft. lunchroom with men's and women's restrooms plus an elevated office space consisting of 1600 sq. ft. that overlooks the warehouse with a parts room below. There is a fairly large parking lot. This property would make a great warehouse for storage.