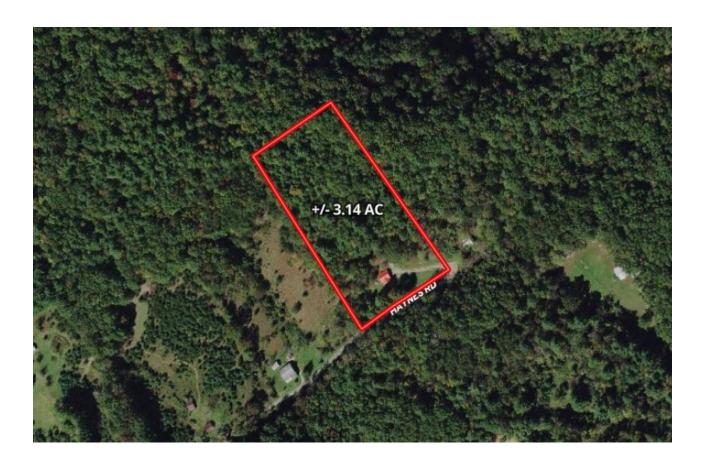

# Aerial

# **Auction Services**

 \*\* Aerial, contour, and topo map show approximate boundaries. Use for illustration purposes only. Refer to survey for exact boundaries. \*\*

### Legally described as:

1. Tax ID: R000876-0; Parcel ID: 071-001-0000-0062; Consisting of +/- 3.14 acres and improvements

More Commonly Known As: 2937 Haynes Rd., Pulaski, VA 24301

- Online Bidding Open NOW
- Online Bidding <u>Closes</u> on Wednesday, March 20<sup>th</sup>, 2024 at 3 PM (EST)