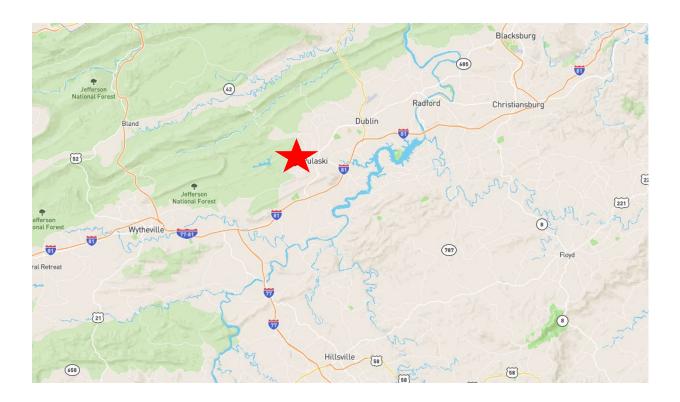

### Legally described as:

1. Tax ID: R000876-0; Parcel ID: 071-001-0000-0062; Consisting of +/- 3.14 acres and improvements

More Commonly Known As: 2937 Haynes Rd., Pulaski, VA 24301

- Online Bidding Open NOW
- Online Bidding <u>Closes</u> on Wednesday, March 20<sup>th</sup>, 2024 at 3 PM (EST)

# Location

# **Auction Services**

2937 Haynes Rd., Pulaski, VA 24301