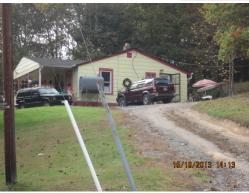

### Legally described as:

1. Tax ID: R000876-0; Parcel ID: 071-001-0000-0062; Consisting of +/- 3.14 acres and improvements

More Commonly Known As: 2937 Haynes Rd., Pulaski, VA 24301

- Online Bidding Open NOW
- Online Bidding <u>Closes</u> on Wednesday, March 20<sup>th</sup>, 2024 at 3 PM (EST)

# Neighborhood

2937 Haynes Rd.,

# Pulaski, VA 24301