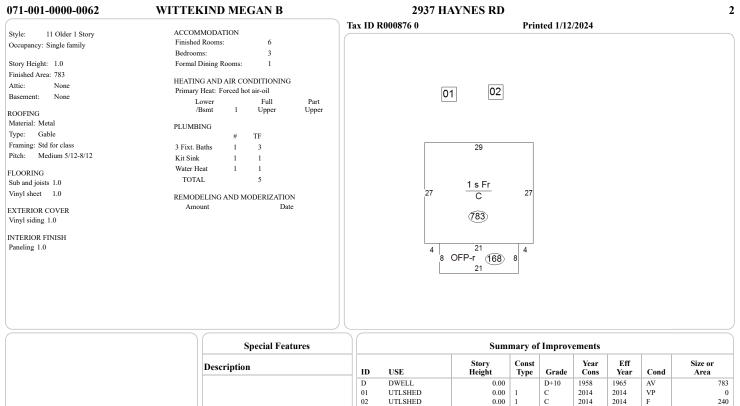

#### Pulaski Property Information for 071-001-0000-0062

| 071-001-0000-                                                                                         | -0062 W        | ITTEKIND MEGA                  | AN B           |              | 2937 1           | HAYNES RI     | )             |          |      | 2               |
|-------------------------------------------------------------------------------------------------------|----------------|--------------------------------|----------------|--------------|------------------|---------------|---------------|----------|------|-----------------|
| WITTEKIND MEGA<br>6478 N NEWARK A                                                                     |                |                                |                | Tax ID R     | 000876 0         |               | Printed 1/1   | 12/2024  |      | Card No. 1 of 1 |
| CHICAGO IL 60631<br>N SIDE RT 745                                                                     |                | Transfer of Owners             | hip            |              |                  |               |               |          |      |                 |
|                                                                                                       |                | Owner                          |                |              | Consideration    | Transfer Date | Deed Book/P   | age Deed | Туре |                 |
|                                                                                                       |                | LAMBERT LEANNE A &<br>NICHOLAS | DEAN RANDAL RO | BIN          | 115000           | 08/12/2022    | D 2022 D 31   | 11 BS    |      |                 |
| Neighborhood Number                                                                                   | r              |                                |                |              |                  |               |               |          |      |                 |
| 1004                                                                                                  |                | REAM JEREMY JAY & D            | ANA M          |              | 40000 12/07/2020 |               | D 2020 D 42   | 56 BS    |      |                 |
| Neighborhood Name                                                                                     |                |                                |                |              |                  |               |               |          |      |                 |
| Mt. Olivet Area                                                                                       |                | MORRIS MARY R                  |                |              | 30000            | 10/13/2016    | D 2016 D 31   | 28 BS    |      |                 |
| TAXING DISTRICT I                                                                                     | NFORMATION     |                                |                |              |                  |               |               |          |      |                 |
|                                                                                                       | Pulaski County | MORRIS ALBERT R JR             |                | 0 06/24/2014 |                  | W 2014 W 0161 |               |          |      |                 |
| Area                                                                                                  | 001            |                                |                |              |                  |               |               |          |      |                 |
| District                                                                                              | 05             | WARBURTON LEWIS                |                |              | 25000            | 06/30/2000    | D 2000 D 32   | 58       |      |                 |
| Parent Parcel Number                                                                                  |                |                                |                |              |                  |               |               |          |      |                 |
| Dept. of Tax Code         2 SF Residential Suburban           Property Address         2937 HAYNES RD |                | WARBURTON MARGIE               | A              |              | 0 11/01/1996     |               | D 0582 D 0830 |          |      |                 |
|                                                                                                       |                |                                |                |              |                  |               |               |          |      |                 |
|                                                                                                       |                | Valuation Record               |                |              |                  |               |               |          |      |                 |
| Site Description                                                                                      |                | Assessment Year                | 01/01/2014     | 01/01/2015   | 01/01/2017       | 01/01/2021    | 01/01/2021    |          |      |                 |
| Topography:<br>Rolling                                                                                |                |                                |                |              |                  |               |               |          |      |                 |
| Neighborhood:<br>Static                                                                               |                | Reason for Change              |                |              |                  |               |               |          |      |                 |
| Zoning:                                                                                               |                |                                |                | 2015 Reasses | REQ POSTING      | 2021 Reval    | ASSESSOR CHG  |          |      |                 |
| LR: Low Density Residenti<br>Legal Acres:                                                             | ial, LR        | 0 1                            | 12300          | 8600         | 8600             | 10600         | 10600         |          |      |                 |
| 3.1400                                                                                                |                |                                | I 5800         | 5800         | 5800             | 51000         | 41200         |          |      |                 |
|                                                                                                       |                |                                | Г 18100        | 14400        | 14400            | 61600         | 51800         |          |      |                 |

|           | Land                                               | Use Informatio                             | on                                          |                         |
|-----------|----------------------------------------------------|--------------------------------------------|---------------------------------------------|-------------------------|
| Land Type | Rating,<br>Soil ID<br>- or -<br>Actual<br>Frontage | Acreage<br>- or -<br>Effective<br>Frontage | Square Feet<br>- or -<br>Effective<br>Depth | Influence Factor        |
|           |                                                    |                                            |                                             |                         |
|           |                                                    |                                            |                                             |                         |
|           |                                                    |                                            |                                             | Total Land Value: 10600 |

Taxable Value:

51800

2/26/24, 4:10 PM

#### Pulaski Property Information for 071-001-0000-0062

Total Improvement Value

41200