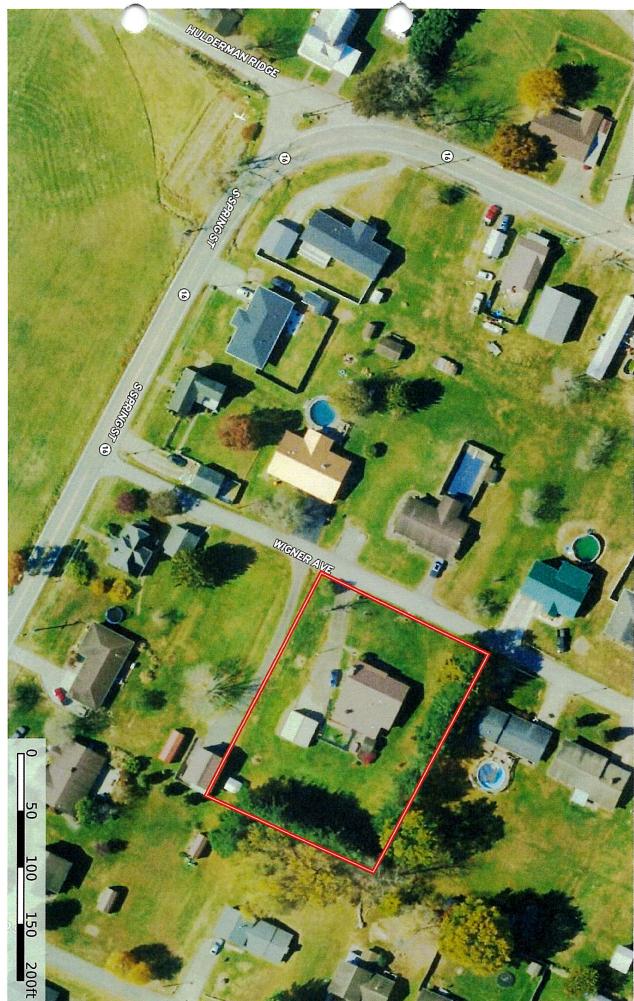

| Name of Seller or Sell | lers: Collins                        |  |
|------------------------|--------------------------------------|--|
| Property Address:      | 593 Wigner Ave Harrisville WV, 26362 |  |
|                        |                                      |  |

| Collins       |                       |
|---------------|-----------------------|
|               |                       |
| 393 Wigner St |                       |
|               | Collins 393 Wigner St |

Boundary

adrianproperties@zoominternet.net