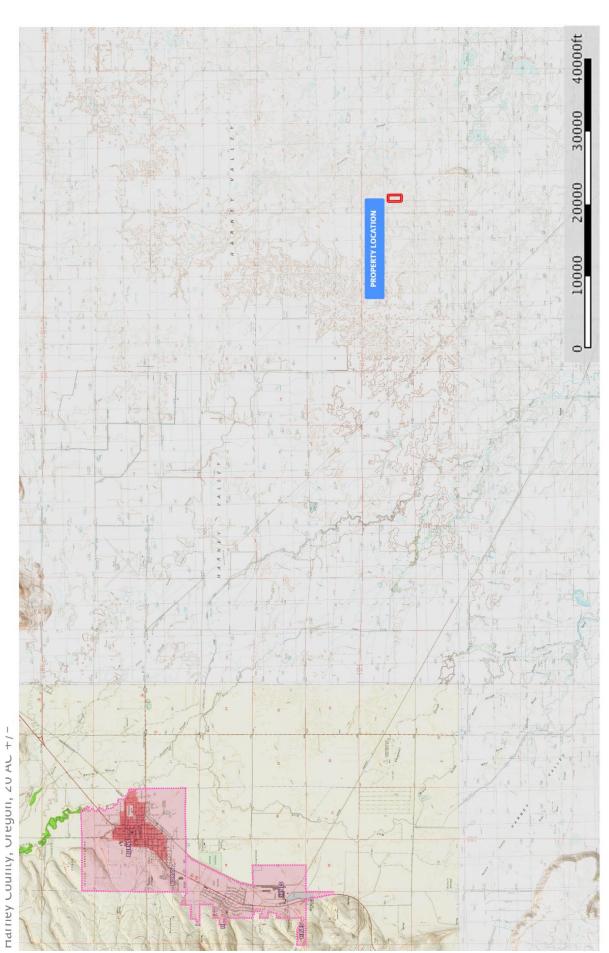

## Jett Blackburn Real Estate Inc.

707 Ponderosa Village, Burns OR 97720 Phone (541) 573-7206 \* Fax: (541) 573-5011

Email: jblackbn@centurytel.net \* Web Site: www.jettblackburn.com

LEGAL DESC.: T24S R32VE WM Sec. 06: Tax Lot 300

**ACREAGE:** 20 acres

**TAXES:** \$31.08

**PRICE:** \$25,000.00

**COMMENTS:** 20 acres bare ground / sage brush. Good access off

South Harney Road and close to power.

**OWNER:** Riley/Barnes

The seller and his agent makes these representations in good faith, from personal knowledge and experience. However, the buyer should inspect this property or cause this property to be inspected by knowledgeable persons so that the buyer may purchase without relying upon any representations made by the seller or his agent Also, unless otherwise specified, we, Jett Blackburn Real Estate, Inc. agents, represent the seller on any of our listings.