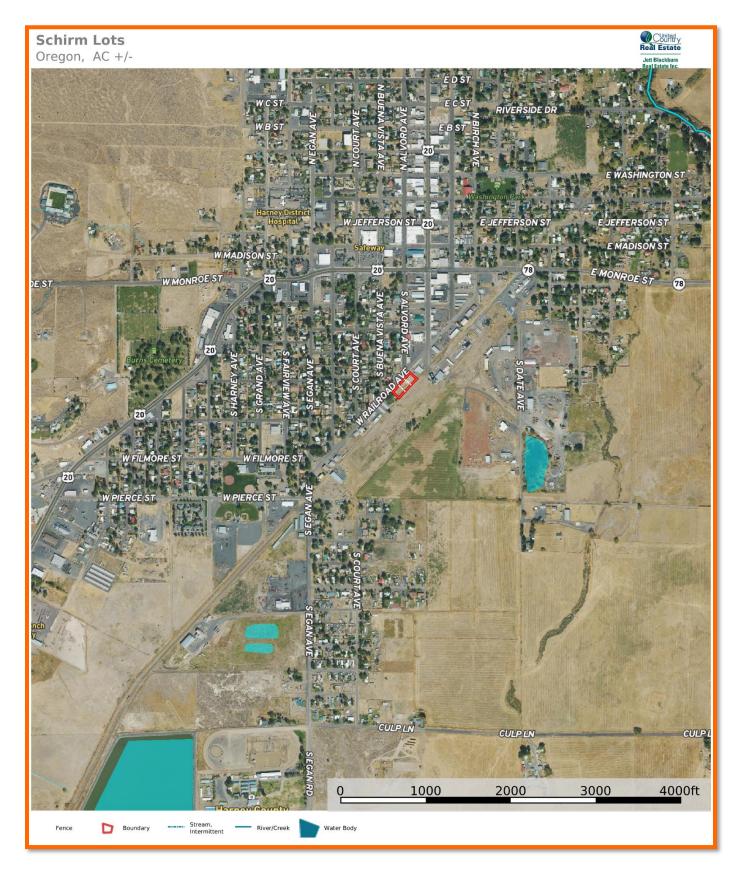

## **Railroad Ave Lots** Burns, OR 97720

| ADDRESS:          | Railroad Ave, Burns, OR 97720                                                                                                                                                                                                                                                |
|-------------------|------------------------------------------------------------------------------------------------------------------------------------------------------------------------------------------------------------------------------------------------------------------------------|
| LOT SIZE:         | 3 – 10,000 sq. ft. lots (100' x 100')                                                                                                                                                                                                                                        |
| <b>PRICE:</b>     | \$60,000 per lot Reduced to \$49,500 per lot                                                                                                                                                                                                                                 |
| TAXES:            | \$2885.89                                                                                                                                                                                                                                                                    |
| ZONING:           | Light Industrial                                                                                                                                                                                                                                                             |
| FINANCING:        | Cash or possible seller financing with good down payment. Owner will also                                                                                                                                                                                                    |
|                   | consider Build to Suit options.                                                                                                                                                                                                                                              |
| <b>UTILITIES:</b> | Water – Stubbed in the property                                                                                                                                                                                                                                              |
|                   | Sewer – along Railroad Ave                                                                                                                                                                                                                                                   |
|                   | Power – 3 phase power along property line                                                                                                                                                                                                                                    |
| COMMENTS:         | This Light Industrial property is located just off Broadway Ave in Burns, Oregon<br>on Railroad Ave. The property is perimeter fenced with cyclone fencing and has<br>three phase power that runs along the property. This is a great location to have<br>your shop in town. |

## Railroad Ave Lots Burns, OR 97720

CUnited Country Real Estate

Schirm Lots Oregon, AC +/-

Jett Blackburn Real Estate | office@jettblackburn.com | (541)413-5660