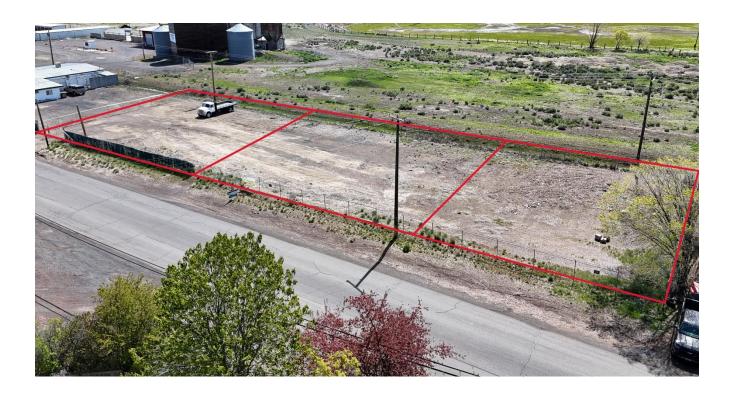

rty is located just off Broadway Ave in Burns, Oregon<br>on Railroad Ave. The property is perimeter fenced with cyclone fencing and has<br>three phase power that runs along the property. This is a great location to have<br>your shop in town. |

The seller and his agent make these representations in good faith, from personal knowledge and experience. However, the buyer should inspect this property or cause this property to be inspected by knowledgeable persons so that the buyer may purchase without relying upon any representations made by the seller or his agent. Also, unless otherwise specified we, Jett Blackburn Real Estate, Inc. agents, represent the seller on all our

#### Jett Blackburn Real Estate | office@jettblackburn.com | (541)413-5660





## Railroad Ave Lots Burns, OR 97720





#### Jett Blackburn Real Estate | office@jettblackburn.com | (541)413-5660





## Railroad Ave Lots Burns, OR 97720

CUnited Country Real Estate

Schirm Lots Oregon, AC +/-



Jett Blackburn Real Estate | office@jettblackburn.com | (541)413-5660





#### Railroad Ave Lots Burns, OR 97720



Jett Blackburn Real Estate | office@jettblackburn.com | (541)413-5660