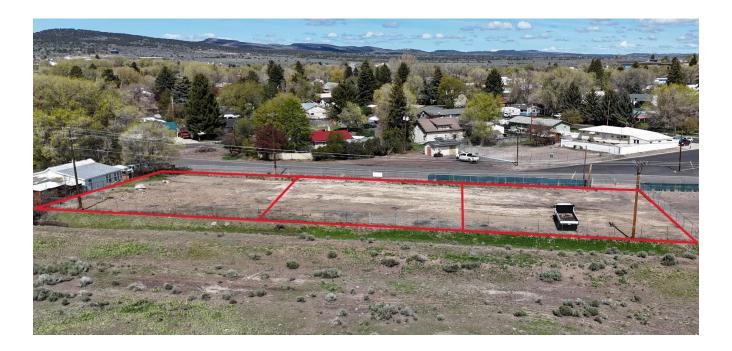

perty is located just off Broadway Ave in Burns, Oregon<br>on Railroad Ave. The property is perimeter fenced with cyclone fencing and has<br>three phase power that runs along the property. This is a great location to have<br>your shop in town. |

The seller and his agent make these representations in good faith, from personal knowledge and experience. However, the buyer should inspect this property or cause this property to be inspected by knowledgeable persons so that the buyer may purchase without relying upon any representations made by the seller or his agent. Also, unless otherwise specified we, Jett Blackburn Real Estate, Inc. agents, represent the seller on all our

#### Jett Blackburn Real Estate | office@jettblackburn.com | (541)413-5660





## Railroad Ave Lots Burns, OR 97720





#### Jett Blackburn Real Estate | office@jettblackburn.com | (541)413-5660





## Railroad Ave Lots Burns, OR 97720

CUnited Country Real Estate

Schirm Lots Oregon, AC +/-



Jett Blackburn Real Estate | office@jettblackburn.com | (541)413-5660





#### Railroad Ave Lots Burns, OR 97720



Jett Blackburn Real Estate | office@jettblackburn.com | (541)413-5660