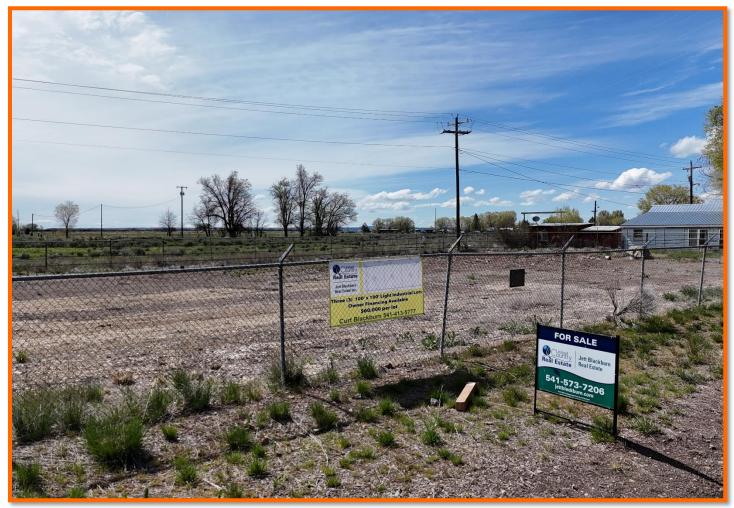

## **Railroad Ave Lots** Burns, OR 97720

| ADDRESS:          | Railroad Ave, Burns, OR 97720                                                                                                                                                                                                                                                |
|-------------------|------------------------------------------------------------------------------------------------------------------------------------------------------------------------------------------------------------------------------------------------------------------------------|
| LOT SIZE:         | 3 – 10,000 sq. ft. lots (100' x 100')                                                                                                                                                                                                                                        |
| <b>PRICE:</b>     | \$60,000 per lot Reduced to \$49,500 per lot                                                                                                                                                                                                                                 |
| TAXES:            | \$2885.89                                                                                                                                                                                                                                                                    |
| ZONING:           | Light Industrial                                                                                                                                                                                                                                                             |
| FINANCING:        | Cash or possible seller financing with good down payment. Owner will also                                                                                                                                                                                                    |
|                   | consider Build to Suit options.                                                                                                                                                                                                                                              |
| <b>UTILITIES:</b> | Water – Stubbed in the property                                                                                                                                                                                                                                              |
|                   | Sewer – along Railroad Ave                                                                                                                                                                                                                                                   |
|                   | Power – 3 phase power along property line                                                                                                                                                                                                                                    |
| COMMENTS:         | This Light Industrial property is located just off Broadway Ave in Burns, Oregon<br>on Railroad Ave. The property is perimeter fenced with cyclone fencing and has<br>three phase power that runs along the property. This is a great location to have<br>your shop in town. |

## Railroad Ave Lots Burns, OR 97720