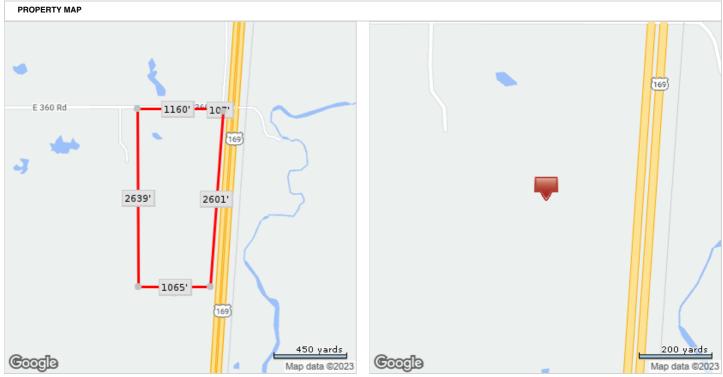

| TAX INFORMATION   |                                                                                                                                                                                                                                                                                                                               |                                              |    |  |
|-------------------|-------------------------------------------------------------------------------------------------------------------------------------------------------------------------------------------------------------------------------------------------------------------------------------------------------------------------------|----------------------------------------------|----|--|
| Tax Parcel        | 660010182                                                                                                                                                                                                                                                                                                                     | Tax Appraisal Area                           | 10 |  |
| % Improved        | 10%                                                                                                                                                                                                                                                                                                                           |                                              |    |  |
| Legal Description | E2 NE LESS TR BEG WHERE P<br>SENT W ROW/L INTERSECTS I<br>N/L F OF E2 NE; A DIST OF 33'<br>OF NE/C OF E2 NE; TH S 01-36<br>E 2638.08'; T TH S 88-43-39 W 2<br>45'; TH N 02-39-23 E 1072.83'; T<br>02-40-27 E 1519.73'; TH N 73-3<br>W 87.46'; TH N 01-21-01W 25 TO<br>PT ON N/L OF E2 NE; TH N 88-3<br>9 E 105' TO POB ON I/L | ГН<br>W<br>-51<br>215.<br>ТН N<br>-48<br>О A |    |  |

| CHARACTERISTICS      |                    |                |           |
|----------------------|--------------------|----------------|-----------|
| Land Use - County    | Rural Agricultural | Lot Area       | 3,175,088 |
| Land Use - Universal | Agricultural (NEC) | # of Buildings | 1         |
| Lot Acres            | 72.89              |                |           |