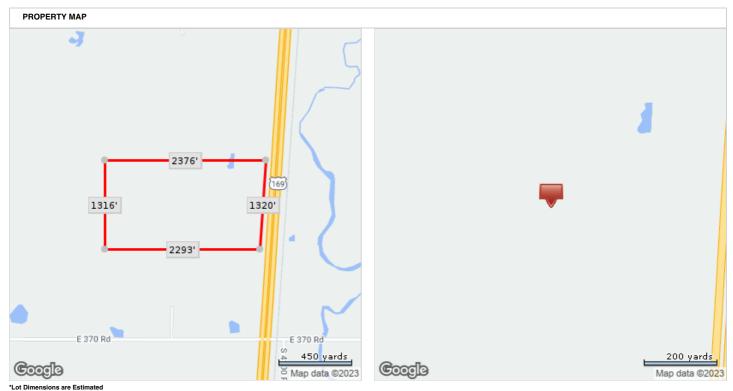

al (NEC) | Lot Area  | 3,179,009 |
|                    |           |           |

| Owner Name      | Rott George M Jr | Owner Name 2             | Rott Jeannette E |
|-----------------|------------------|--------------------------|------------------|
| Recording Date  |                  | 09/19/2006               |                  |
| Closing Date    |                  | 07/08/2006               |                  |
| Nominal         |                  | Υ                        |                  |
| Buyer Name      |                  | Rott G M & J E Ab Living |                  |
| Seller Name     |                  | Rott George M            |                  |
| Document Number |                  | 1807-468                 |                  |

Document Type **Quit Claim Deed** 



\*Lot Dimensions are Estimated