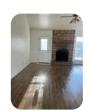

#### After Repairs:

\$14,320.00

Exterior; Replace Roof; The three tab roof has wind damage/missing shingles on several slopes of the roof and it is recommended to replace the roof. Roof is approximately 24 squares. Price will be adjusted upward or downward based upon actual amount required. [] • QTY: 1

'Inspection / Repair Notes: '

Exterior; Replace Roof; The three tab roof has wind damage/missing shingles on several slopes of the roof and it is recommended to replace the roof. Roof is approximately 24 squares. Price will be adjusted upward or downward based upon actual amount required.