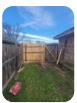

# Remove and replace fence posts and anchors in both damaged areas • QTY: 1

'Inspection / Repair Notes: '

No notes in this item

05/04/2024 18:25 4 / 18

## Exterior; Fence LF; Replace fence on left side, include gate [] • QTY: 5

'Inspection / Repair Notes: '

8976716 Ft. H X 8 Ft. W Pressure-treated Pine Dog-ear Fence Panel