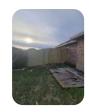

# Exterior; Repair garage door jamb; Wood is rotten but can be patched and spot painted to match as closely as possible. [] • QTY: 1

'Inspection / Repair Notes: '

Exterior; Repair garage door jamb; Wood is rotten but can be patched and spot painted to match as closely as possible.

# Exterior; Repair Chimney; Replace rotten/deteriorated siding and trim. Paint as closely to match as possible [] • QTY: 1

'Inspection / Repair Notes: '

Exterior; Repair Chimney; Replace rotten/deteriorated siding and trim. Paint as closely to match as possible