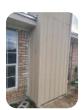

# Exterior; Repair Chimney; Replace rotten/deteriorated siding and trim. Paint as closely to match as possible [] • QTY: 1

'Inspection / Repair Notes: '

Exterior; Repair Chimney; Replace rotten/deteriorated siding and trim. Paint as closely to match as possible

#### After Repairs:

\$78.24