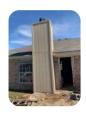

# Exterior; Repair Chimney; Replace rotten/deteriorated siding and trim. Paint as closely to match as possible [] • QTY: 1

'Inspection / Repair Notes: '

Exterior; Repair Chimney; Replace rotten/deteriorated siding and trim. Paint as closely to match as possible