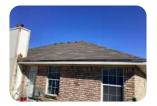

#### After Repairs:

\$14,320.00

Exterior; Replace Roof; The three tab roof has wind damage/missing shingles on several slopes of the roof and it is recommended to replace the roof. Roof is approximately 24 squares. Price will be adjusted upward or downward based upon actual amount required. [] • QTY: 1

'Inspection / Repair Notes: '

Exterior; Replace Roof; The three tab roof has wind damage/missing shingles on several slopes of the roof and it is recommended to replace the roof. Roof is approximately 24 squares. Price will be adjusted upward or downward based upon actual amount required.