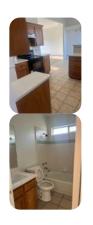

# Prep, sand,prime and paint kitchen and bath cabinets inside and out. • QTY: 1

'Inspection / Repair Notes: '

No notes in this item

# Interior; Repair cabinet doors in various locations; Several doors are damaged or missing on kitchen and bath/hall cabinetry. [] • QTY: 1

'Inspection / Repair Notes: '

Interior; Repair cabinet doors in various locations; Several doors are damaged or missing on kitchen and bath/hall cabinetry.

# Reset master toilet and replace damaged anchors and toilet mount • QTY: 1

'Inspection / Repair Notes: '

No notes in this item

## Replace broken window in master bath • QTY: 1

'Inspection / Repair Notes: '

No notes in this item