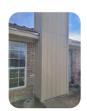

# Exterior; Repair Chimney; Replace rotten/deteriorated siding and trim. Paint as closely to match as possible [] • QTY: 1

'Inspection / Repair Notes: '

Exterior; Repair Chimney; Replace rotten/deteriorated siding and trim. Paint as closely to match as possible