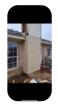

# Exterior; Repair garage door jamb; Wood is rotten but can be patched and spot painted to match as closely as possible. [] • QTY: 1

'Inspection / Repair Notes: '

Exterior; Repair garage door jamb; Wood is rotten but can be patched and spot painted to match as closely as possible.

# Exterior; Repair Chimney; Replace rotten/deteriorated siding and trim. Paint as closely to match as possible [] • QTY: 1

'Inspection / Repair Notes: '

Exterior; Repair Chimney; Replace rotten/deteriorated siding and trim. Paint as closely to match as possible