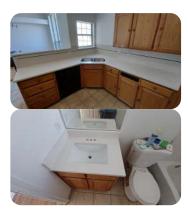

# Replace rotted hall bath vanity and stain to match cabinets in the rest of the home • QTY: 1

'Inspection / Repair Notes: '

No notes in this item

# Install new countertop • QTY: 1

'Inspection / Repair Notes: '

No notes in this item

# Prep, sand,prime and paint kitchen and bath cabinets inside and out. • QTY: 1

'Inspection / Repair Notes: '

No notes in this item

# Interior; Repair cabinet doors in various locations; Several doors are damaged or missing on kitchen and bath/hall cabinetry. [] • QTY: 1

'Inspection / Repair Notes: '

Interior; Repair cabinet doors in various locations; Several doors are damaged or missing on kitchen and bath/hall cabinetry.