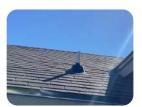

#### After Repairs:

\$14,320.00

Exterior; Replace Roof; The three tab roof has wind damage/missing shingles on several slopes of the roof and it is recommended to replace the roof. Roof is approximately 24 squares. Price will be adjusted upward or downward based upon actual amount required. [] • QTY: 1

'Inspection / Repair Notes: '

Exterior; Replace Roof; The three tab roof has wind damage/missing shingles on several slopes of the roof and it is recommended to replace the roof. Roof is approximately 24 squares. Price will be adjusted upward or downward based upon actual amount required.