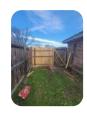

## Exterior; Fence LF; Replace fence on left side, include gate [] • QTY: 5

'Inspection / Repair Notes: '

8976716 Ft. H X 8 Ft. W Pressure-treated Pine Dog-ear Fence Panel