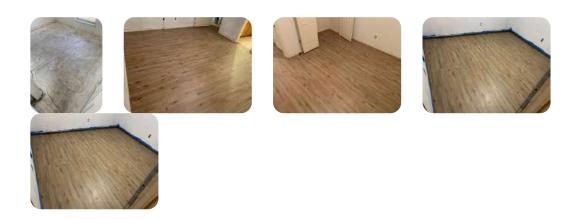

# Install lvp in living room and hallway • QTY: 1

'Inspection / Repair Notes: '

Includes transition strips and shoe mold