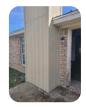

# Exterior; Repair Chimney; Replace rotten/deteriorated siding and trim. Paint as closely to match as possible [] • QTY: 1

'Inspection / Repair Notes: '

Exterior; Repair Chimney; Replace rotten/deteriorated siding and trim. Paint as closely to match as possible