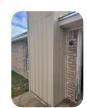

# Exterior; Repair Chimney; Replace rotten/deteriorated siding and trim. Paint as closely to match as possible [] • QTY: 1

'Inspection / Repair Notes: '

Exterior; Repair Chimney; Replace rotten/deteriorated siding and trim. Paint as closely to match as possible