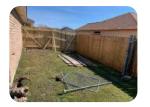

# Remove and replace fence posts and anchors in both damaged areas • QTY: 1

'Inspection / Repair Notes: '

No notes in this item

05/04/2024 18:25 4 / 18

## Exterior; Fence LF; Replace fence on left side, include gate [] • QTY: 5

'Inspection / Repair Notes: '

8976716 Ft. H X 8 Ft. W Pressure-treated Pine Dog-ear Fence Panel