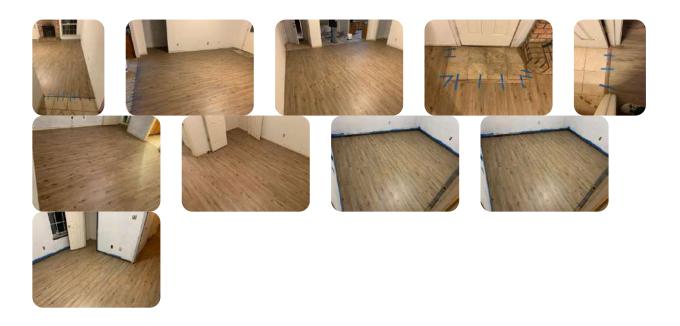

# Install lvp in living room and hallway • QTY: 1

'Inspection / Repair Notes: '

Includes transition strips and shoe mold