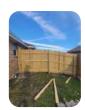

## Exterior; Fence LF; Replace fence on left side, include gate [] • QTY: 5

'Inspection / Repair Notes: '

8976716 Ft. H X 8 Ft. W Pressure-treated Pine Dog-ear Fence Panel