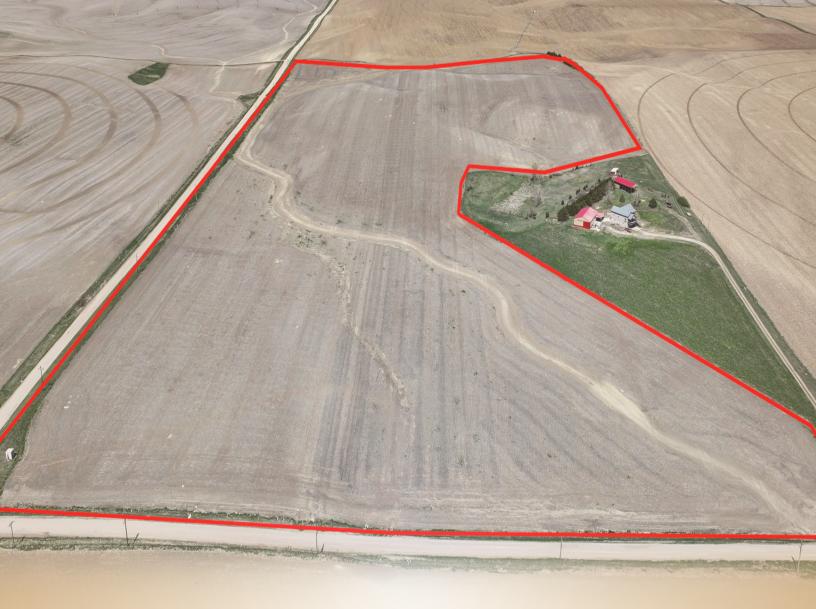

## LAND FOR SALE

70.89 acres of productive, non-irrigated cropland, located only 1 mile off of State Highway 52 and near exceptional local grain markets. Don't miss this opportunity to add this quality investment farm to your portfolio!

## **PROPERTY INFORMATION**

| LEGAL<br>DESCRIPTION: | The West Half of the Southwest Quarter (W½SW¼) of Section Eleven (11), Township Nineteen (19) North, Range Eight (8) West of the 6th P.M., Boone County, Nebraska, less a tract.  |                                    |
|-----------------------|-----------------------------------------------------------------------------------------------------------------------------------------------------------------------------------|------------------------------------|
| LOCATION:             | From Albion, Nebraska: 10 ½ miles west on Highway 91, then 3 ½ miles south on 140th Avenue to the northwestern corner of the property. Or only 1 mile east of Primrose, Nebraska. |                                    |
| ACRES & TAXES:        | Tax-assessed Acres   <u>70.89 acres</u><br>2023 Real Estate Taxes   <u>\$2,244.92</u>                                                                                             |                                    |
| LEASES:               | Existing cash rent lease for the 2024 growing season.                                                                                                                             |                                    |
| SOILS:                | Primary soils on this parcel consist of Hobbs silt loam and Crofton-Nora complex.                                                                                                 |                                    |
| NRD:                  | Lower Loup Natural Resources District.                                                                                                                                            |                                    |
| FSA                   | Total Farmland: <u>67.38 acres</u>                                                                                                                                                | Total Cropland: <u>66.49 acres</u> |
| INFORMATION:          | Government Base Acres: <u>Corn - 25.50</u>                                                                                                                                        | PLC Yields: <u>Corn - 131 bu</u>   |
|                       | Soybeans - 25.5                                                                                                                                                                   | 50 Soybeans - 51 bu                |
| COMMENTS:             | This is a productive row-crop farm, which is a perfect addition for the investor and active producer alike.                                                                       |                                    |
| PRICE:                | \$725,000.00                                                                                                                                                                      |                                    |