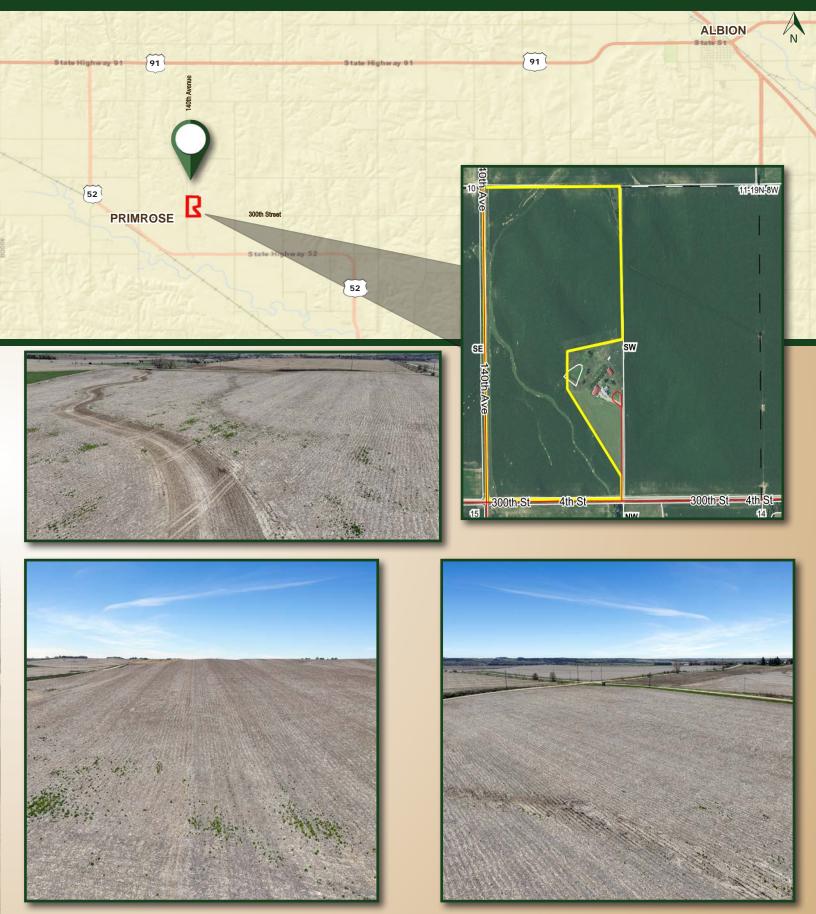

## LAND FOR SALE

70.89 acres of productive, non-irrigated cropland, located only 1 mile off of State Highway 52 and near exceptional local grain markets. Don't miss this opportunity to add this quality investment farm to your portfolio!

## **PROPERTY INFORMATION**

| LEGAL<br>DESCRIPTION: | The West Half of the Southwest Quarter (W½SW¼) of Section Eleven (11), Township Nineteen (19) North, Range Eight (8) West of the 6th P.M., Boone County, Nebraska, less a tract.  |                                    |
|-----------------------|-----------------------------------------------------------------------------------------------------------------------------------------------------------------------------------|------------------------------------|
| LOCATION:             | From Albion, Nebraska: 10 ½ miles west on Highway 91, then 3 ½ miles south on 140th Avenue to the northwestern corner of the property. Or only 1 mile east of Primrose, Nebraska. |                                    |
| ACRES & TAXES:        | Tax-assessed Acres   <u>70.89 acres</u><br>2023 Real Estate Taxes   <u>\$2,244.92</u>                                                                                             |                                    |
| LEASES:               | Existing cash rent lease for the 2024 growing season.                                                                                                                             |                                    |
| SOILS:                | Primary soils on this parcel consist of Hobbs silt loam and Crofton-Nora complex.                                                                                                 |                                    |
| NRD:                  | Lower Loup Natural Resources District.                                                                                                                                            |                                    |
| FSA                   | Total Farmland: <u>67.38 acres</u>                                                                                                                                                | Total Cropland: <u>66.49 acres</u> |
| INFORMATION:          | Government Base Acres: <u>Corn - 25.50</u>                                                                                                                                        | PLC Yields: <u>Corn - 131 bu</u>   |
|                       | Soybeans - 25.5                                                                                                                                                                   | 50 Soybeans - 51 bu                |
| COMMENTS:             | This is a productive row-crop farm, which is a perfect addition for the investor and active producer alike.                                                                       |                                    |
| PRICE:                | \$725,000.00                                                                                                                                                                      |                                    |