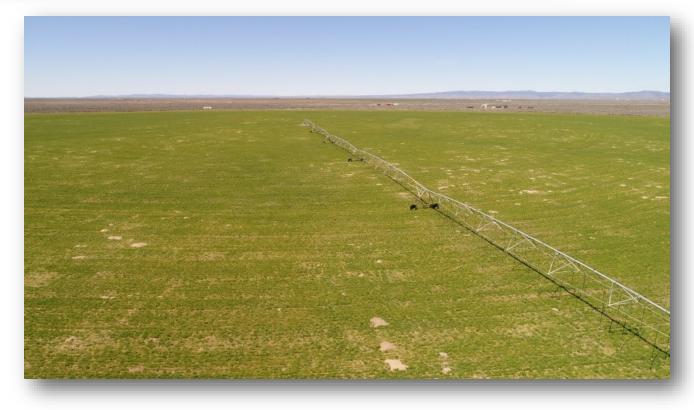

<u>PROPERTY:</u> This land is two tax lots of 80 acres each. The pivot covers 125 acres and is an older Zimmatic pivot that has many upgrades. Owner has put in all new control boxes, all new center drives, most gear boxes are new, new LESA system for the sprinklers, new automatic start and stop for temperature control, and a new oil system for the pump that only works when the pivot is running. There is new pipe from the well to the pivot. The certificate for the water rights is:

 #94799
 125 acres
 Priority - November 5, 2004

Well logs HARN 1027 & HARN 1028

The land was farmed last year and planted to grain last fall. It had been in alfalfa and raised excellent crops.

In addition to the pivot and irrigation well, there is a domestic well and septic system in the southeast corner of the field. There is a nice stackyard with metal fence and some corrals. This field is perimeter fenced.