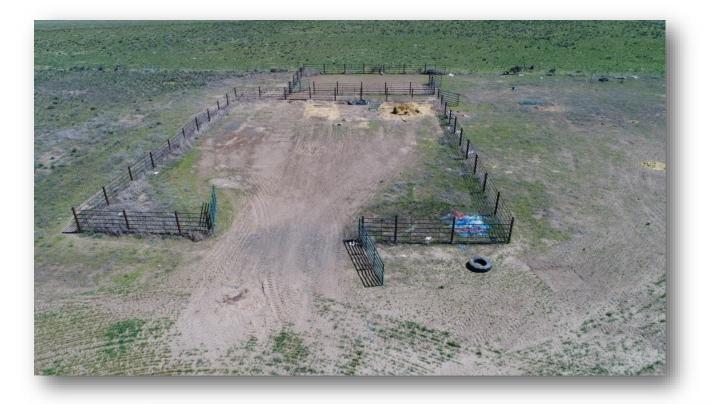

 #94799
 125 acres
 Priority - November 5, 2004

Well logs HARN 1027 & HARN 1028

The land was farmed last year and planted to grain last fall. It had been in alfalfa and raised excellent crops.

In addition to the pivot and irrigation well, there is a domestic well and septic system in the southeast corner of the field. There is a nice stackyard with metal fence and some corrals. This field is perimeter fenced.