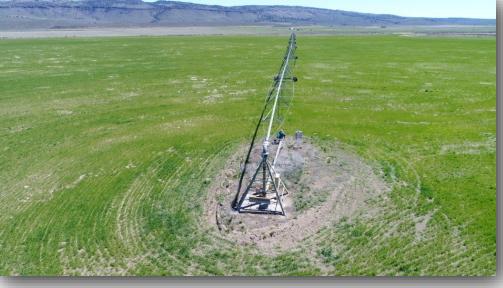

<u>PROPERTY:</u> This land is two tax lots of 80 acres each. The pivot covers 125 acres and is an older Zimmatic pivot that has many upgrades. Owner has put in all new control boxes, all new center drives, most gear boxes are new, new LESA system for the sprinklers, new automatic start and stop for temperature control, and a new oil system for the pump that only works when the pivot is running. There is new pipe from the well to the pivot. The certificate for the water rights is:

 #94799
 125 acres
 Priority - November 5, 2004

Well logs HARN 1027 & HARN 1028

The land was farmed last year and planted to grain last fall. It had been in alfalfa and raised excellent crops.

In addition to the pivot and irrigation well, there is a domestic well and septic system in the southeast corner of the field. There is a nice stackyard with metal fence and some corrals. This field is perimeter fenced.