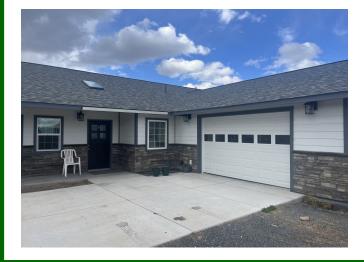

# LAND LEADER.

1579 SQ FT **CUSTOM BUILT HOME** .48 ACRE LOT **3 BEDROOM 2 BATH** GRANITE **COUNTER-**TOPS 480 SQ FT **ATTACHED** GARAGE **HEATPUMP** W/AC

\$362,500

**IMPROVEMENTS:** Stunning 3 bedroom, 2 bath home in the heart of Crane! This beautiful home is 1,579 sq ft and along with a 480 sq ft finished garage which sits on .48 acre. Newly built (started in 2021 according to county records) custom home with granite countertops in kitchen, bathrooms, utility room, diamond built cabinets and black stainless appliances. Bathrooms have beautiful tile showers. With vinyl plank floors in kitchen, dining, living room and carpet in bedrooms and hall. Lots of storage throughout. Central heat and AC heatpump. This is a must see stick built home!