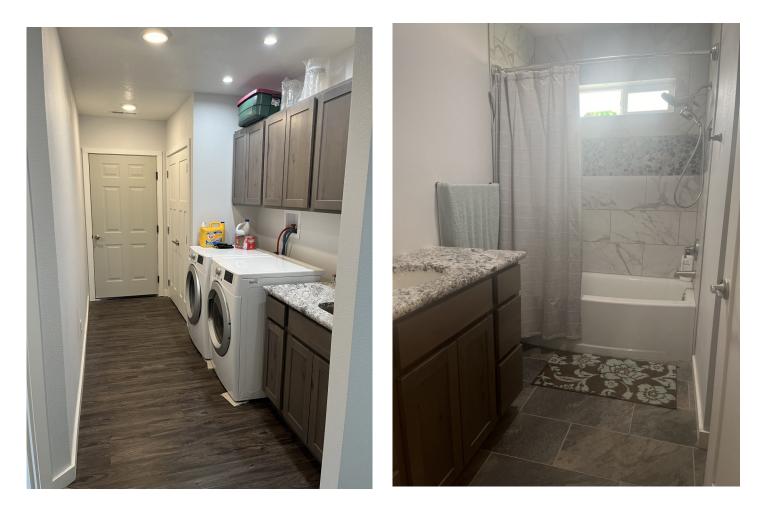

MASTER BATHROOM W/ TILE SHOWER LARGE LINEN CLOSET BOTTOM LEFT-UTILITY ROOM WITH LARGE PANTRY BOTTOM RIGHT-2ND BATH WITH TILE SHOWER SURROUND