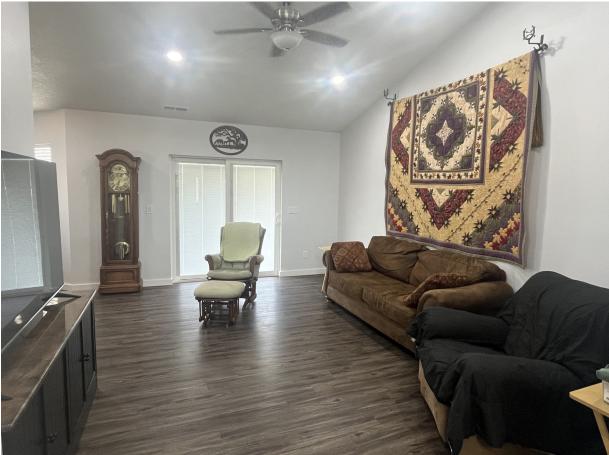

**IMPROVEMENTS:** Stunning 3 bedroom, 2 bath home in the heart of Crane! This beautiful home is 1,579 sq ft and along with a 480 sq ft finished garage which sits on .48 acre. Newly built (started in 2021 according to county records) custom home with granite countertops in kitchen, bathrooms, utility room, diamond built cabinets and black stainless appliances. Bathrooms have beautiful tile showers. With vinyl plank floors in kitchen, dining, living room and carpet in bedrooms and hall. Lots of storage throughout. Central heat and AC heatpump. This is a must see stick built home!