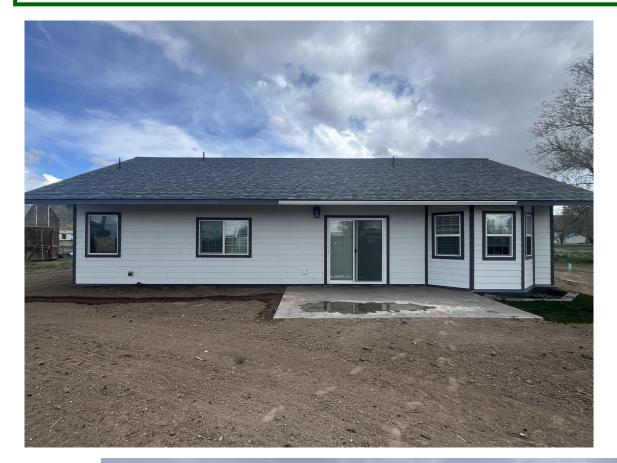

**IMPROVEMENTS:** Stunning 3 bedroom, 2 bath home in the heart of Crane! This beautiful home is 1,579 sq ft and along with a 480 sq ft finished garage which sits on .48 acre. Newly built (started in 2021 according to county records) custom home with granite countertops in kitchen, bathrooms, utility room, diamond built cabinets and black stainless appliances. Bathrooms have beautiful tile showers. With vinyl plank floors in kitchen, dining, living room and carpet in bedrooms and hall. Lots of storage throughout. Central heat and AC heatpump. This is a must see stick built home!

**<u>REMARKS</u>**: This beautiful custom built home shows pride of ownership! It's a rare find in Crane!