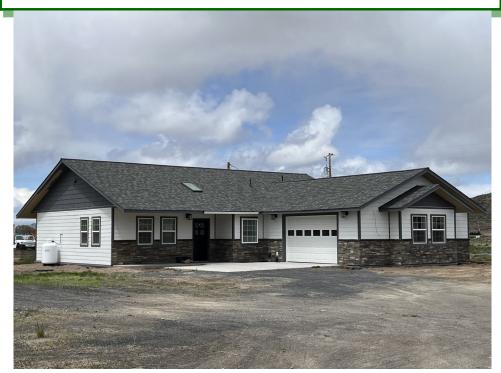

# LAND LEADER.

1579 SQ FT **CUSTOM BUILT HOME** .48 ACRE LOT **3 BEDROOM 2 BATH** GRANITE **COUNTER-**TOPS 480 SQ FT **ATTACHED** GARAGE **HEATPUMP** W/AC

\$362,500

# 64376 FAIRMOUNT AVE CRANE, OR

ALL INFORMATION IS FROM SOURCES DEEMED RELIABLE, BUT IS NOT GUARANTEED BY THIS BROKER OR HIS AGENTS. PROSPECTIVE BUYERS SHOULD CHECK ALL INFORMATION TO THEIR OWN SATISFACTION. PROPERTY IS SUBJECT TO PRIOR SALE, PRICE CHANGE, CORRECTION, OR WITHDRAWAL.

**IMPROVEMENTS:** Stunning 3 bedroom, 2 bath home in the heart of Crane! This beautiful home is 1,579 sq ft and along with a 480 sq ft finished garage which sits on .48 acre. Newly built (started in 2021 according to county records) custom home with granite countertops in kitchen, bathrooms, utility room, diamond built cabinets and black stainless appliances. Bathrooms have beautiful tile showers. With vinyl plank floors in kitchen, dining, living room and carpet in bedrooms and hall. Lots of storage throughout. Central heat and AC heatpump. This is a must see stick built home!

**<u>REMARKS</u>**: This beautiful custom built home shows pride of ownership! It's a rare find in Crane!