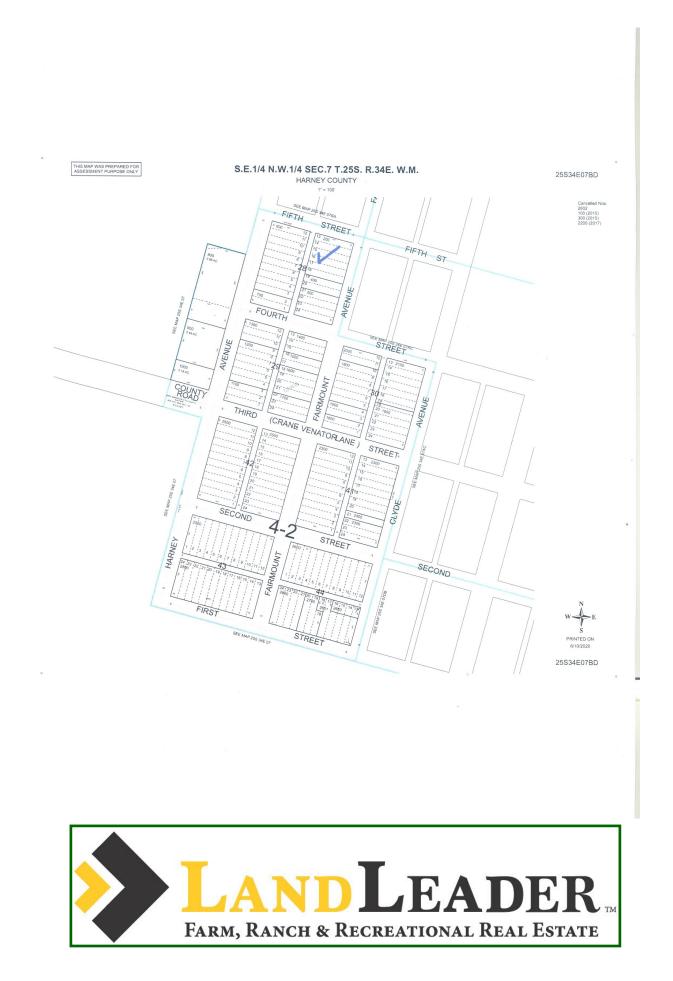

LOCATION: 64376 Fairmount Ave. Crane, OR Account # 10735. T 25 S, R 34 EWM Sec 07BD It is about 30 miles to Burns, OR, 3 hours to Boise, ID or Bend, OR. Schools are in Crane, which has a nice school system with grades K through 12.