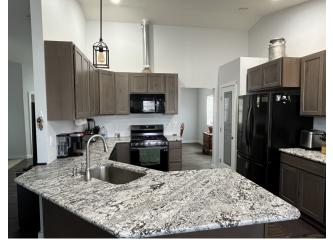

**IMPROVEMENTS:** Stunning 3 bedroom, 2 bath home in the heart of Crane! This beautiful home is 1,579 sq ft and along with a 480 sq ft finished garage which sits on .48 acre. Newly built (started in 2021 according to county records) custom home with granite countertops in kitchen, bathrooms, utility room, diamond built cabinets and black stainless appliances. Bathrooms have beautiful tile showers. With vinyl plank floors in kitchen, dining, living room and carpet in bedrooms and hall. Lots of storage throughout. Central heat and AC heatpump. This is a must see stick built home!