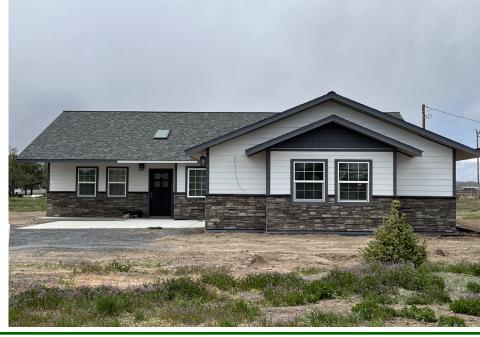

# LAND LEADER.

1579 SQ FT **CUSTOM BUILT HOME** .48 ACRE LOT **3 BEDROOM 2 BATH** GRANITE **COUNTER-**TOPS 480 SQ FT **ATTACHED** GARAGE **HEATPUMP** W/AC

\$362,500

# 64376 FAIRMOUNT AVE CRANE, OR

ALL INFORMATION IS FROM SOURCES DEEMED RELIABLE, BUT IS NOT GUARANTEED BY THIS BROKER OR HIS AGENTS. PROSPECTIVE BUYERS SHOULD CHECK ALL INFORMATION TO THEIR OWN SATISFACTION. PROPERTY IS SUBJECT TO PRIOR SALE, PRICE CHANGE, CORRECTION, OR WITHDRAWAL.

**IMPROVEMENTS:** Stunning 3 bedroom, 2 bath home in the heart of Crane! This beautiful home is 1,579 sq ft and along with a 480 sq ft finished garage which sits on .48 acre. Newly built (started in 2021 according to county records) custom home with granite countertops in kitchen, bathrooms, utility room, diamond built cabinets and black stainless appliances. Bathrooms have beautiful tile showers. With vinyl plank floors in kitchen, dining, living room and carpet in bedrooms and hall. Lots of storage throughout. Central heat and AC heatpump. This is a must see stick built home!

**<u>REMARKS</u>**: This beautiful custom built home shows pride of ownership! It's a rare find in Crane!