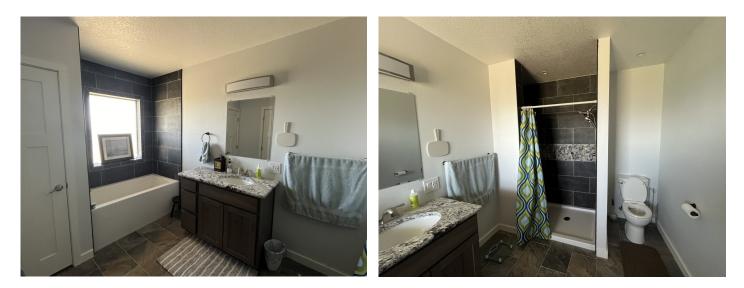

MASTER BATHROOM W/ TILE SHOWER LARGE LINEN CLOSET BOTTOM LEFT-UTILITY ROOM WITH LARGE PANTRY BOTTOM RIGHT-2ND BATH WITH TILE SHOWER SURROUND