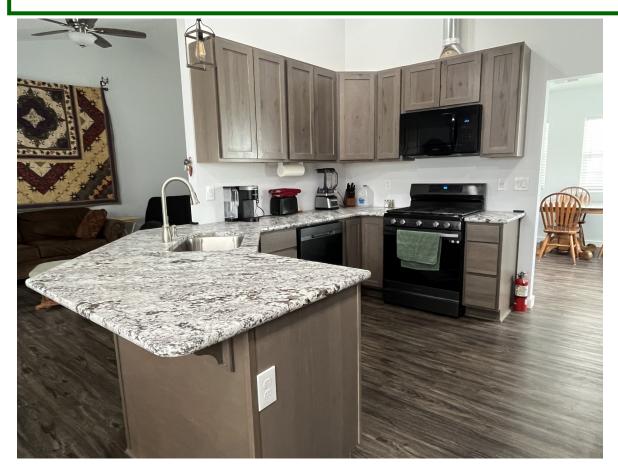

**IMPROVEMENTS:** Stunning 3 bedroom, 2 bath home in the heart of Crane! This beautiful home is 1,579 sq ft and along with a 480 sq ft finished garage which sits on .48 acre. Newly built (started in 2021 according to county records) custom home with granite countertops in kitchen, bathrooms, utility room, diamond built cabinets and black stainless appliances. Bathrooms have beautiful tile showers. With vinyl plank floors in kitchen, dining, living room and carpet in bedrooms and hall. Lots of storage throughout. Central heat and AC heatpump. This is a must see stick built home!