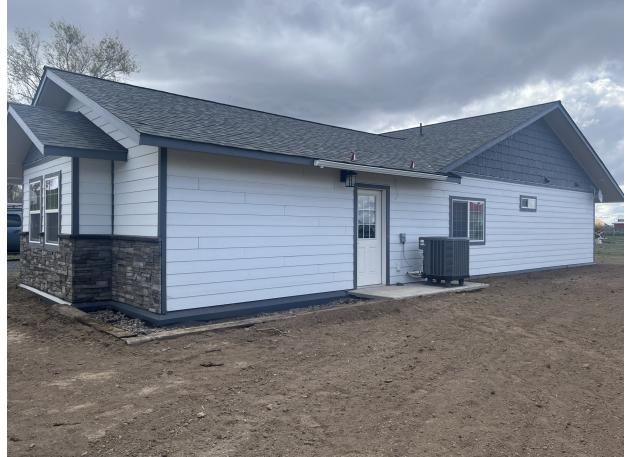

**IMPROVEMENTS:** Stunning 3 bedroom, 2 bath home in the heart of Crane! This beautiful home is 1,579 sq ft and along with a 480 sq ft finished garage which sits on .48 acre. Newly built (started in 2021 according to county records) custom home with granite countertops in kitchen, bathrooms, utility room, diamond built cabinets and black stainless appliances. Bathrooms have beautiful tile showers. With vinyl plank floors in kitchen, dining, living room and carpet in bedrooms and hall. Lots of storage throughout. Central heat and AC heatpump. This is a must see stick built home!

**<u>REMARKS</u>**: This beautiful custom built home shows pride of ownership! It's a rare find in Crane!