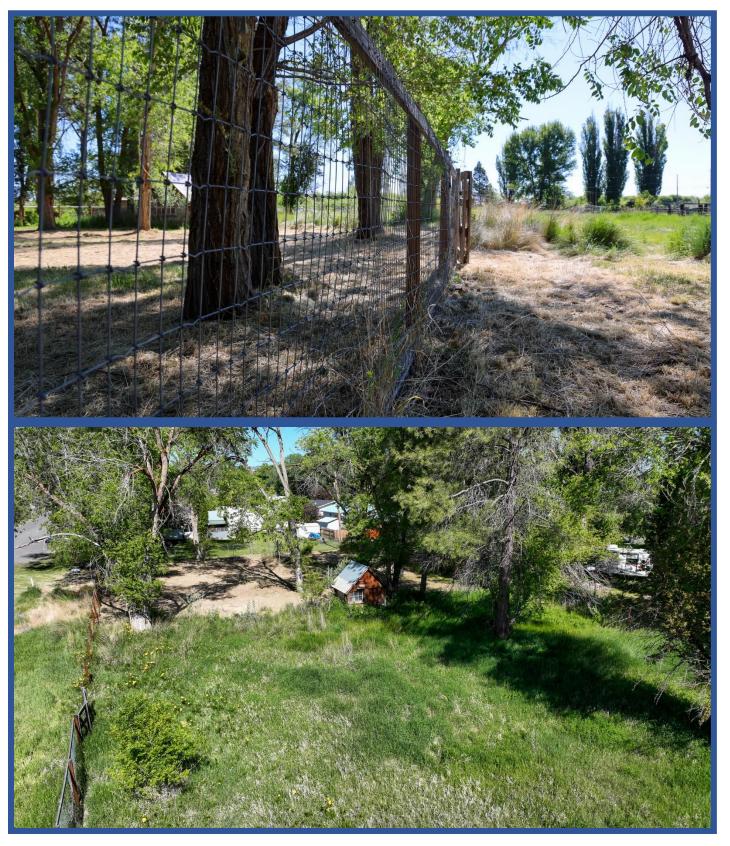

**REMARKS:** Large lot close to the edge of town on a dead end street with utilities close.

Possibly put a home on two. There is a well on the property in unknown

condition. Lots of mature trees, looks like a park. Property has a fence around it.