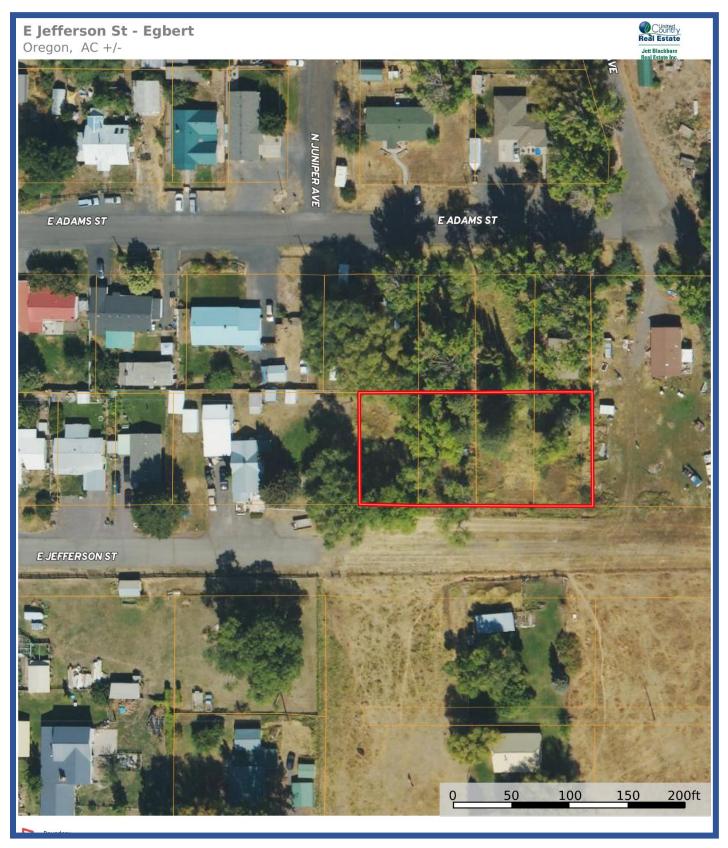

## East Jefferson St Burns, OR 97720

**LEGAL DESC.:** T23S R31E sec07DD TL 3403, 3404, 3405 & 3406

**ADDRESS:** End of E Jefferson St

 PRICE:
 \$60,000

 TAXES:
 \$690.36

 FINANCING:
 Cash

LOT SIZE: .48 acre (4 tax lots)

**REMARKS:** Large lot close to the edge of town on a dead end street with utilities close.

Possibly put a home on two. There is a well on the property in unknown

condition. Lots of mature trees, looks like a park. Property has a fence around it.

Located in the 100 year flood plain.

**Presented By:** 

Curt Blackburn
(O) (541)413-5660
(C) (541-413-5777
curt@jettblackburn.com

The seller and his agent make these representations in good faith, from personal knowledge and experience. However, the buyer should inspect this property or cause this property to be inspected by knowledgeable persons so that the buyer may purchase without relying upon any representations made by the seller or his agent. Also, unless otherwise specified we, Jett Blackburn Real Estate, Inc. agents, represent the seller on all our listings.