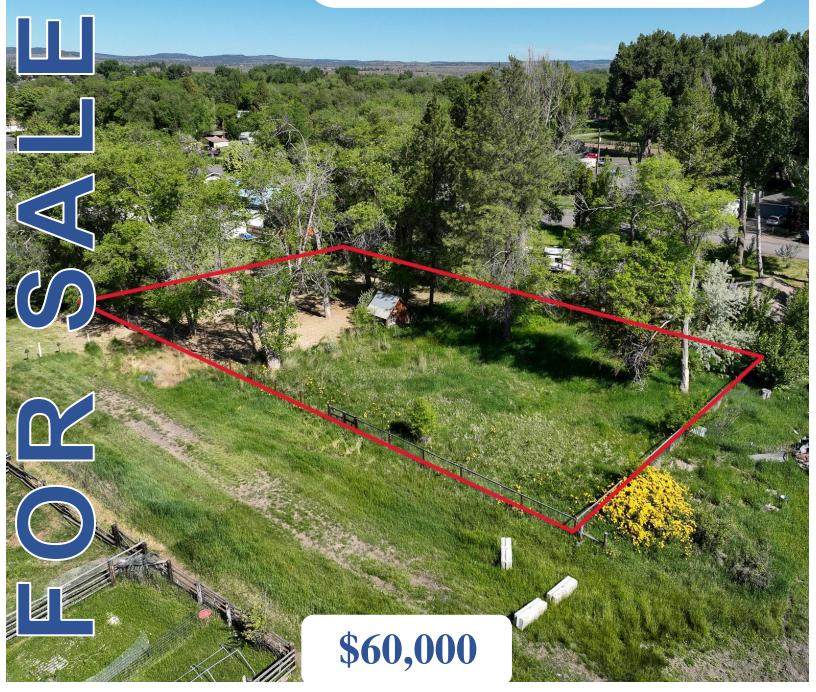

## East Jefferson St Burns, OR 97720

**LEGAL DESC.:** T23S R31E sec07DD TL 3403, 3404, 3405 & 3406

**ADDRESS:** End of E Jefferson St

 PRICE:
 \$60,000

 TAXES:
 \$690.36

 FINANCING:
 Cash

LOT SIZE: .48 acre (4 tax lots)

**REMARKS:** Large lot close to the edge of town on a dead end street with utilities close.

Possibly put a home on two. There is a well on the property in unknown

condition. Lots of mature trees, looks like a park. Property has a fence around it.

Located in the 100 year flood plain.

**Presented By:** 

Curt Blackburn
(O) (541)413-5660
(C) (541-413-5777
curt@jettblackburn.com

The seller and his agent make these representations in good faith, from personal knowledge and experience. However, the buyer should inspect this property or cause this property to be inspected by knowledgeable persons so that the buyer may purchase without relying upon any representations made by the seller or his agent. Also, unless otherwise specified we, Jett Blackburn Real Estate, Inc. agents, represent the seller on all our listings.