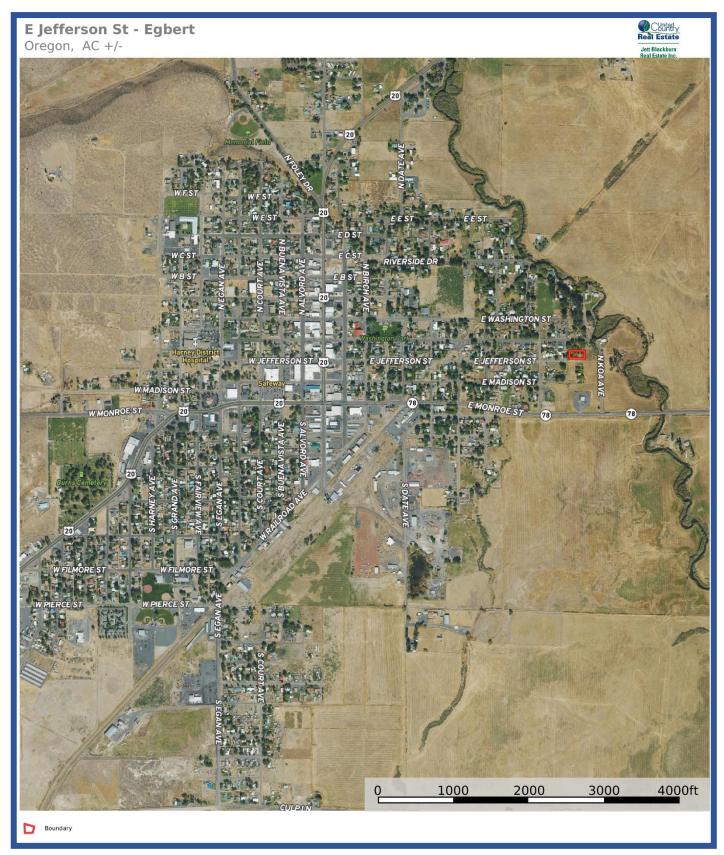

## East Jefferson St Burns, OR 97720

**LEGAL DESC.:** T23S R31E sec07DD TL 3403, 3404, 3405 & 3406

**ADDRESS:** End of E Jefferson St

 PRICE:
 \$60,000

 TAXES:
 \$690.36

 FINANCING:
 Cash

LOT SIZE: .48 acre (4 tax lots)

**REMARKS:** Large lot close to the edge of town on a dead end street with utilities close.

Possibly put a home on two. There is a well on the property in unknown

condition. Lots of mature trees, looks like a park. Property has a fence around it.