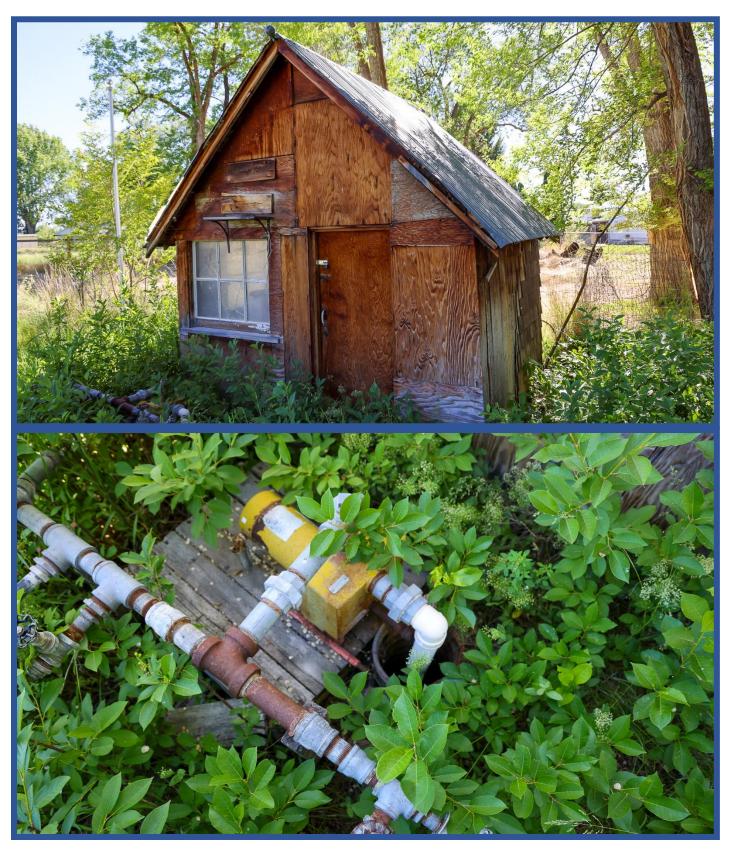

**REMARKS:** Large lot close to the edge of town on a dead end street with utilities close.

Possibly put a home on two. There is a well on the property in unknown

condition. Lots of mature trees, looks like a park. Property has a fence around it.