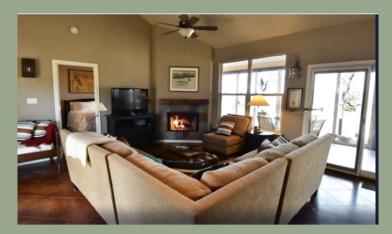

Prepare gourmet meals in the fully-equipped kitchen and dine alfresco on the 500 square foot screen porch, while taking in a breathtaking Texas sunset and views of the river. Cozy up by the crackling wood-burning fireplace in the den, or unwind with your favorite shows on the Smart TV.

## Den

42" Flat screen Smart TV/DVD

Direct TV Network

Wifi

iPod docking station

Dining Area

Wood burning Fireplace

Washer Dryer