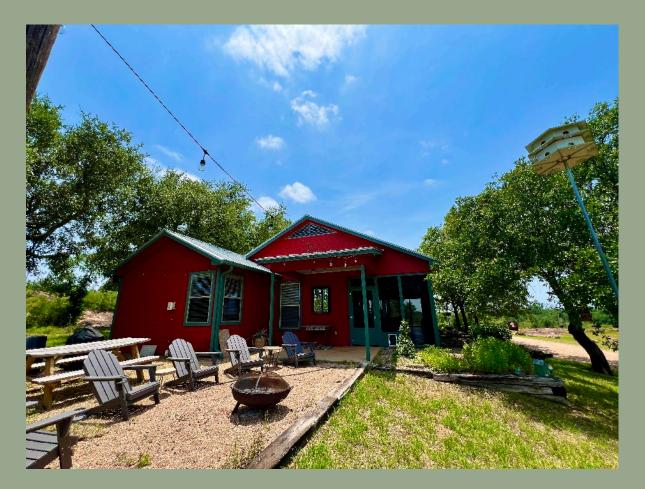

## La Casa Roja

Schedule your visit to the stunning La Casa Roja on the banks of the Llano River, a beautiful and rejuvenating retreat like no other. This exquisite 3 bedroom, 2 bath home sits on 10 +- acres of private land, offering 300 feet of prime river frontage for your exclusive enjoyment. \* Possible 10Ac adjoining land with 300' of river

Picture yourself waking up to the tranquil symphony of nature, sipping your morning coffee on the expansive screened porch as you gaze out at the majestic Llano River. Step down to the riverbank and feel the stress melt away as you dip your toes into the clear waters, perfect for swimming, fishing, or simply basking in the beauty of your surroundings.