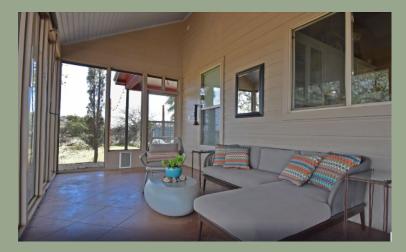

Picture yourself waking up to the tranquil symphony of nature, sipping your morning coffee on the expansive screened porch as you gaze out at the majestic Llano River. Step down to the riverbank and feel the stress melt away as you dip your toes into the clear waters, perfect for swimming, fishing, or simply basking in the beauty of your surroundings.

Prepare gourmet meals in the fully-equipped kitchen and dine alfresco on the 500 square foot screen porch, while taking in a breathtaking Texas sunset and views of the river. Cozy up by the crackling wood-burning fireplace in the den, or unwind with your favorite shows on the Smart TV.

Guest Bathroom share with bedroom 2 & 3

Deck and patio with BB | 500sf pet resistant screen porch