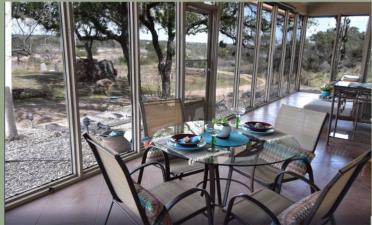

Picture yourself waking up to the tranquil symphony of nature, sipping your morning coffee on the expansive screened porch as you gaze out at the majestic Llano River. Step down to the riverbank and feel the stress melt away as you dip your toes into the clear waters, perfect for swimming, fishing, or simply basking in the beauty of your surroundings.

Prepare gourmet meals in the fully-equipped kitchen and dine alfresco on the 500 square foot screen porch, while taking in a breathtaking Texas sunset and views of the river. Cozy up by the crackling wood-burning fireplace in the den, or unwind with your favorite shows on the Smart TV.