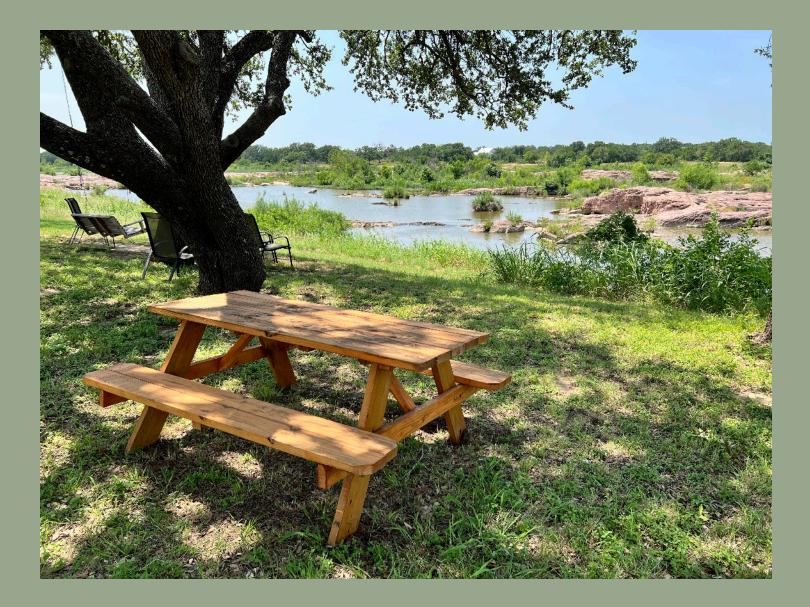

Picture yourself waking up to the tranquil symphony of nature, sipping your morning coffee on the expansive screened porch as you gaze out at the majestic Llano River. Step down to the riverbank and feel the stress melt away as you dip your toes into the clear waters, perfect for swimming, fishing, or simply basking in the beauty of your surroundings.

Prepare gourmet meals in the fully-equipped kitchen and dine alfresco on the 500 square foot screen porch, while taking in a breathtaking Texas sunset and views of the river. Cozy up by the crackling wood-burning fireplace in the den, or unwind with your favorite shows on the Smart TV.