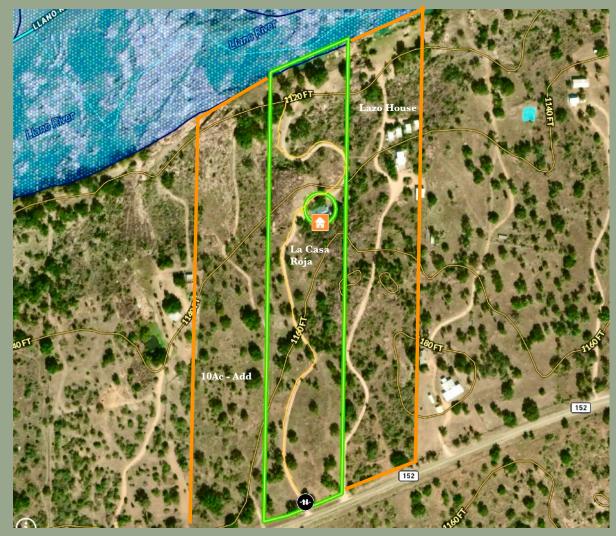

## La Casa Roja

Schedule your visit to the stunning La Casa Roja on the banks of the Llano River, a beautiful and rejuvenating retreat like no other. This exquisite 3 bedroom, 2 bath home sits on 10 +- acres of private land, offering 300 feet of prime river frontage for your exclusive enjoyment. \* Possible 10Ac adjoining land with 300' of river

- \* New Metal Roof
- \* New Water heater
- New Water pump
  Septic is original /well maintained