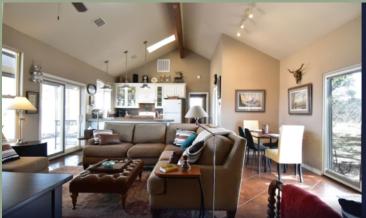

Prepare gourmet meals in the fully-equipped kitchen and dine alfresco on the 500 square foot screen porch, while taking in a breathtaking Texas sunset and views of the river. Cozy up by the crackling wood-burning fireplace in the den, or unwind with your favorite shows on the Smart TV.

## Den

42" Flat screen Smart TV/DVD

Direct TV Network

Wifi

iPod docking station

Dining Area

Wood burning Fireplace

Washer Dryer