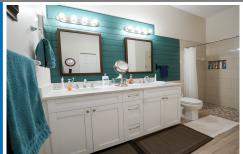

#### Featured Highlights

- 42" Shaker White Cabinets
- Granite Countertops
- Black Stainless Steel Appliances
- Newly Renovated Kitchen
- Newly Renovated Bathrooms
- New Carpeting
- Spacious Bedrooms
- Screened Rear Patio
- Updated Int/Ext Paint