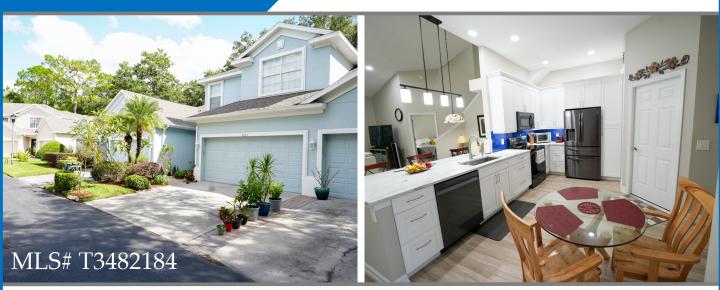

### 1233 Big Pine Drive Valrico, FL 33596

#### 3 Beds | 2 Baths | 1603 SF | 55+ Community | Newly Renovated

- 2023 Taxes: \$2518.88
- HOA: \$239 Monthly
- Oversized Lot
- Roof : 2016 & HVAC: 2015
- HOA Covers Roof & Ext Paint

#### Featured Highlights

- 42" Shaker White Cabinets
- Granite Countertops
- Black Stainless Steel Appliances
- Newly Renovated Kitchen
- Newly Renovated Bathrooms
- New Carpeting
- Spacious Bedrooms
- Screened Rear Patio
- Updated Int/Ext Paint