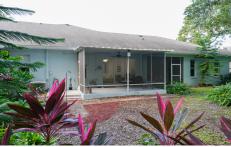

#### 3 Beds | 2 Baths | 1603 SF | 55+ Community | Newly Renovated

- 2023 Taxes: \$2518.88
- HOA: \$239 Monthly
- Oversized Lot
- Roof : 2016 & HVAC: 2015
- HOA Covers Roof & Ext Paint

#### Featured Highlights

- 42" Shaker White Cabinets
- Granite Countertops
- Black Stainless Steel Appliances
- Newly Renovated Kitchen
- Newly Renovated Bathrooms
- New Carpeting
- Spacious Bedrooms
- Screened Rear Patio
- Updated Int/Ext Paint