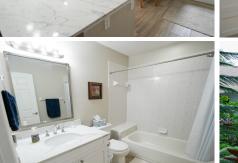

#### 3 Beds | 2 Baths | 1603 SF | 55+ Community | Newly Renovated

- 2023 Taxes: \$2518.88
- HOA: \$239 Monthly
- Oversized Lot
- Roof : 2016 & HVAC: 2015
- HOA Covers Roof & Ext Paint

#### Featured Highlights

- 42" Shaker White Cabinets
- Granite Countertops
- Black Stainless Steel Appliances
- Newly Renovated Kitchen
- Newly Renovated Bathrooms
- New Carpeting
- Spacious Bedrooms
- Screened Rear Patio
- Updated Int/Ext Paint