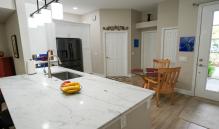

#### Featured Highlights

- 42" Shaker White Cabinets
- Granite Countertops
- Black Stainless Steel Appliances
- Newly Renovated Kitchen
- Newly Renovated Bathrooms
- New Carpeting
- Spacious Bedrooms
- Screened Rear Patio
- Updated Int/Ext Paint